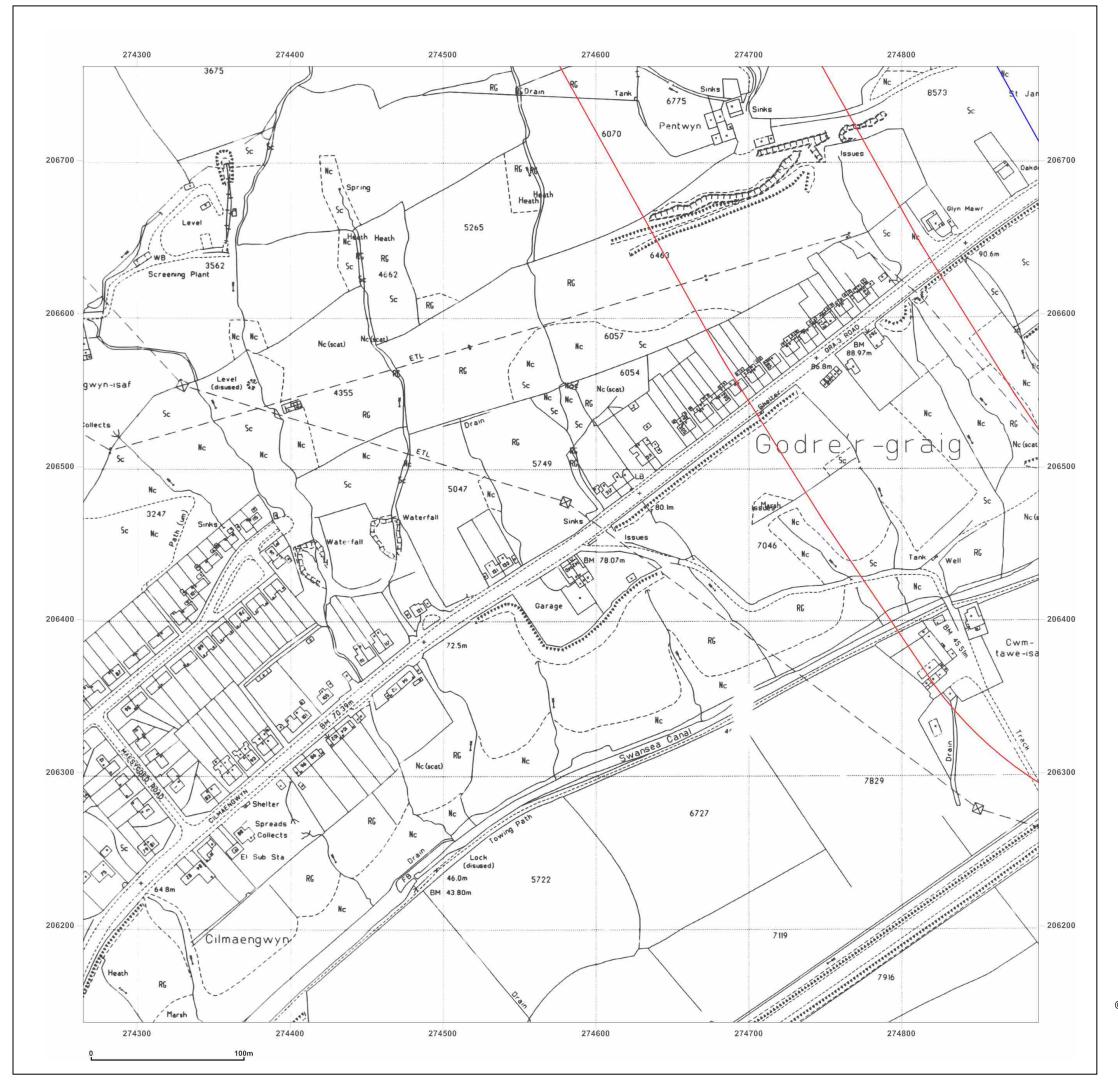

Production date: 30 October 2019

Map legend available at:

GRAIG ROAD, GODRE'R GRAIG, SA9 2NY

 Client Ref:
 7234e02\_Godre\_r\_Graig\_PO8543\_BC

 Report Ref:
 ESP-6431559\_LS\_1\_1

274577, 206449 **Grid Ref:** 

Map Name: National Grid

Map date: 1993

1:2,500 Scale:

**Printed at:** 1:2,500

Surveyed 1993 Revised N/A Edition N/A Copyright 1993 Levelled N/A

Groundsure Insights www.groundsure.com

Supplied by:

http://www.earthsciencepartnership.co.uk enquiries@earthsciencepartnership.com