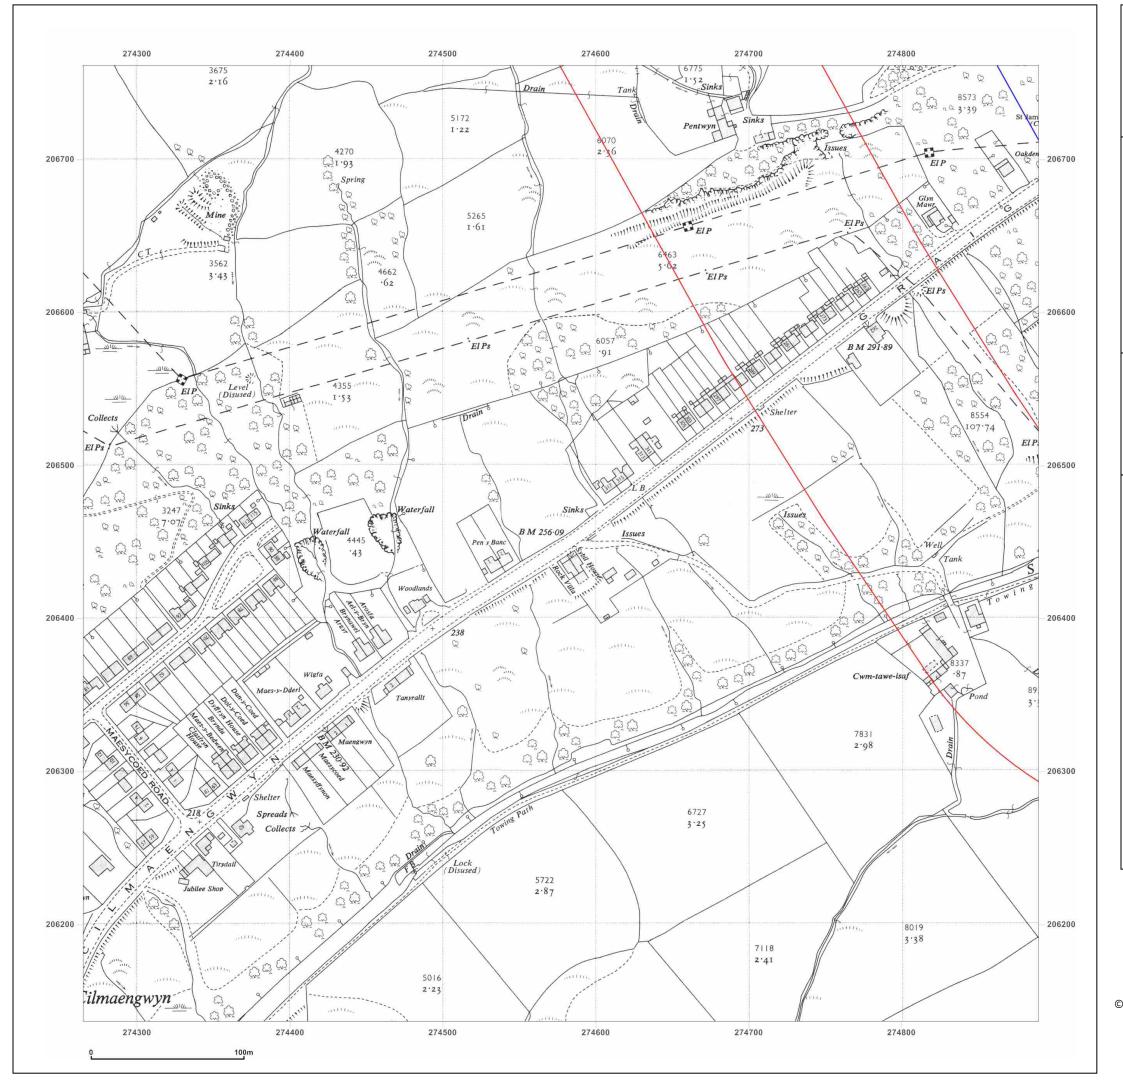

GRAIG ROAD, GODRE'R GRAIG, SA9 2NY

 Client Ref:
 7234e02\_Godre\_r\_Graig\_PO8543\_BC

 Report Ref:
 ESP-6431559\_LS\_1\_1

274577, 206449 **Grid Ref:** 

Map Name: National Grid

Map date: 1960

1:2,500 Scale:

**Printed at:** 1:2,500

Surveyed 1960 Revised 1960 Edition N/A Copyright 1962 Levelled 1956

Groundsure Insights www.groundsure.com

Supplied by:

http://www.earthsciencepartnership.co.uk enquiries@earthsciencepartnership.com

© Crown copyright and database rights 2018 Ordnance Survey 100035207