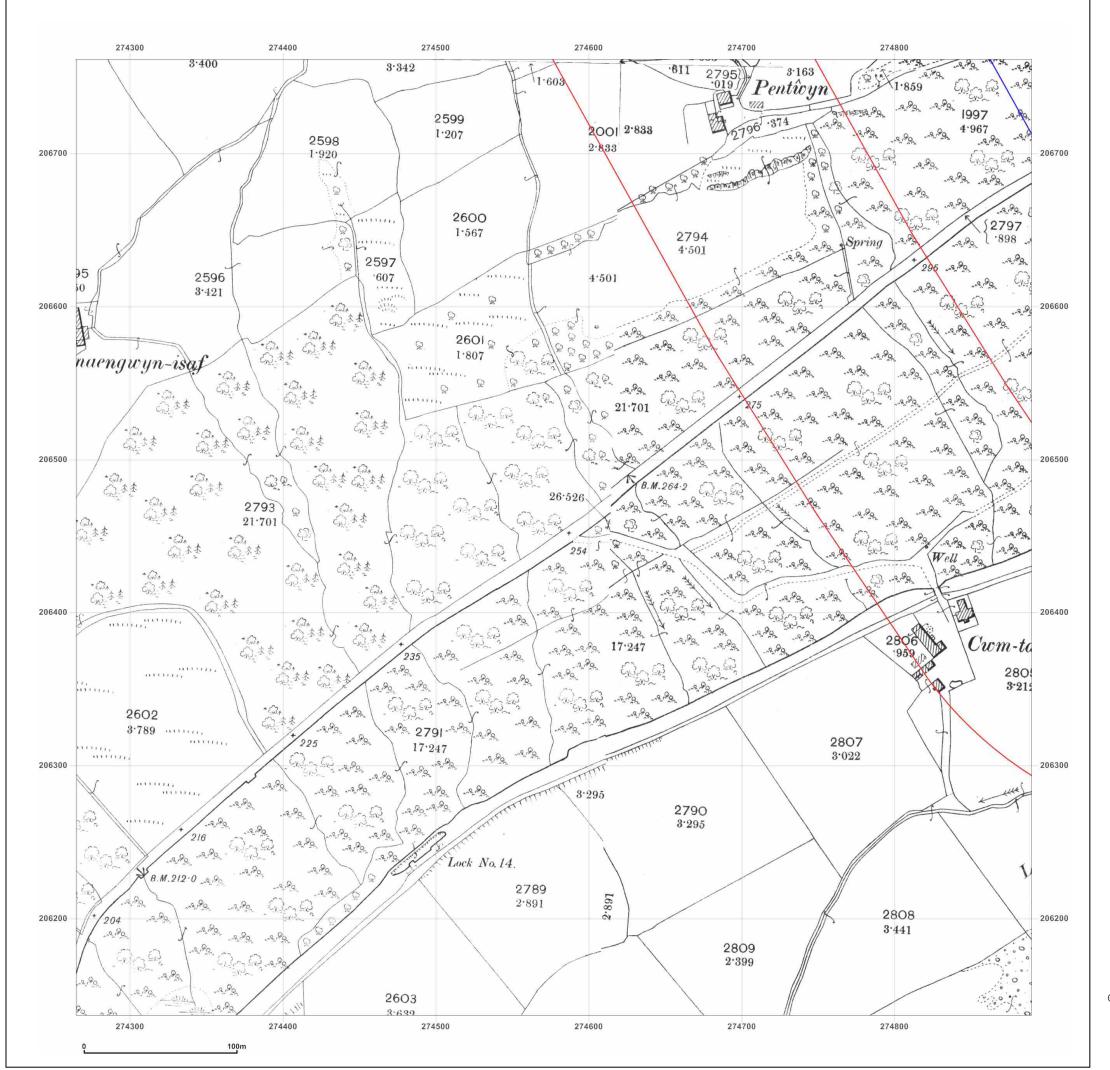

Production date: 30 October 2019

Map legend available at:

GRAIG ROAD, GODRE'R GRAIG, SA9 2NY

Client Ref: 7234e02\_Godre\_r\_Graig\_PO8543\_BC

**Report Ref:** ESP-6431559\_LS\_1\_1 **Grid Ref:** 274577, 206449

Map Name: County Series

Map date: 1898-1899

**Scale:** 1:2,500

**Printed at:** 1:2,500

Produced by Groundsure Insights www.groundsure.com

Supplied by:

http://www.earthsciencepartnership.co.uk enquiries@earthsciencepartnership.com

© Crown copyright and database rights 2018 Ordnance Survey 100035207

Production date: 30 October 2019

Map legend available at:

GRAIG ROAD, GODRE'R GRAIG, SA9 2NY

Client Ref: 7234e02\_Godre\_r\_Graig\_PO8543\_BC