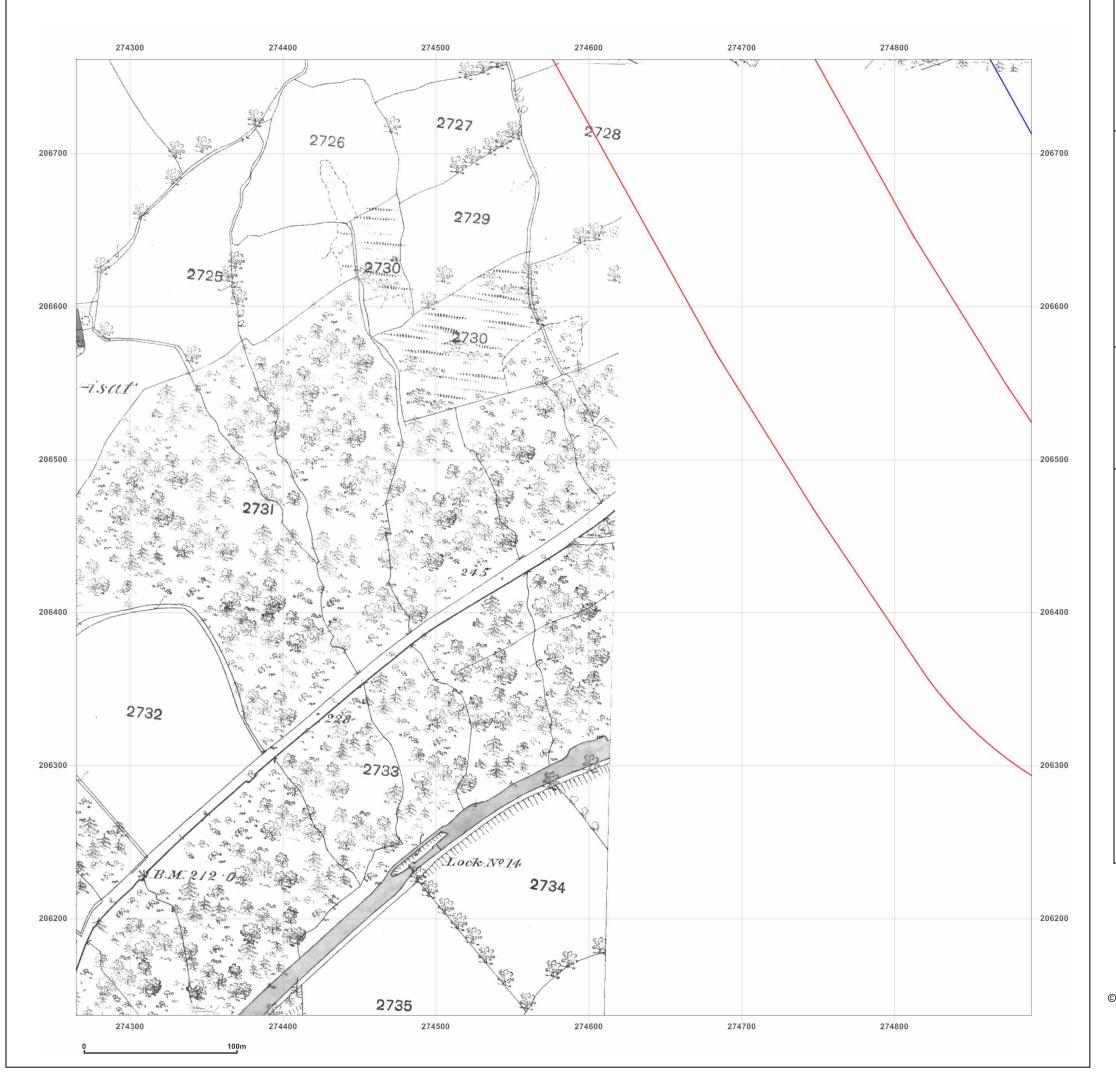

GRAIG ROAD, GODRE'R GRAIG, SA9 2NY

 Client Ref:
 7234e02\_Godre\_r\_Graig\_PO8543\_BC

 Report Ref:
 ESP-6431559\_LS\_1\_1

**Grid Ref:** 274577, 206449

Map Name: County Series

1877 Map date:

1:2,500 Scale:

**Printed at:** 1:2,500

Groundsure Insights www.groundsure.com

Supplied by:

http://www.earthsciencepartnership.co.uk enquiries@earthsciencepartnership.com

© Crown copyright and database rights 2018 Ordnance Survey 100035207

Production date: 30 October 2019

Map legend available at:

GRAIG ROAD, GODRE'R GRAIG, SA9 2NY

 Client Ref:
 7234e02\_Godre\_r\_Graig\_PO8543\_BC

 Report Ref:
 ESP-6431559\_LS\_1\_1

**Grid Ref:** 274577, 206449

Map Name: County Series

1887 Map date: