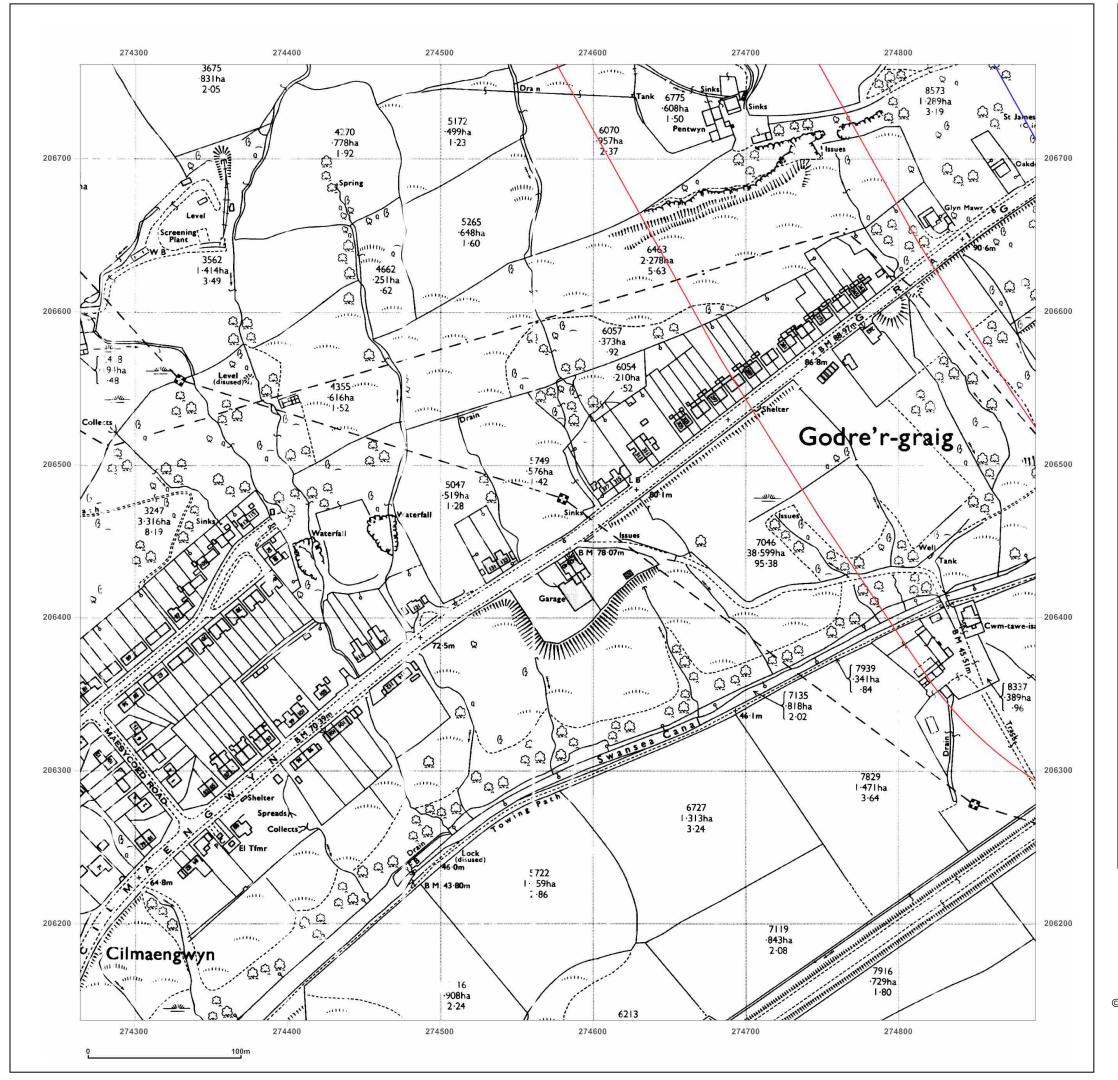

**Report Ref:** ESP-6431559\_LS\_1\_1 **Grid Ref:** 274577, 206449

Map Name: National Grid

Map date: 1972

**Scale:** 1:2,500

**Printed at:** 1:2,500

Surveyed N/A Revised N/A Edition N/A Copyright N/A Levelled N/A