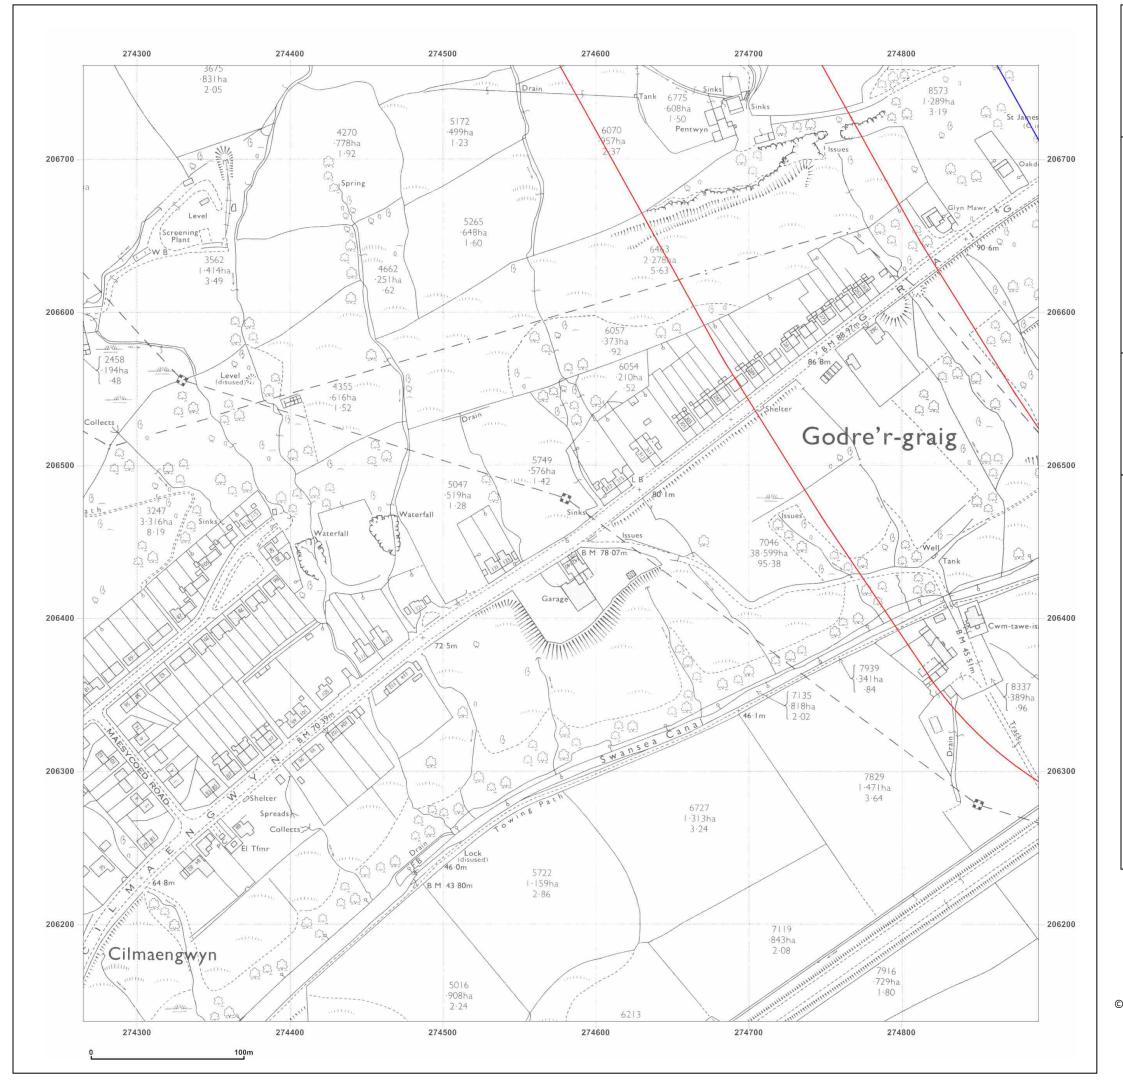

Production date: 30 October 2019

Map legend available at:

GRAIG ROAD, GODRE'R GRAIG, SA9 2NY

Client Ref: 7234e02\_Godre\_r\_Graig\_PO8543\_BC Report Ref: ESP-6431559\_LS\_1\_1

274577, 206449 **Grid Ref:** 

Map Name: National Grid

1971 Map date:

1:2,500 Scale:

**Printed at:** 1:2,500

Surveyed 1971 Revised 1971 Edition N/A Copyright 1972 Levelled 1963

Groundsure Insights www.groundsure.com

Supplied by:

http://www.earthsciencepartnership.co.uk enquiries@earthsciencepartnership.com