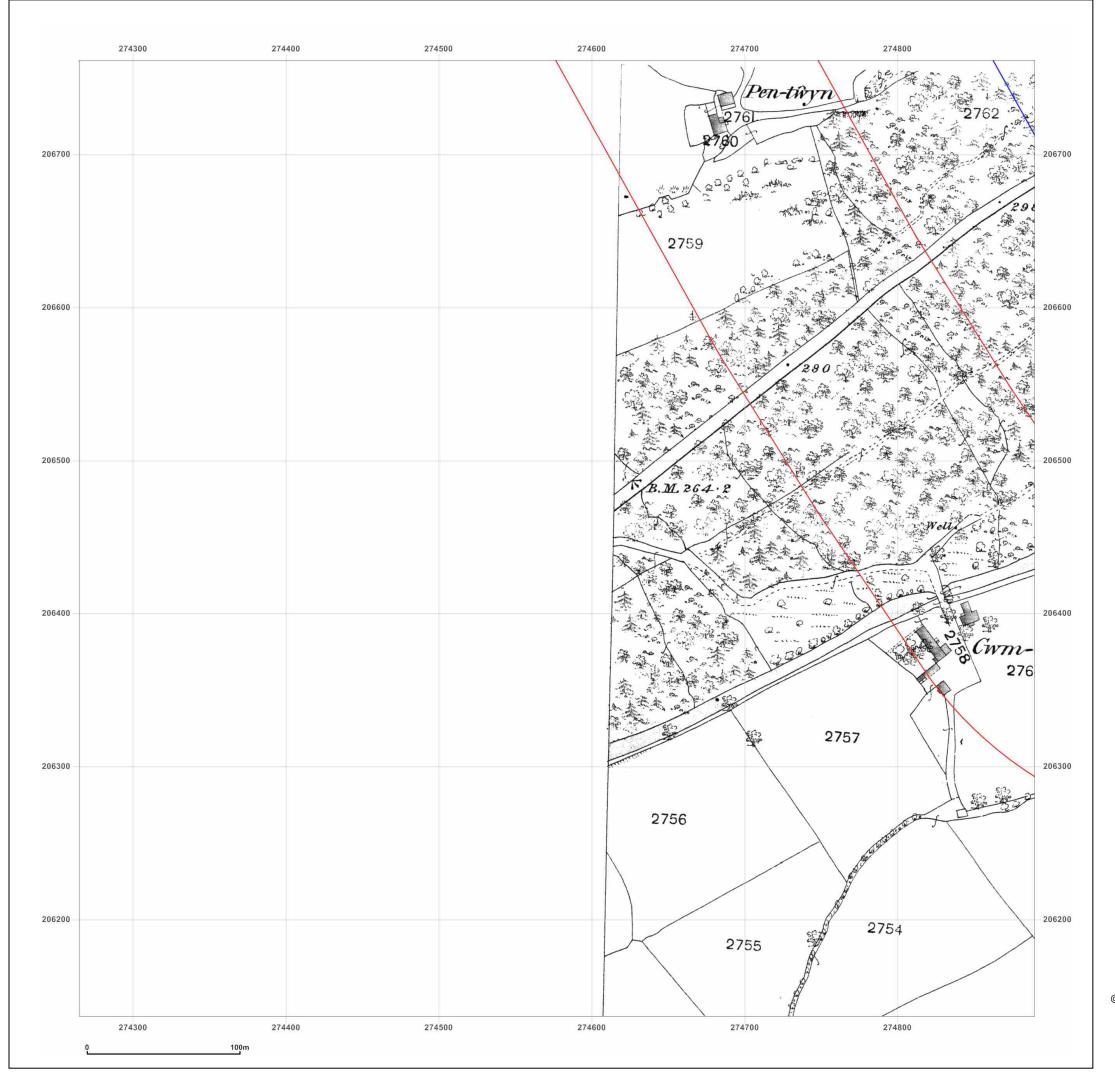

Map legend available at:

GRAIG ROAD, GODRE'R GRAIG, SA9 2NY

 Client Ref:
 7234e02\_Godre\_r\_Graig\_PO8543\_BC

 Report Ref:
 ESP-6431559\_LS\_1\_1

**Grid Ref:** 274577, 206449

Map Name: County Series

1887 Map date:

1:2,500 Scale:

**Printed at:** 1:2,500

Groundsure Insights www.groundsure.com

Supplied by:

http://www.earthsciencepartnership.co.uk enquiries@earthsciencepartnership.com

© Crown copyright and database rights 2018 Ordnance Survey 100035207

Production date: 30 October 2019

Map legend available at:

GRAIG ROAD, GODRE'R GRAIG, SA9 2NY

Client Ref: 7234e02\_Godre\_r\_Graig\_PO8543\_BC

**Report Ref:** ESP-6431559\_LS\_1\_1 **Grid Ref:** 274577, 206449