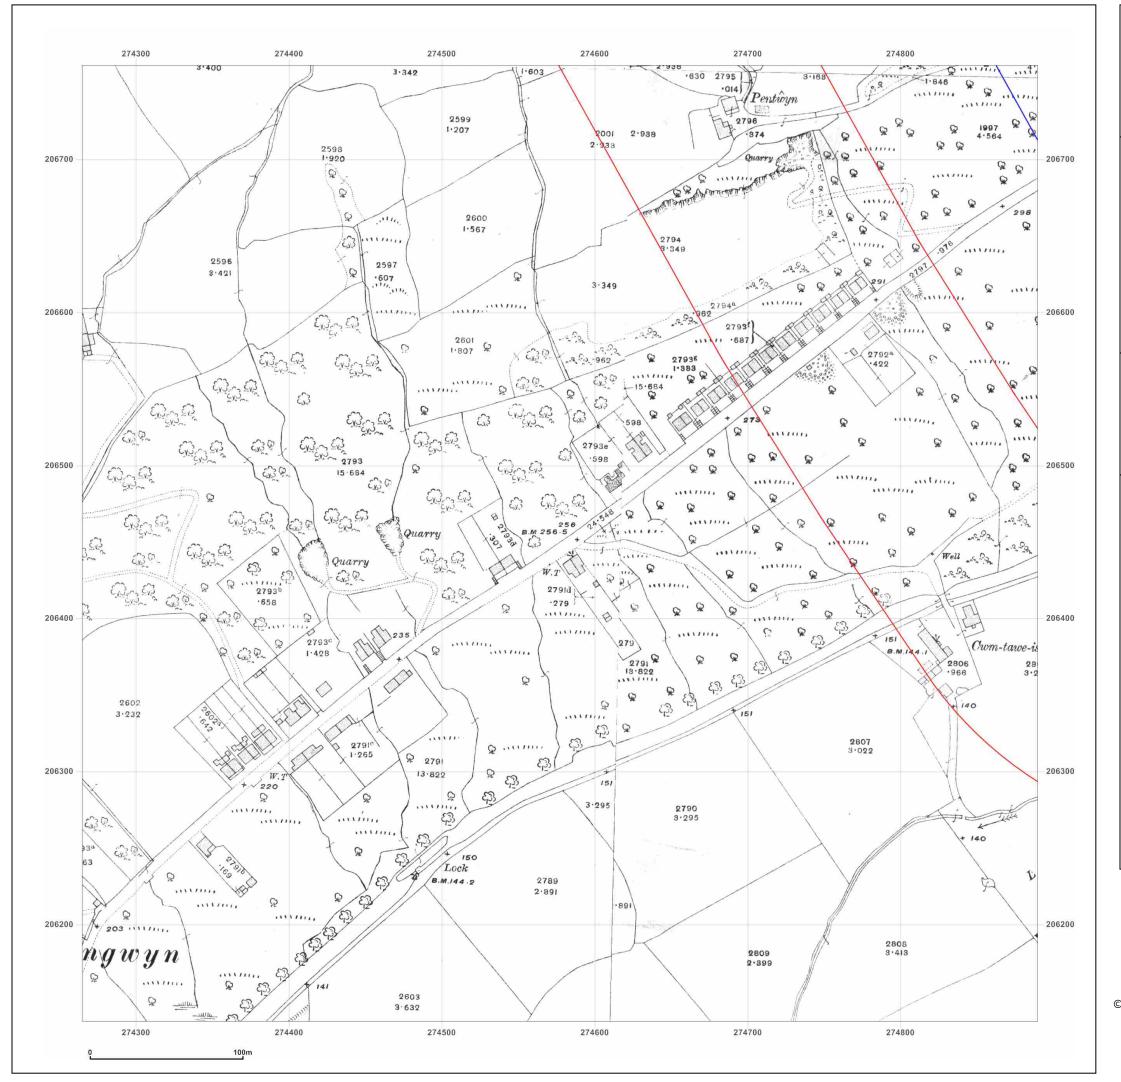

**Report Ref:** ESP-6431559\_LS\_1\_1 **Grid Ref:** 274577, 206449

Map Name: County Series

Map date: 1918

**Scale:** 1:2,500

**Printed at:** 1:2,500

Produced by Groundsure Insights www.groundsure.com

Supplied by: