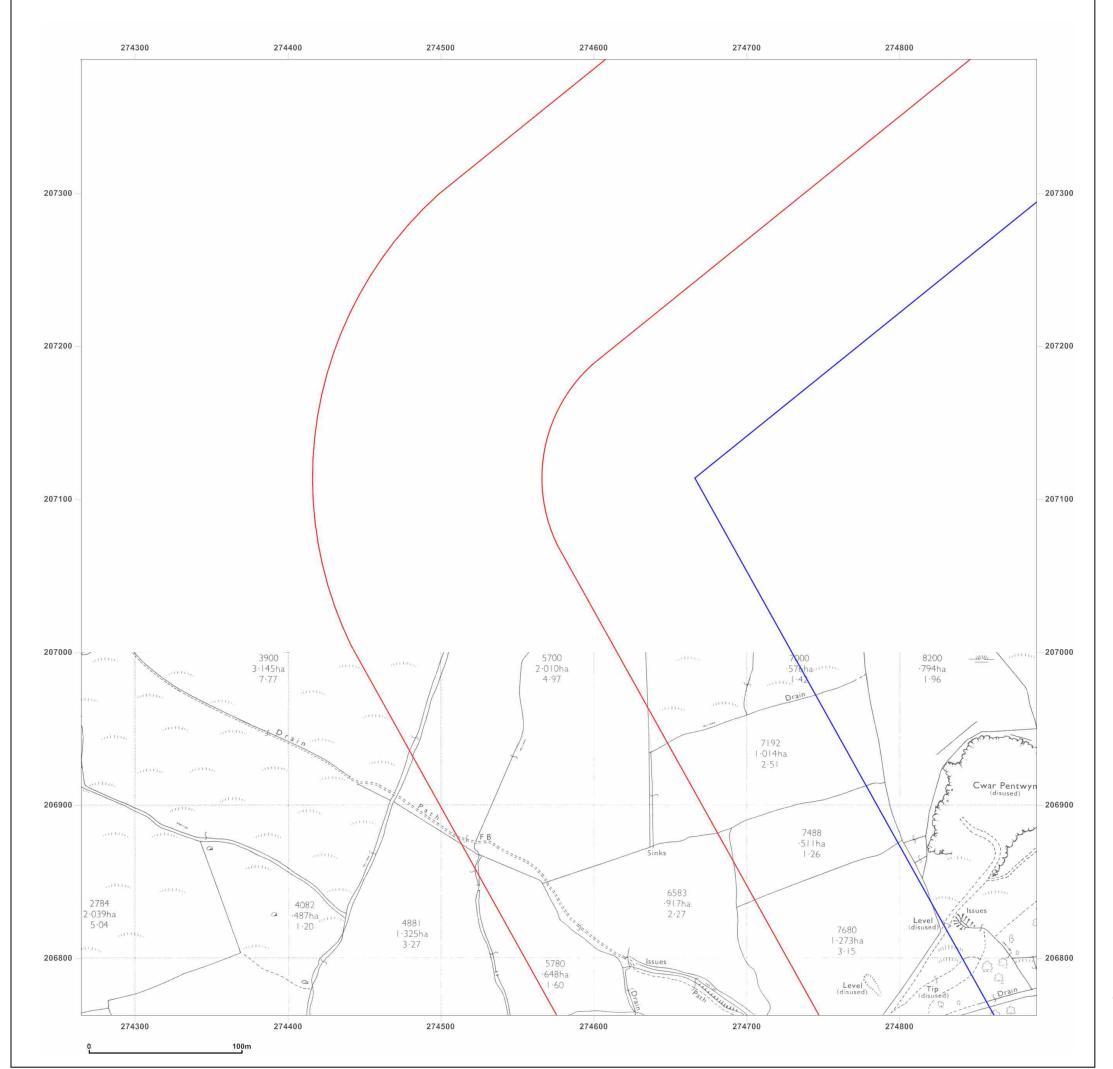

GRAIG ROAD, GODRE'R GRAIG, SA9 2NY

 Client Ref:
 7234e02\_Godre\_r\_Graig\_PO8543\_BC

 Report Ref:
 ESP-6431559\_LS\_1\_2

**Grid Ref:** 274577, 207075

Map Name: National Grid

Map date: 1971

1:2,500 Scale:

**Printed at:** 1:2,500

Groundsure Insights www.groundsure.com

Supplied by:

http://www.earthsciencepartnership.co.uk enquiries@earthsciencepartnership.com

© Crown copyright and database rights 2018 Ordnance Survey 100035207

30 October 2019 Production date: