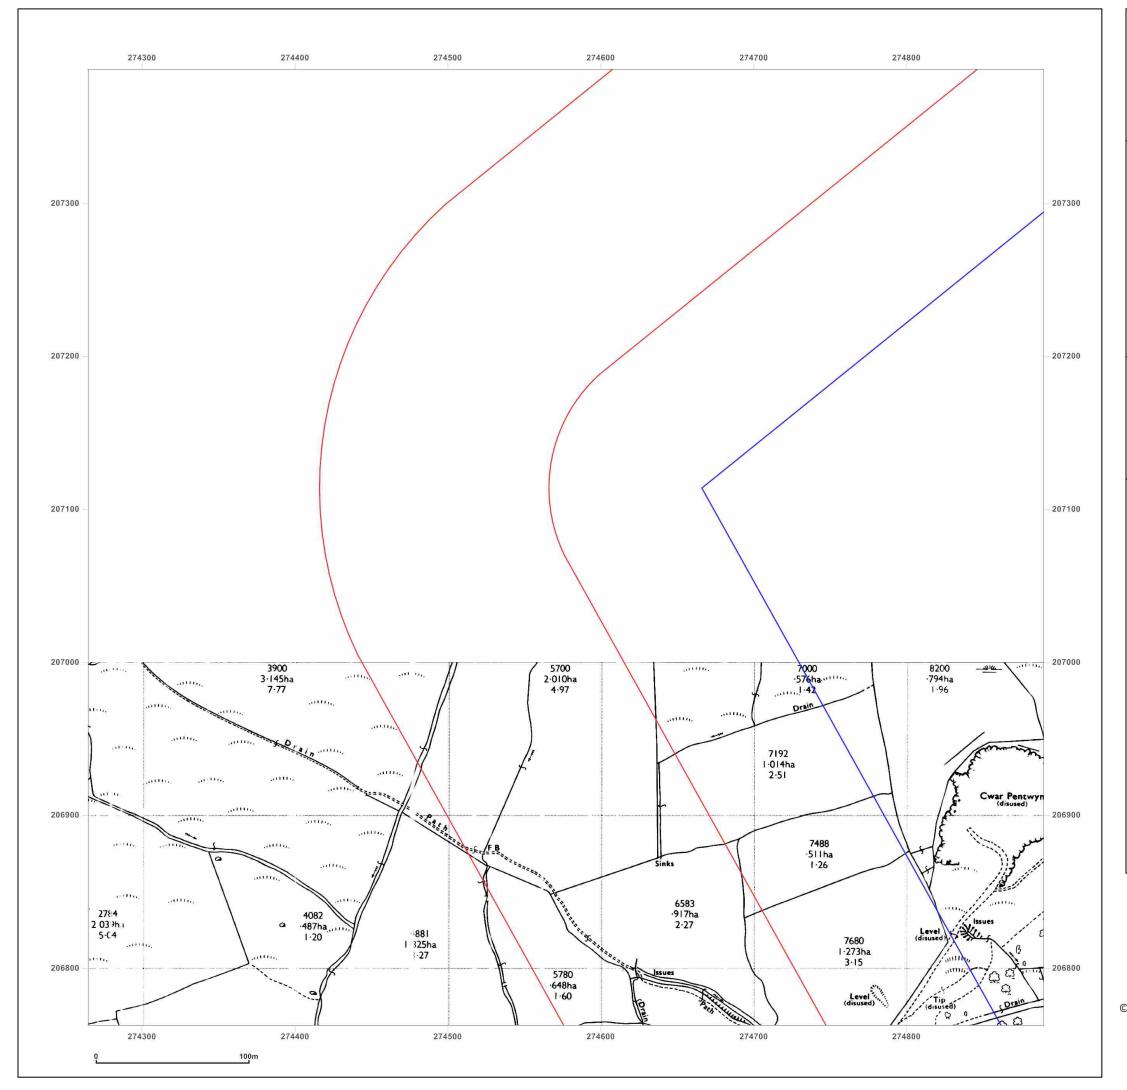

Map legend available at:

GRAIG ROAD, GODRE'R GRAIG, SA9 2NY

Client Ref: 7234e02\_Godre\_r\_Graig\_PO8543\_BC Report Ref: ESP-6431559\_LS\_1\_2

274577, 207075 **Grid Ref:** 

Map Name: National Grid

Map date: 1972

1:2,500 Scale:

**Printed at:** 1:2,500

Groundsure Insights www.groundsure.com

Supplied by:

http://www.earthsciencepartnership.co.uk enquiries@earthsciencepartnership.com

© Crown copyright and database rights 2018 Ordnance Survey 100035207