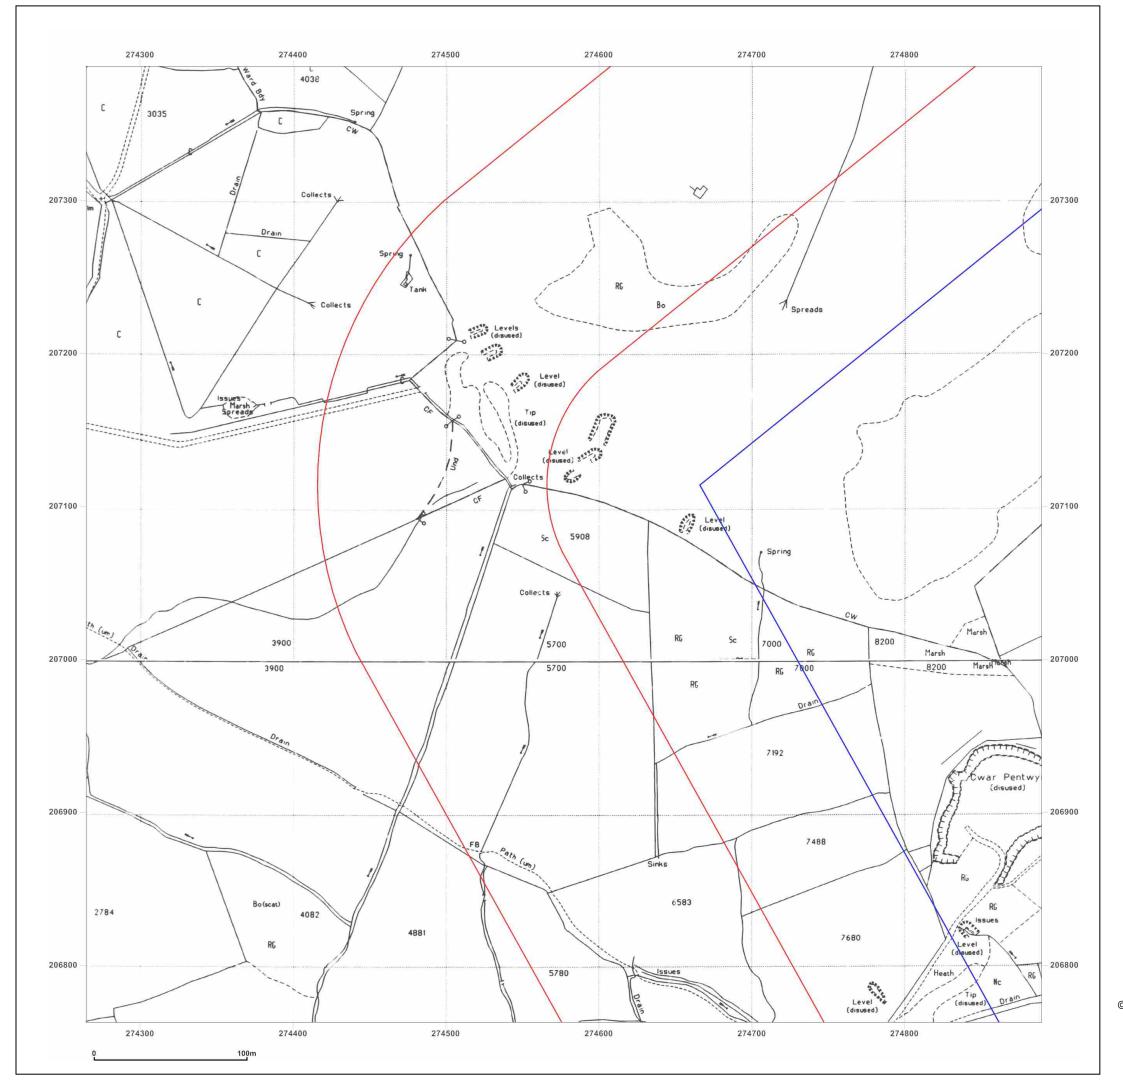

 Report Ref:
 ESP-6431559\_LS\_1\_2

**Report Ref:** ESP-6431559\_LS\_1\_2 **Grid Ref:** 274577, 207075

Map Name: National Grid

Map date: 1993

**Scale:** 1:2,500

**Printed at:** 1:2,500

Surveyed 1993 Revised N/A Edition N/A Copyright 1993 Levelled N/A

> Surveyed 1993 Revised N/A Edition N/A Copyright 1993 Levelled N/A

Produced by Groundsure Insights www.groundsure.com

Supplied by:

http://www.earthsciencepartnership.co.uk enquiries@earthsciencepartnership.com

© Crown copyright and database rights 2018 Ordnance Survey 100035207

Production date: 30 October 2019

Map legend available at: