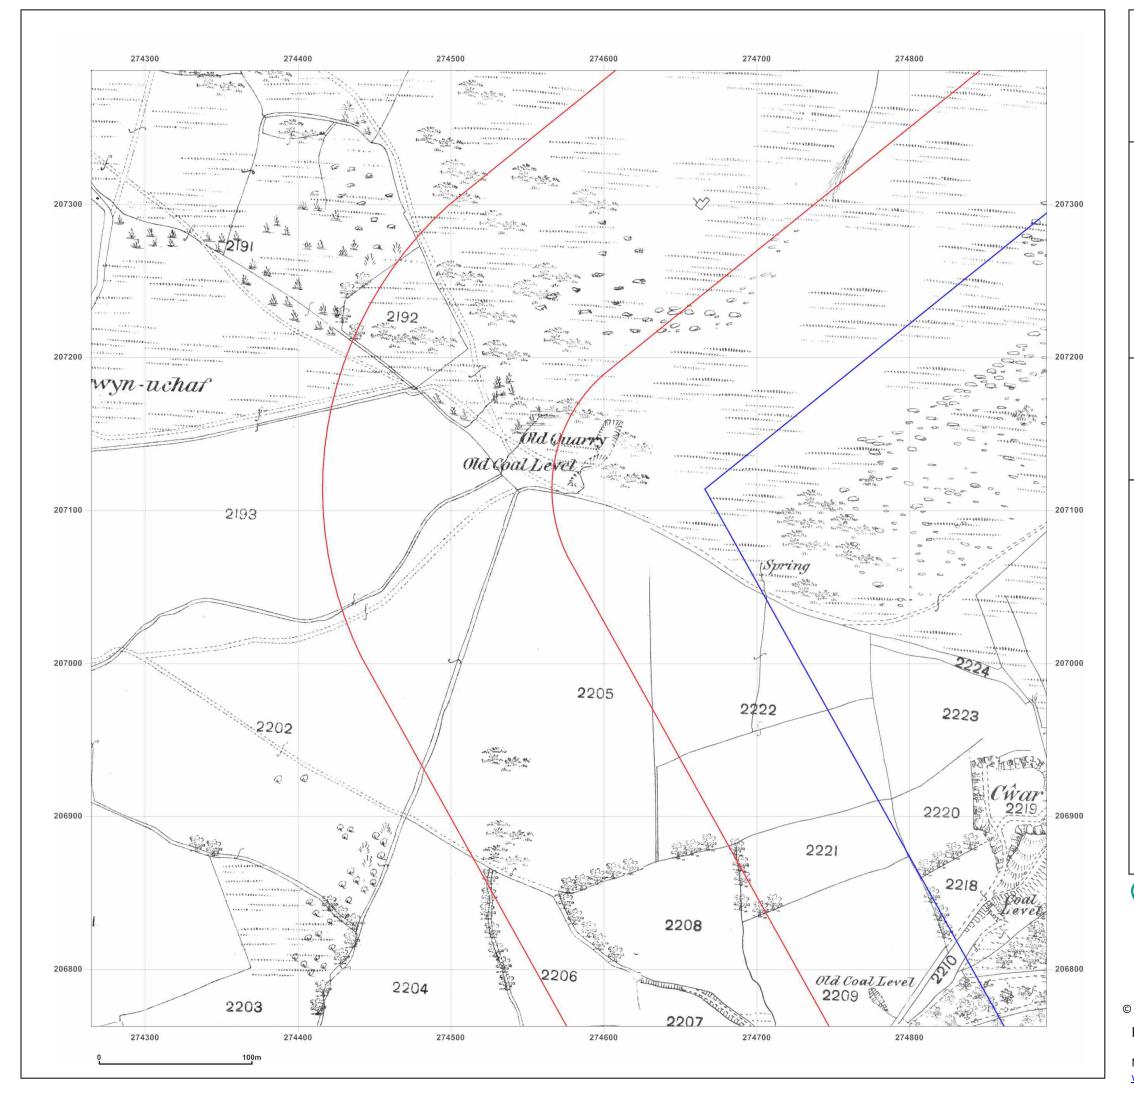

GRAIG ROAD, GODRE'R GRAIG, SA9 2NY

 Client Ref:
 7234e02\_Godre\_r\_Graig\_PO8543\_BC

 Report Ref:
 ESP-6431559\_LS\_1\_2

**Grid Ref:** 274577, 207075

Map Name: County Series

1877 Map date:

1:2,500 Scale:

**Printed at:** 1:2,500

Groundsure Insights www.groundsure.com

Supplied by:

http://www.earthsciencepartnership.co.uk enquiries@earthsciencepartnership.com

© Crown copyright and database rights 2018 Ordnance Survey 100035207

30 October 2019 Production date: