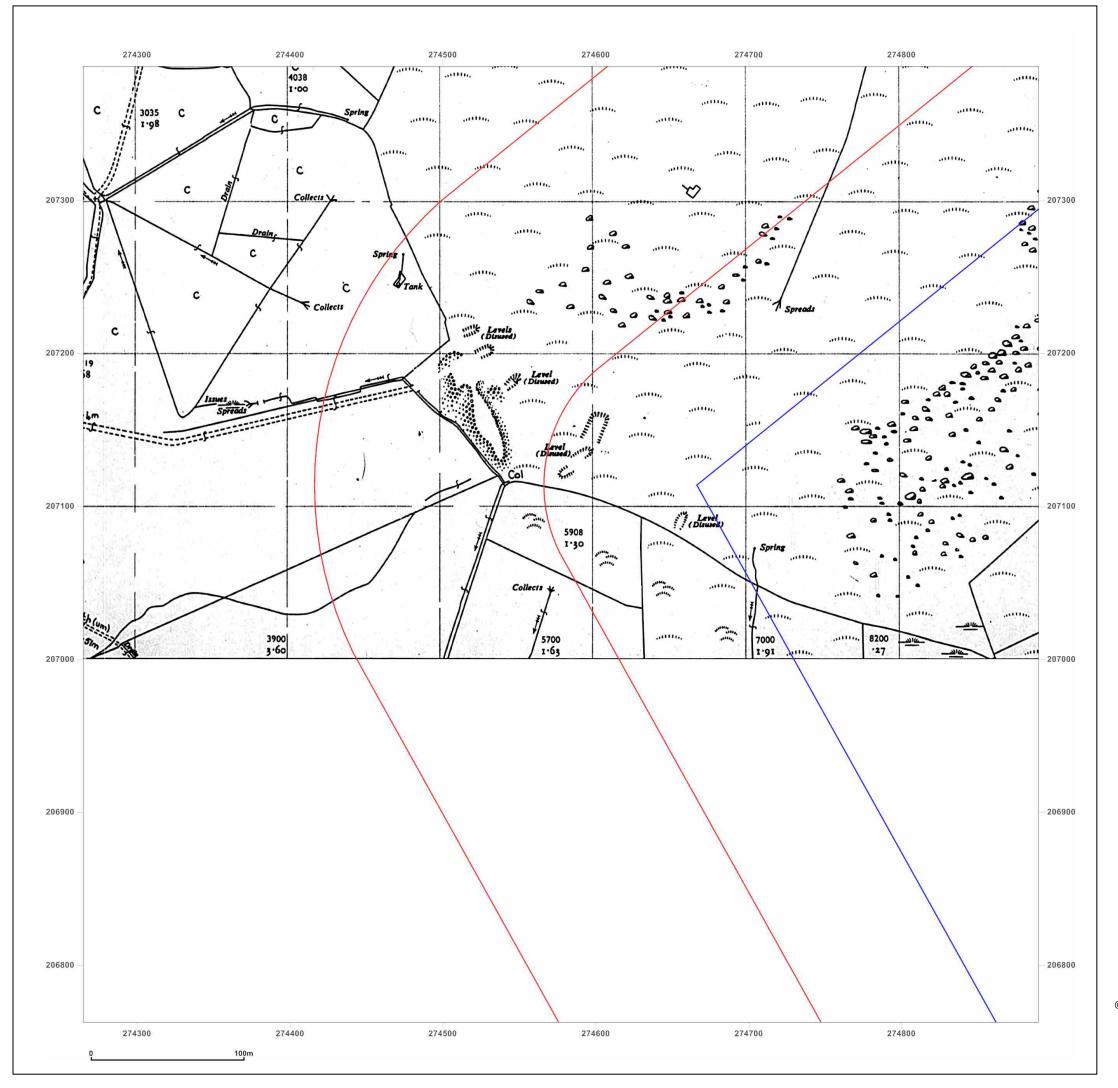

© Crown copyright and database rights 2018 Ordnance Survey 100035207

30 October 2019 Production date:

Map legend available at:

GRAIG ROAD, GODRE'R GRAIG, SA9 2NY

 Client Ref:
 7234e02\_Godre\_r\_Graig\_PO8543\_BC

 Report Ref:
 ESP-6431559\_LS\_1\_2

**Grid Ref:** 274577, 207075

Map Name: National Grid

Map date: 1962

1:2,500 Scale:

**Printed at:** 1:2,500

Groundsure Insights www.groundsure.com

Supplied by:

http://www.earthsciencepartnership.co.uk enquiries@earthsciencepartnership.com

© Crown copyright and database rights 2018 Ordnance Survey 100035207

Production date: 30 October 2019

Map legend available at: