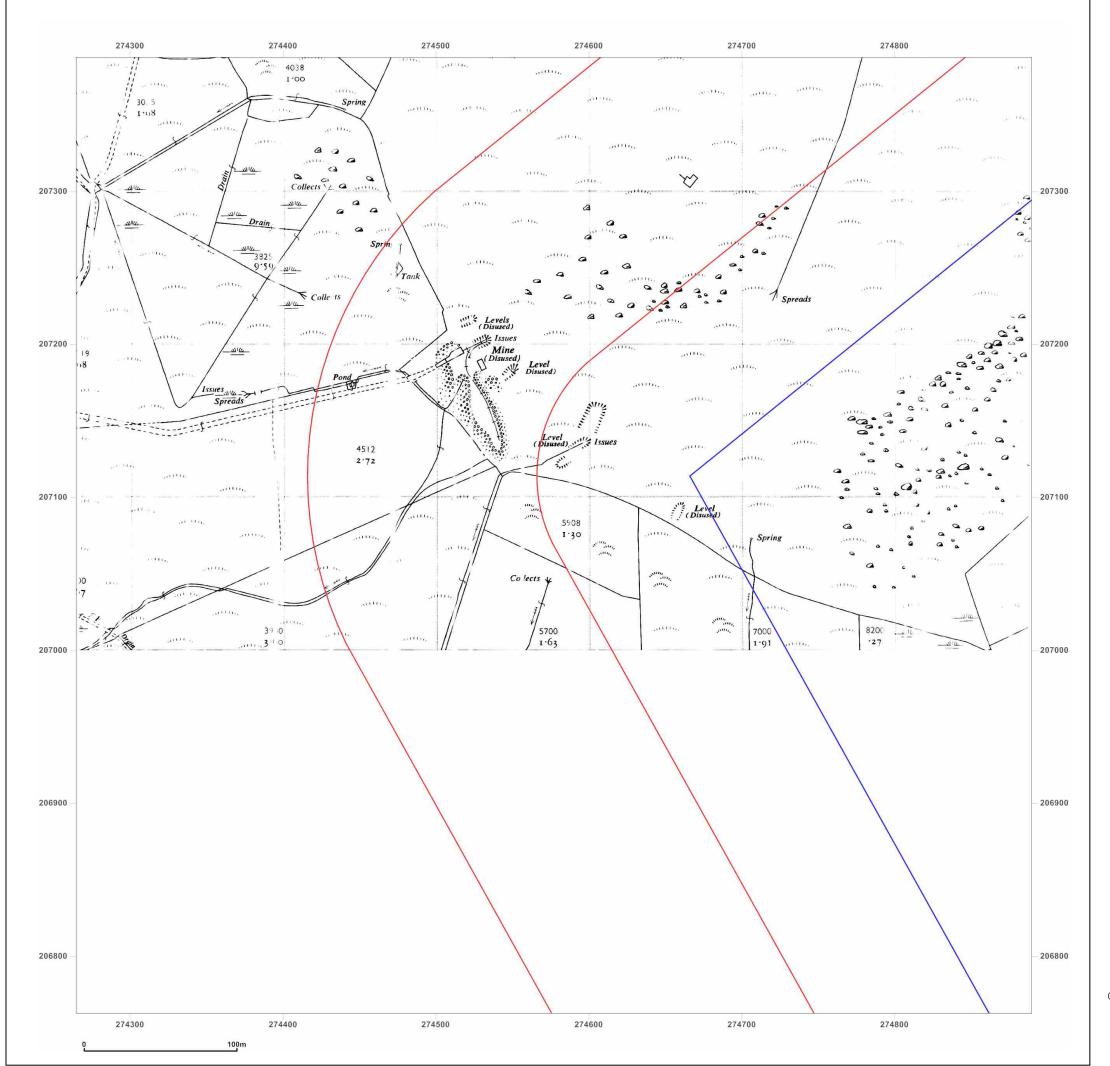

Map Name: National Grid

Map date: 1960

1:2,500 Scale:

**Printed at:** 1:2,500

Groundsure Insights www.groundsure.com

Supplied by:

http://www.earthsciencepartnership.co.uk enquiries@earthsciencepartnership.com

© Crown copyright and database rights 2018 Ordnance Survey 100035207

30 October 2019 Production date:

Map legend available at:

GRAIG ROAD, GODRE'R GRAIG, SA9 2NY

 Client Ref:
 7234e02\_Godre\_r\_Graig\_PO8543\_BC