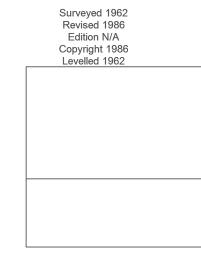

Production date: 30 October 2019

Map legend available at:

GRAIG ROAD, GODRE'R GRAIG, SA9 2NY

Client Ref: 7234e02\_Godre\_r\_Graig\_PO8543\_BC

**Report Ref:** ESP-6431559\_LS\_1\_2 **Grid Ref:** 

274577, 207075

Map Name: National Grid

Map date: 1986

1:2,500 Scale:

**Printed at:** 1:2,500

Groundsure Insights www.groundsure.com

Supplied by: http://www.earthsciencepartnership.co.uk enquiries@earthsciencepartnership.com

© Crown copyright and database rights 2018 Ordnance Survey 100035207

Production date: 30 October 2019

Map legend available at:

GRAIG ROAD, GODRE'R GRAIG, SA9 2NY

 
 Client Ref:
 7234e02\_Godre\_r\_Graig\_PO8543\_BC