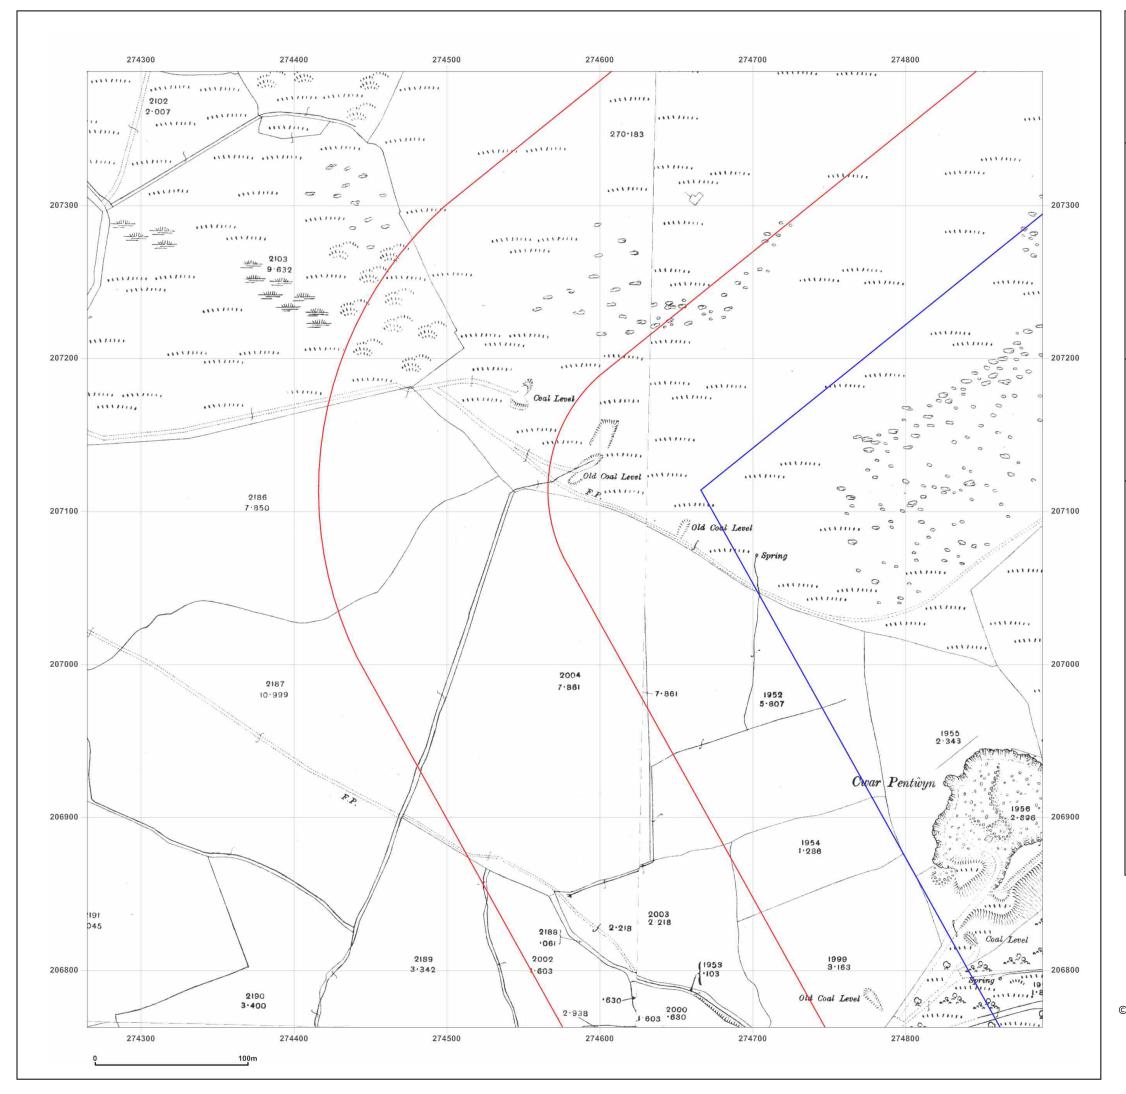

GRAIG ROAD, GODRE'R GRAIG, SA9 2NY

Client Ref: 7234e02\_Godre\_r\_Graig\_PO8543\_BC

**Report Ref:** ESP-6431559\_LS\_1\_2

**Grid Ref:** 274577, 207075

Map Name: County Series

Map date: 1918

**Scale:** 1:2,500

**Printed at:** 1:2,500

Produced by Groundsure Insights www.groundsure.com

Supplied by:

http://www.earthsciencepartnership.co.uk enquiries@earthsciencepartnership.com

© Crown copyright and database rights 2018 Ordnance Survey 100035207

Production date: 30 October 2019

Map legend available at:

GRAIG ROAD, GODRE'R GRAIG, SA9 2NY

Client Ref: 7234e02\_Godre\_r\_Graig\_PO8543\_BC Report Ref: ESP-6431559\_LS\_1\_2

**Grid Ref:** 274577, 207075