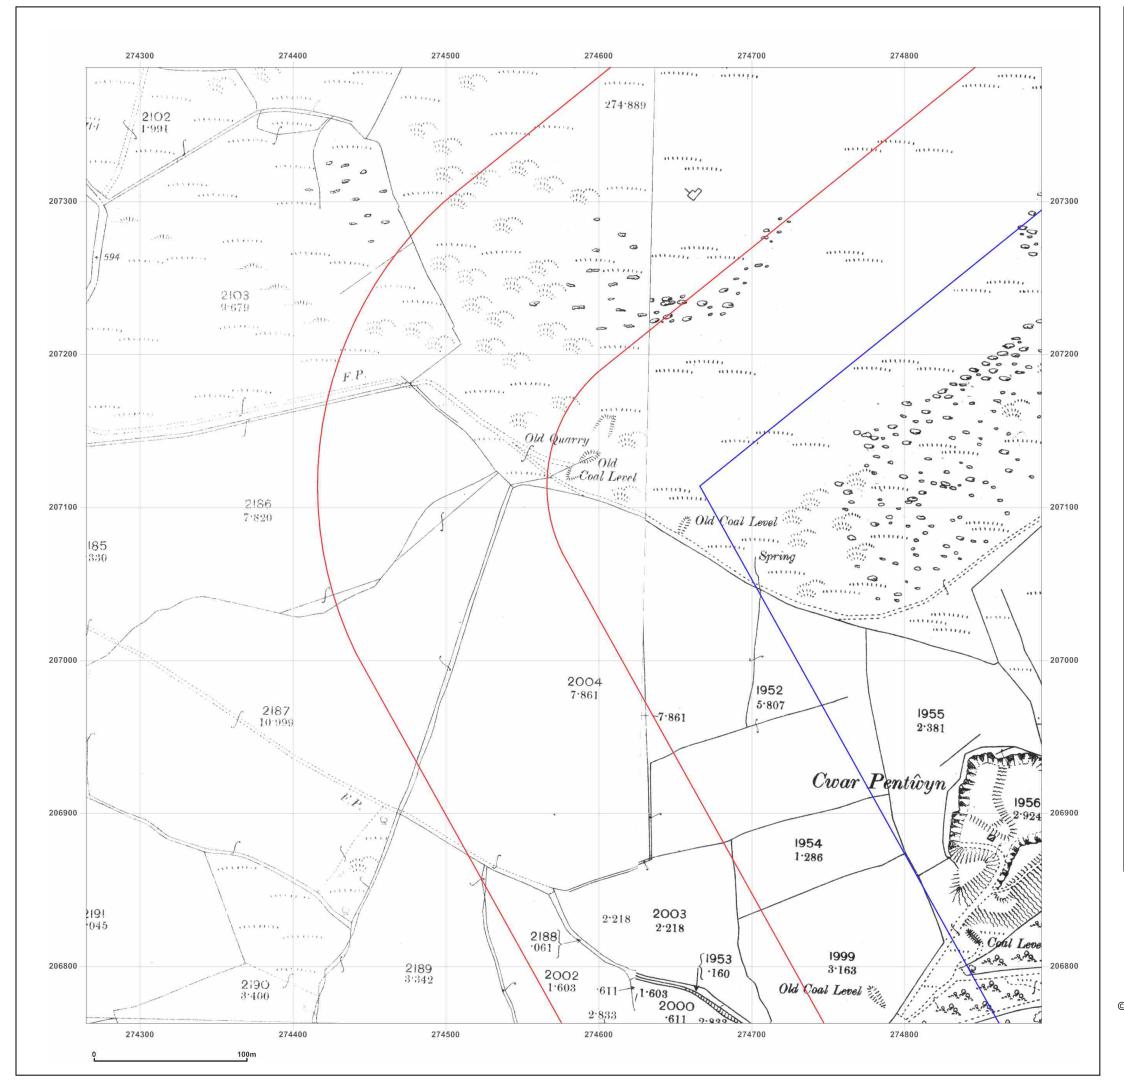

Map legend available at:

GRAIG ROAD, GODRE'R GRAIG, SA9 2NY

Client Ref: 7234e02\_Godre\_r\_Graig\_PO8543\_BC

**Report Ref:** ESP-6431559\_LS\_1\_2 **Grid Ref:** 274577, 207075

Map Name: County Series

Map date: 1898-1899

**Scale:** 1:2,500

**Printed at:** 1:2,500

Surveyed 1898
Revised 1898
Edition N/A
Copyright N/A
Levelled N/A

Surveyed 1898
Revised 1898
Revised 1898
Edition N/A
Copyright N/A
Levelled N/A

Produced by Groundsure Insights www.groundsure.com

Supplied by:

http://www.earthsciencepartnership.co.ukenquiries@earthsciencepartnership.com

© Crown copyright and database rights 2018 Ordnance Survey 100035207

Production date: 30 October 2019

Map legend available at: