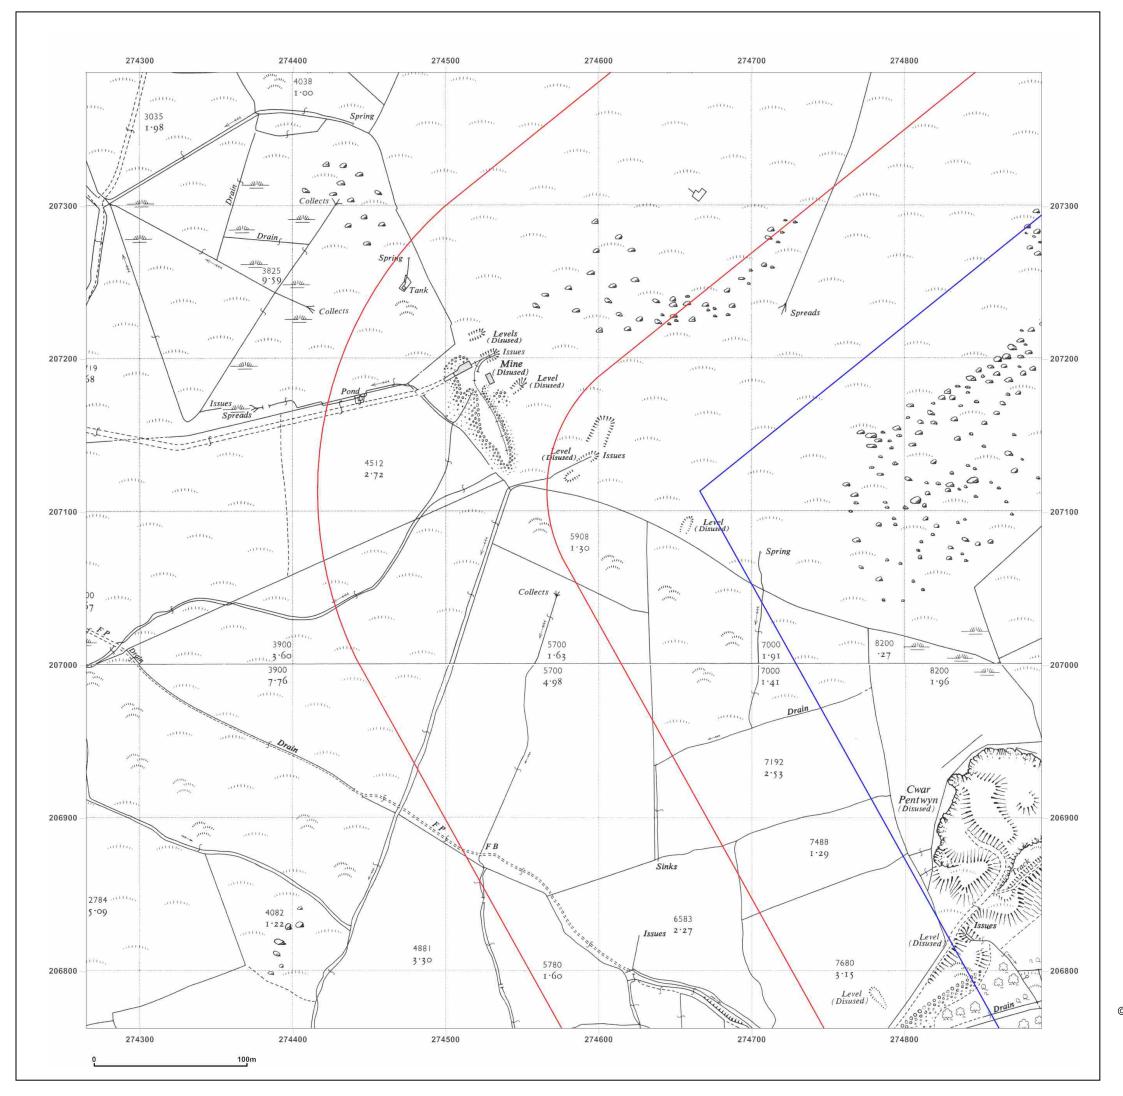

GRAIG ROAD, GODRE'R GRAIG, SA9 2NY

Client Ref: 7234e02\_Godre\_r\_Graig\_PO8543\_BC

**Report Ref:** ESP-6431559\_LS\_1\_2

**Grid Ref:** 274577, 207075

Map Name: County Series

Map date: 1918

**Scale:** 1:2,500

**Printed at:** 1:2,500

Produced by Groundsure Insights www.groundsure.com

Supplied by:

http://www.earthsciencepartnership.co.uk enquiries@earthsciencepartnership.com

© Crown copyright and database rights 2018 Ordnance Survey 100035207