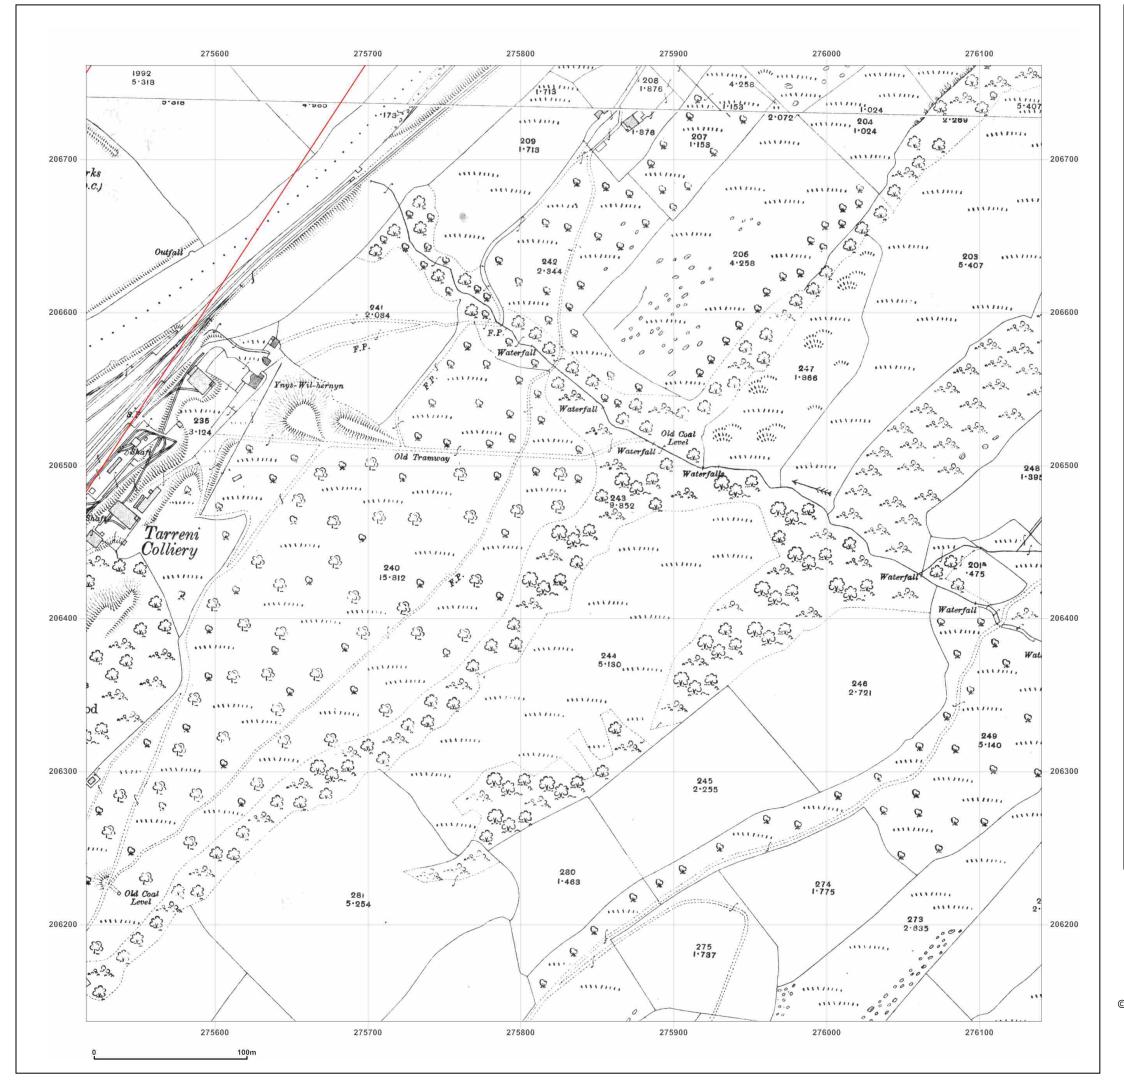

GRAIG ROAD, GODRE'R GRAIG, SA9 2NY

Client Ref: 7234e02\_Godre\_r\_Graig\_PO8543\_BC

**Report Ref:** ESP-6431559\_LS\_3\_1 **Grid Ref:** 275828, 206449

Map Name: County Series

Map date: 1918

**Scale:** 1:2,500

**Printed at:** 1:2,500

Produced by Groundsure Insights www.groundsure.com

Supplied by

http://www.earthsciencepartnership.co.ukenquiries@earthsciencepartnership.com

© Crown copyright and database rights 2018 Ordnance Survey 100035207

Production date: 30 October 2019

Map legend available at:

GRAIG ROAD, GODRE'R GRAIG, SA9 2NY

Client Ref: 7234e02\_Godre\_r\_Graig\_PO8543\_BC Report Ref: ESP-6431559\_LS\_3\_1

275828, 206449 **Grid Ref:** 