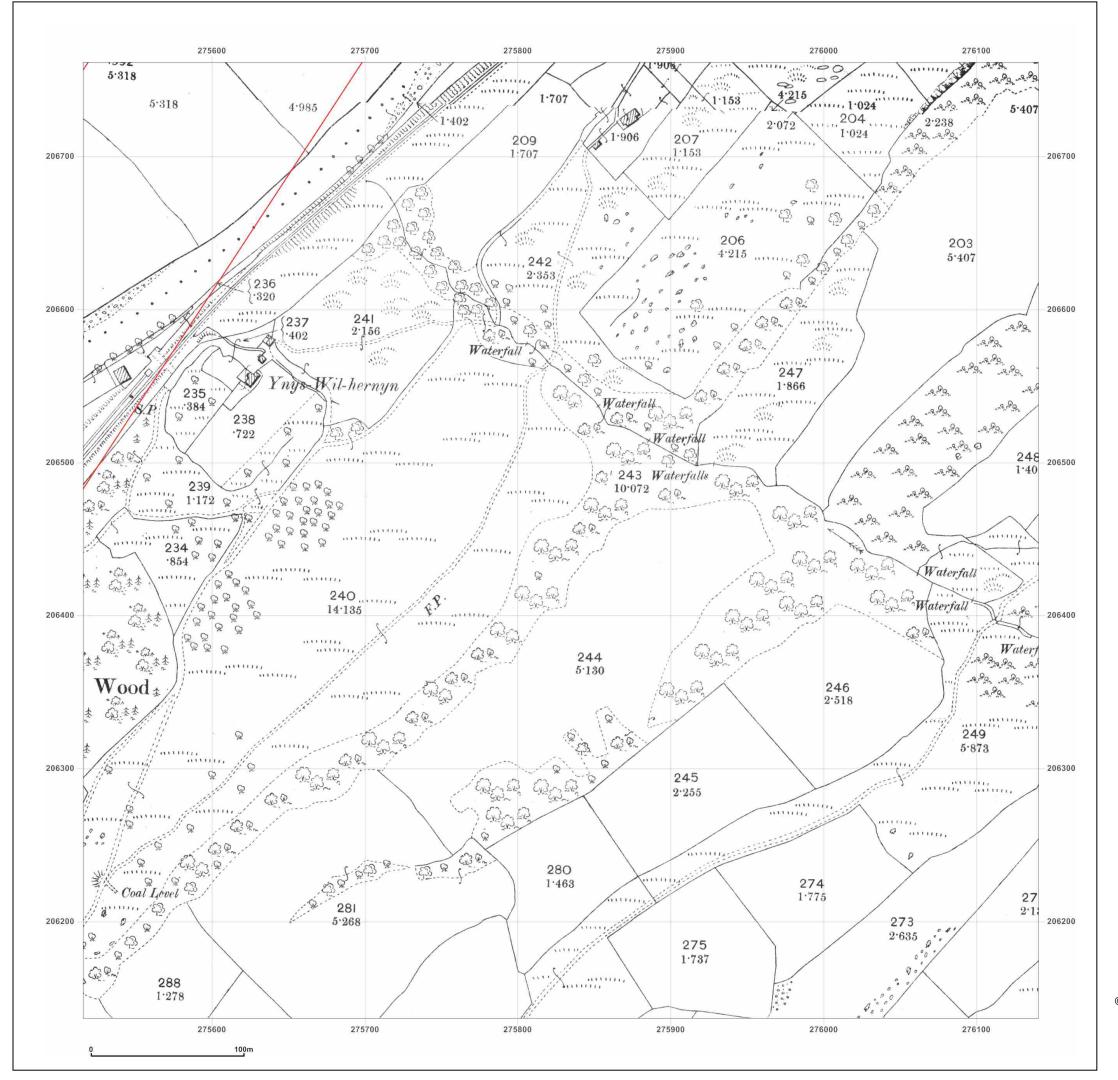

Map legend available at:

GRAIG ROAD, GODRE'R GRAIG, SA9 2NY

Client Ref: 7234e02\_Godre\_r\_Graig\_PO8543\_BC

**Report Ref:** ESP-6431559\_LS\_3\_1 **Grid Ref:** 275828, 206449

Map Name: County Series

Map date: 1899

**Scale:** 1:2,500

**Printed at:** 1:2,500

Surveyed 1899
Revised 1899
Edition N/A
Copyright N/A
Levelled N/A

Surveyed 1899
Revised 1899
Edition N/A
Copyright N/A
Levelled N/A

Produced by Groundsure Insights www.groundsure.com

Supplied by

http://www.earthsciencepartnership.co.ukenquiries@earthsciencepartnership.com

© Crown copyright and database rights 2018 Ordnance Survey 100035207

Production date: 30 October 2019

Map legend available at: