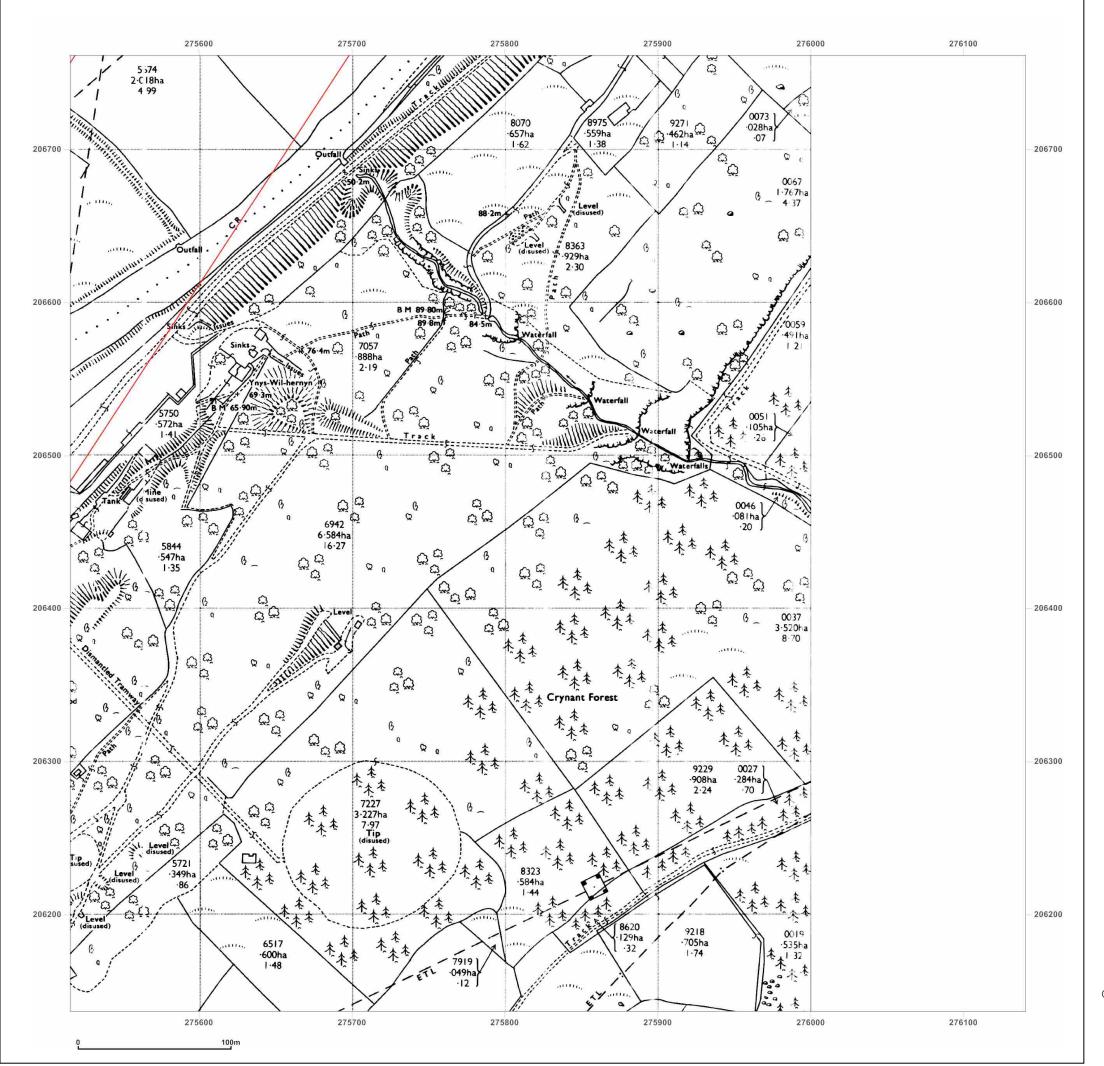

GRAIG ROAD, GODRE'R GRAIG, SA9 2NY

Client Ref: 7234e02\_Godre\_r\_Graig\_PO8543\_BC

**Report Ref:** ESP-6431559\_LS\_3\_1 **Grid Ref:** 275828, 206449

Map Name: County Series

Map date: 1918

**Scale:** 1:2,500

**Printed at:** 1:2,500

Produced by Groundsure Insights www.groundsure.com

Supplied by

http://www.earthsciencepartnership.co.ukenquiries@earthsciencepartnership.com

© Crown copyright and database rights 2018 Ordnance Survey 100035207