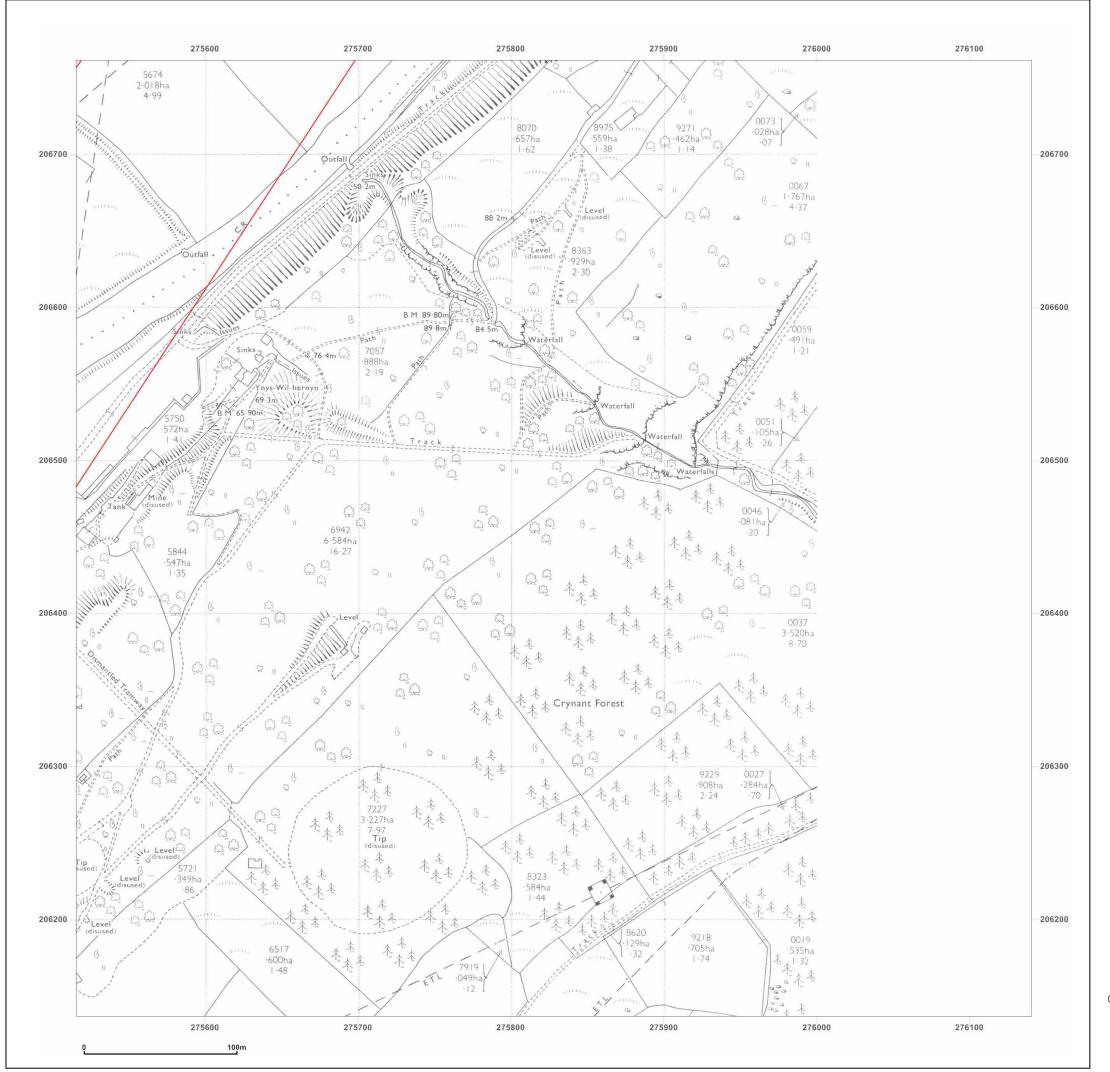

GRAIG ROAD, GODRE'R GRAIG, SA9 2NY

Client Ref: 7234e02\_Godre\_r\_Graig\_PO8543\_BC

**Report Ref:** ESP-6431559\_LS\_3\_1 **Grid Ref:** 275828, 206449

Map Name: County Series

Map date: 1918

**Scale:** 1:2,500

**Printed at:** 1:2,500

Produced by Groundsure Insights www.groundsure.com

Supplied by

http://www.earthsciencepartnership.co.ukenquiries@earthsciencepartnership.com

© Crown copyright and database rights 2018 Ordnance Survey 100035207