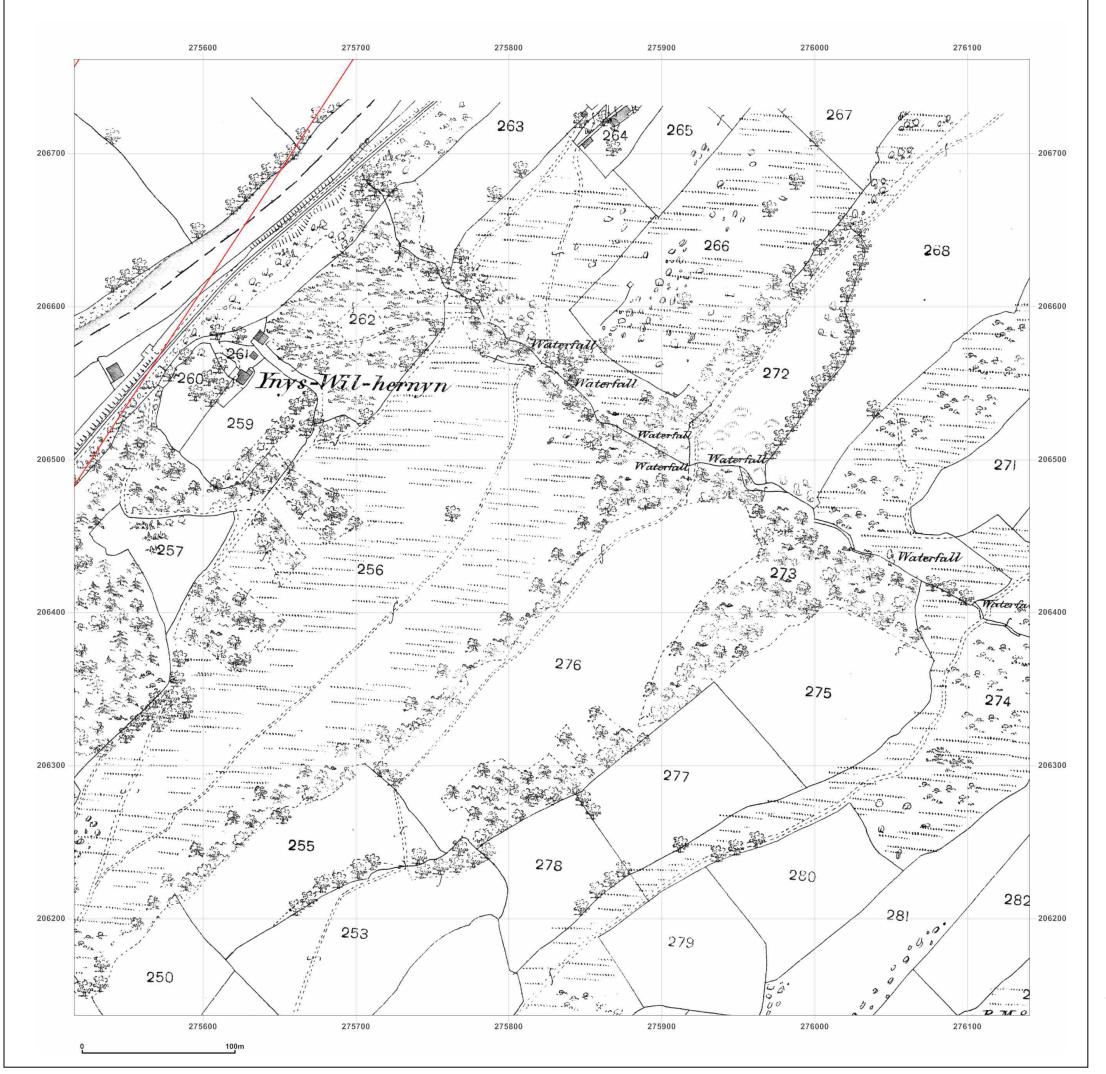

GRAIG ROAD, GODRE'R GRAIG, SA9 2NY

 Client Ref:
 7234e02\_Godre\_r\_Graig\_PO8543\_BC

 Report Ref:
 ESP-6431559\_LS\_3\_1

**Grid Ref:** 275828, 206449

Map Name: County Series

1887 Map date:

1:2,500 Scale:

**Printed at:** 1:2,500

Groundsure Insights www.groundsure.com

Supplied by:

http://www.earthsciencepartnership.co.uk enquiries@earthsciencepartnership.com

© Crown copyright and database rights 2018 Ordnance Survey 100035207

30 October 2019 Production date: