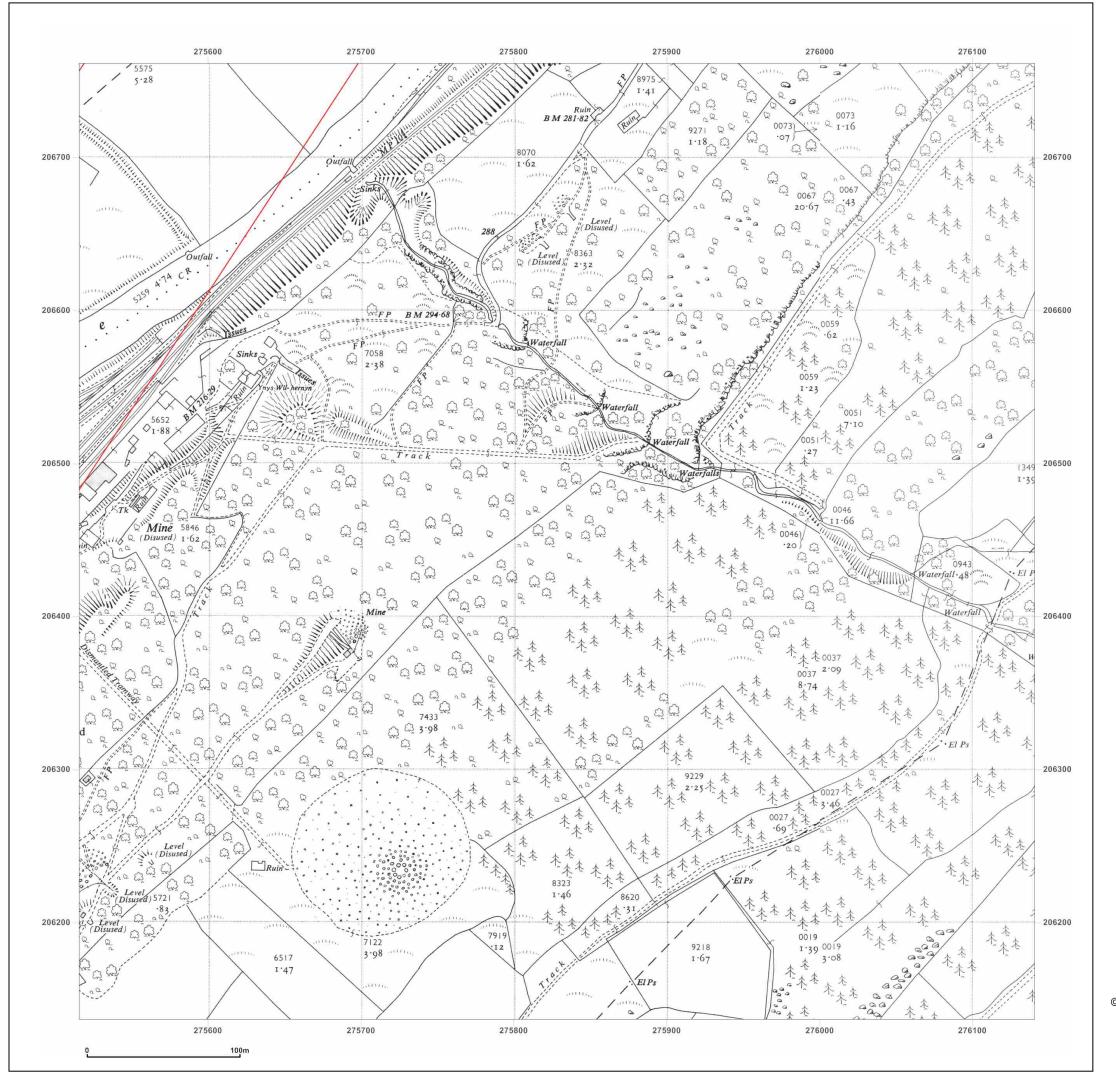

GRAIG ROAD, GODRE'R GRAIG, SA9 2NY

Client Ref: 7234e02\_Godre\_r\_Graig\_PO8543\_BC

**Report Ref:** ESP-6431559\_LS\_3\_1 **Grid Ref:** 275828, 206449

Map Name: County Series

Map date: 1918

**Scale:** 1:2,500

**Printed at:** 1:2,500

Produced by Groundsure Insights www.groundsure.com

Supplied by

http://www.earthsciencepartnership.co.ukenquiries@earthsciencepartnership.com

© Crown copyright and database rights 2018 Ordnance Survey 100035207