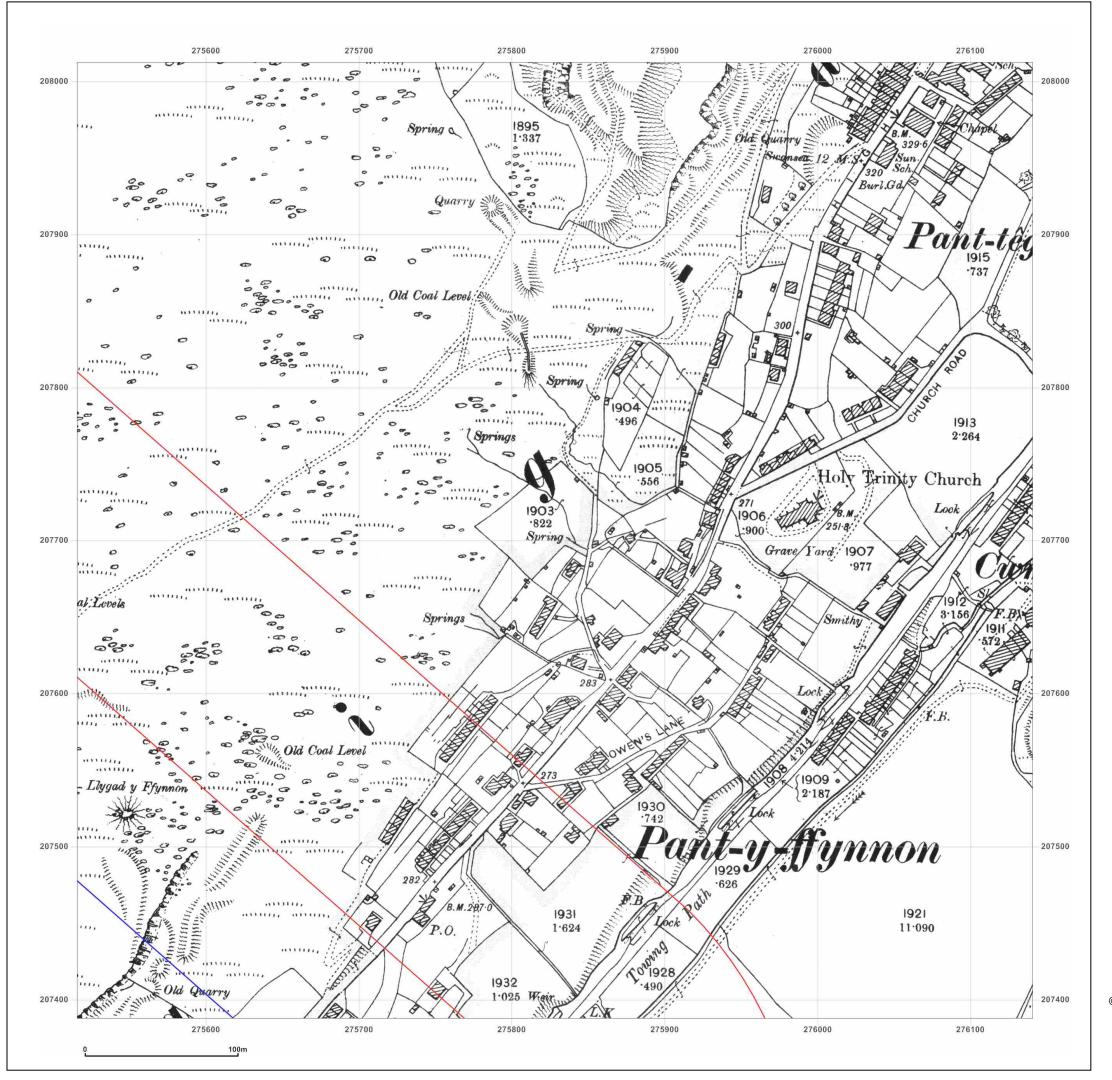

**Report Ref:** ESP-6431559\_LS\_3\_3 **Grid Ref:** 275828, 207700

**Map Name:** County Series

Map date: 1899

**Scale:** 1:2,500

**Printed at:** 1:2,500

Surveyed 1899 Revised 1899 Edition N/A Copyright N/A Levelled N/A