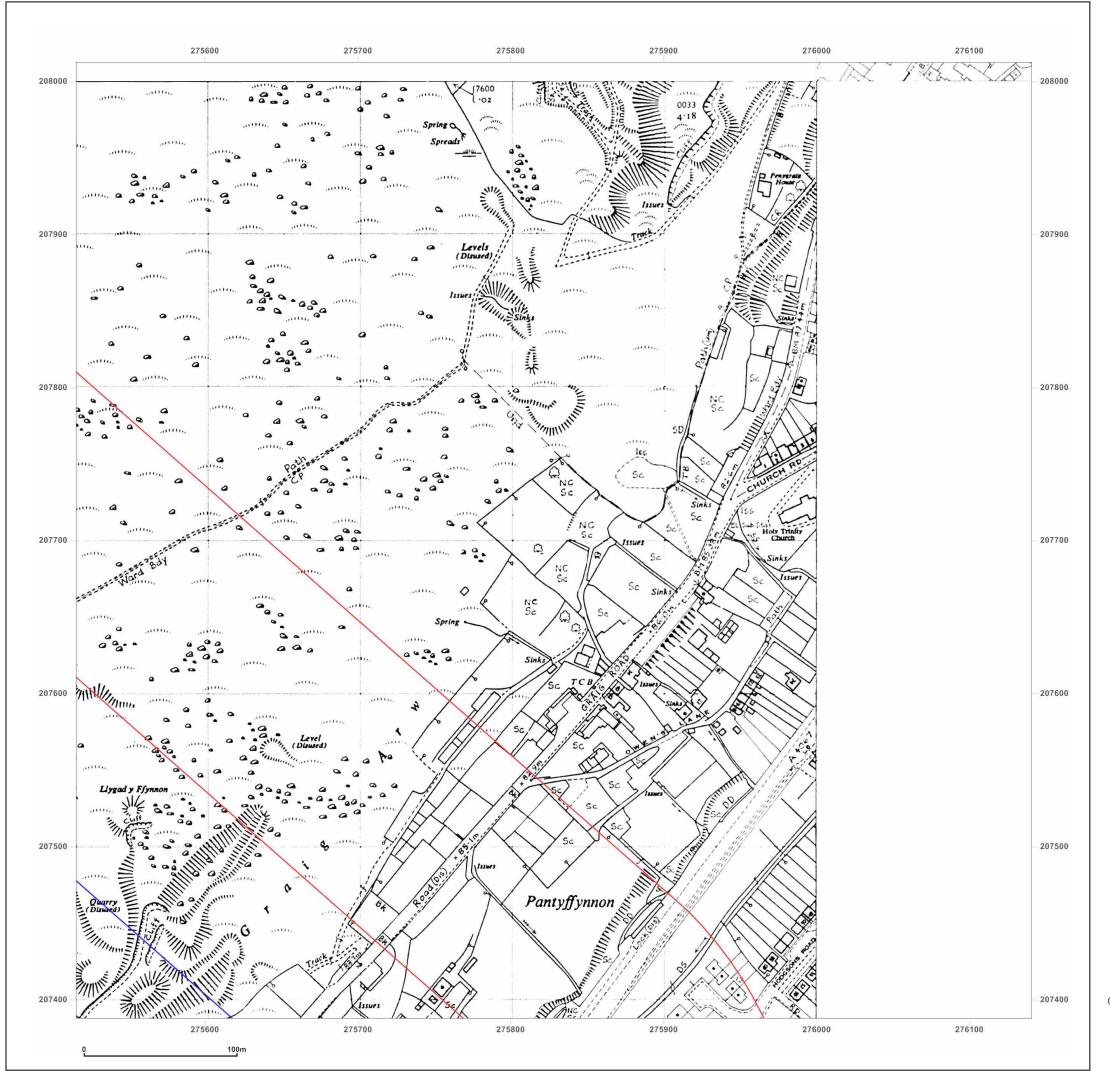

GRAIG ROAD, GODRE'R GRAIG, SA9 2NY

 Client Ref:
 7234e02\_Godre\_r\_Graig\_PO8543\_BC

 Report Ref:
 ESP-6431559\_LS\_3\_3

**Grid Ref:** 275828, 207700

Map Name: National Grid

1983-1987 Map date:

1:2,500 Scale: