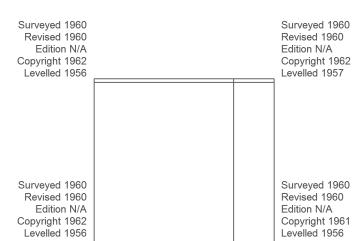

GRAIG ROAD, GODRE'R GRAIG, SA9 2NY

 Client Ref:
 7234e02\_Godre\_r\_Graig\_PO8543\_BC

 Report Ref:
 ESP-6431559\_LS\_3\_3

**Grid Ref:** 275828, 207700

Map Name: National Grid

Map date: 1960

1:2,500 Scale:

**Printed at:** 1:2,500

**Groundsure Insights** www.groundsure.com

Supplied by:

http://www.earthsciencepartnership.co.uk enquiries@earthsciencepartnership.com

© Crown copyright and database rights 2018 Ordnance Survey 100035207