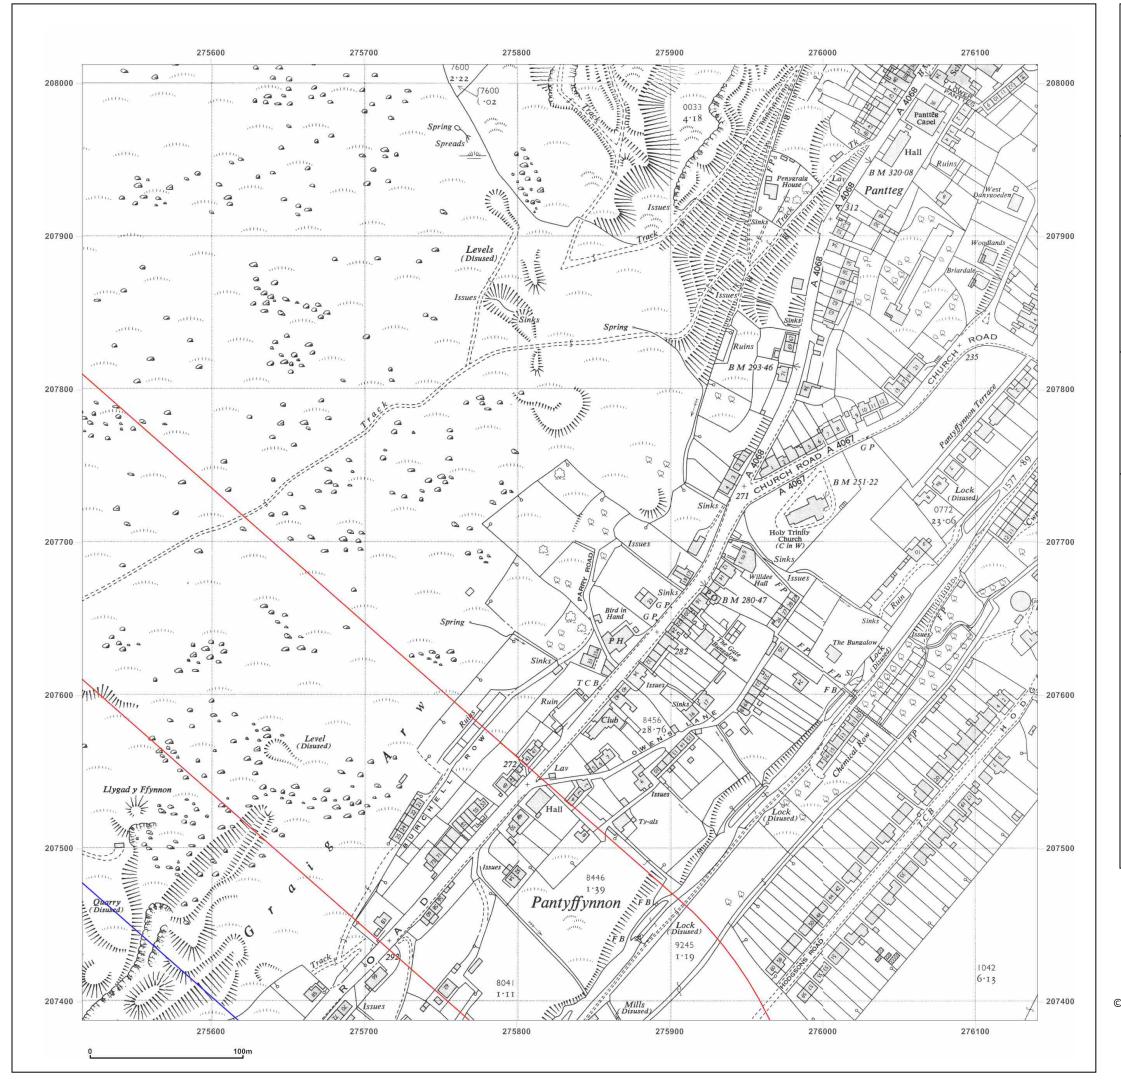

GRAIG ROAD, GODRE'R GRAIG, SA9 2NY

 Client Ref:
 7234e02\_Godre\_r\_Graig\_PO8543\_BC

 Report Ref:
 ESP-6431559\_LS\_3\_3

**Grid Ref:** 275828, 207700

Map Name: National Grid

Map date: 1960

1:2,500 Scale:

**Printed at:** 1:2,500