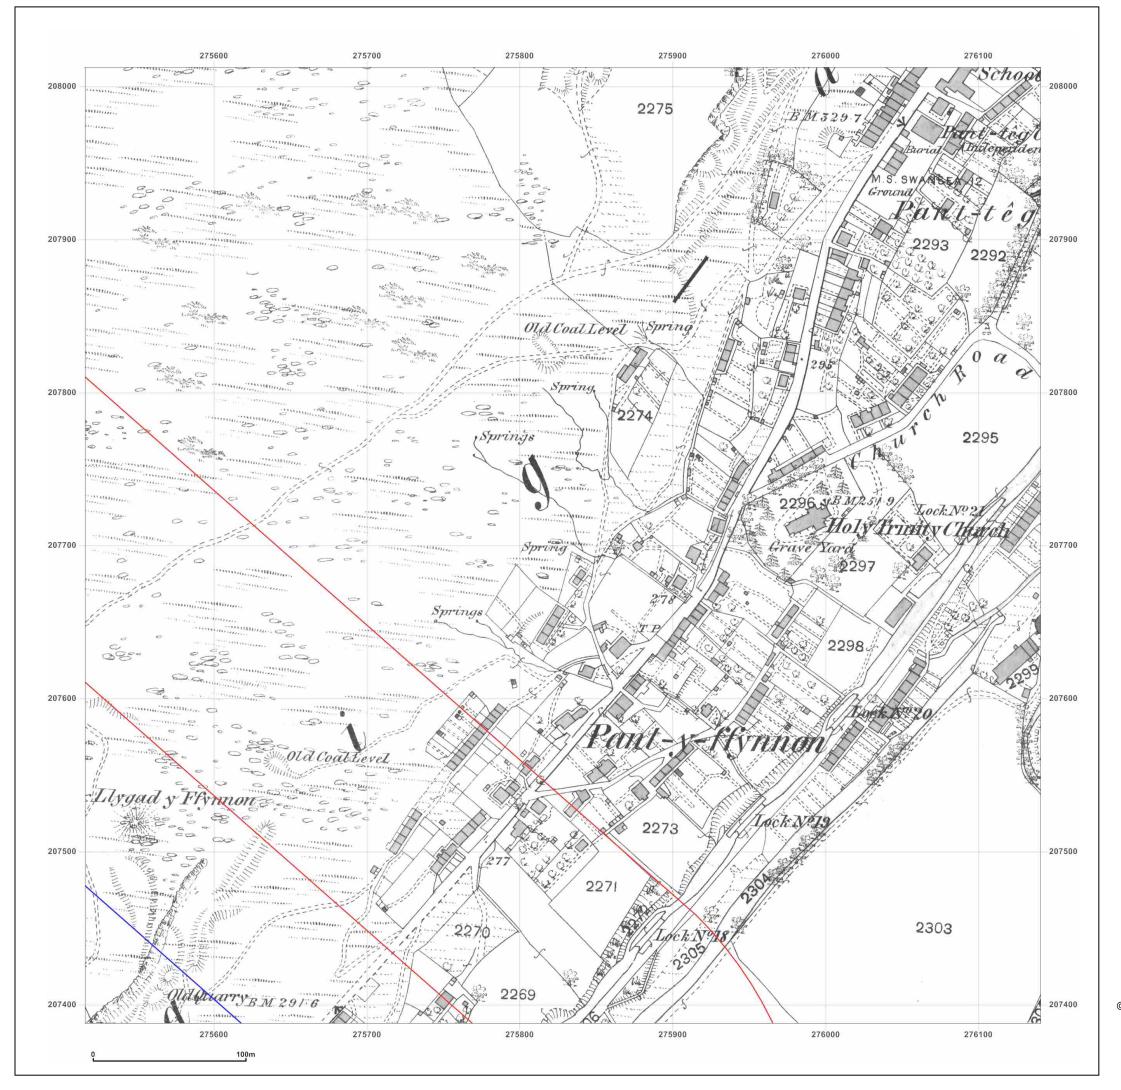

GRAIG ROAD, GODRE'R GRAIG, SA9 2NY

 Client Ref:
 7234e02\_Godre\_r\_Graig\_PO8543\_BC

 Report Ref:
 ESP-6431559\_LS\_3\_3

**Grid Ref:** 275828, 207700

Map Name: County Series

1877 Map date:

1:2,500 Scale:

**Printed at:** 1:2,500

Surveyed 1877 Revised 1877 Edition N/A Copyright N/A Levelled N/A

Produced by Groundsure Insights www.groundsure.com

Supplied by:

http://www.earthsciencepartnership.co.uk enquiries@earthsciencepartnership.com