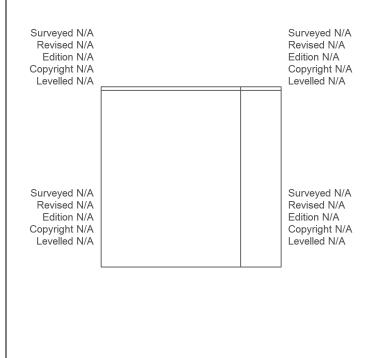

Production date: 30 October 2019

Map legend available at:

GRAIG ROAD, GODRE'R GRAIG, SA9 2NY

 Client Ref:
 7234e02\_Godre\_r\_Graig\_PO8543\_BC

 Report Ref:
 ESP-6431559\_LS\_3\_3

**Grid Ref:** 275828, 207700

Map Name: National Grid

1987-1992 Map date:

1:2,500 Scale:

**Printed at:** 1:2,500

Groundsure Insights www.groundsure.com

Supplied by:

http://www.earthsciencepartnership.co.uk enquiries@earthsciencepartnership.com