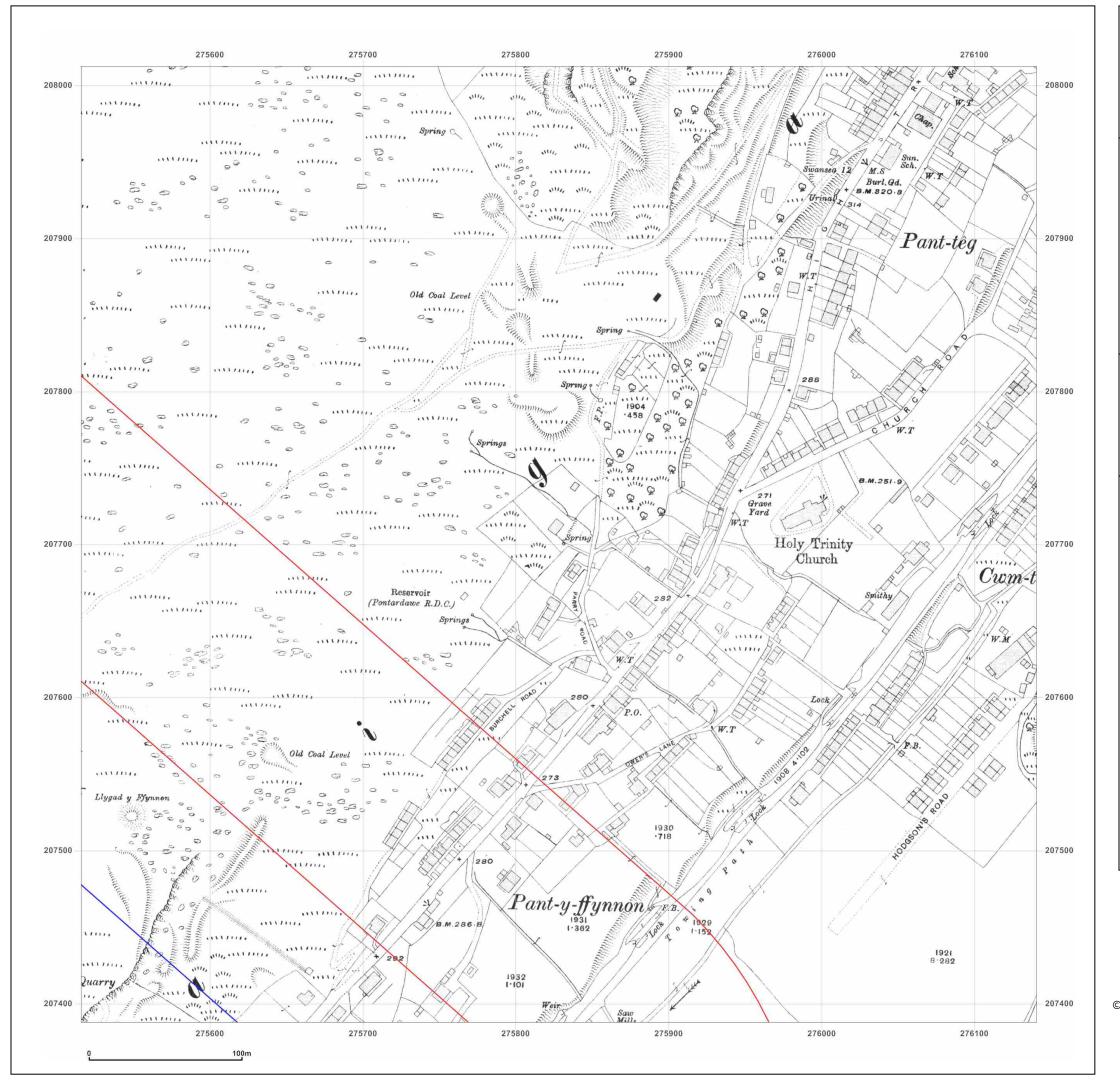

Production date: 30 October 2019

Map legend available at:

GRAIG ROAD, GODRE'R GRAIG, SA9 2NY

Client Ref: 7234e02\_Godre\_r\_Graig\_PO8543\_BC

**Report Ref:** ESP-6431559\_LS\_3\_3 **Grid Ref:** 275828, 207700

**Map Name:** County Series

Map date: 1918

**Scale:** 1:2,500

**Printed at:** 1:2,500

Surveyed 1918 Revised 1918 Edition N/A Copyright N/A Levelled N/A

Produced by Groundsure Insights www.groundsure.com

Supplied by: