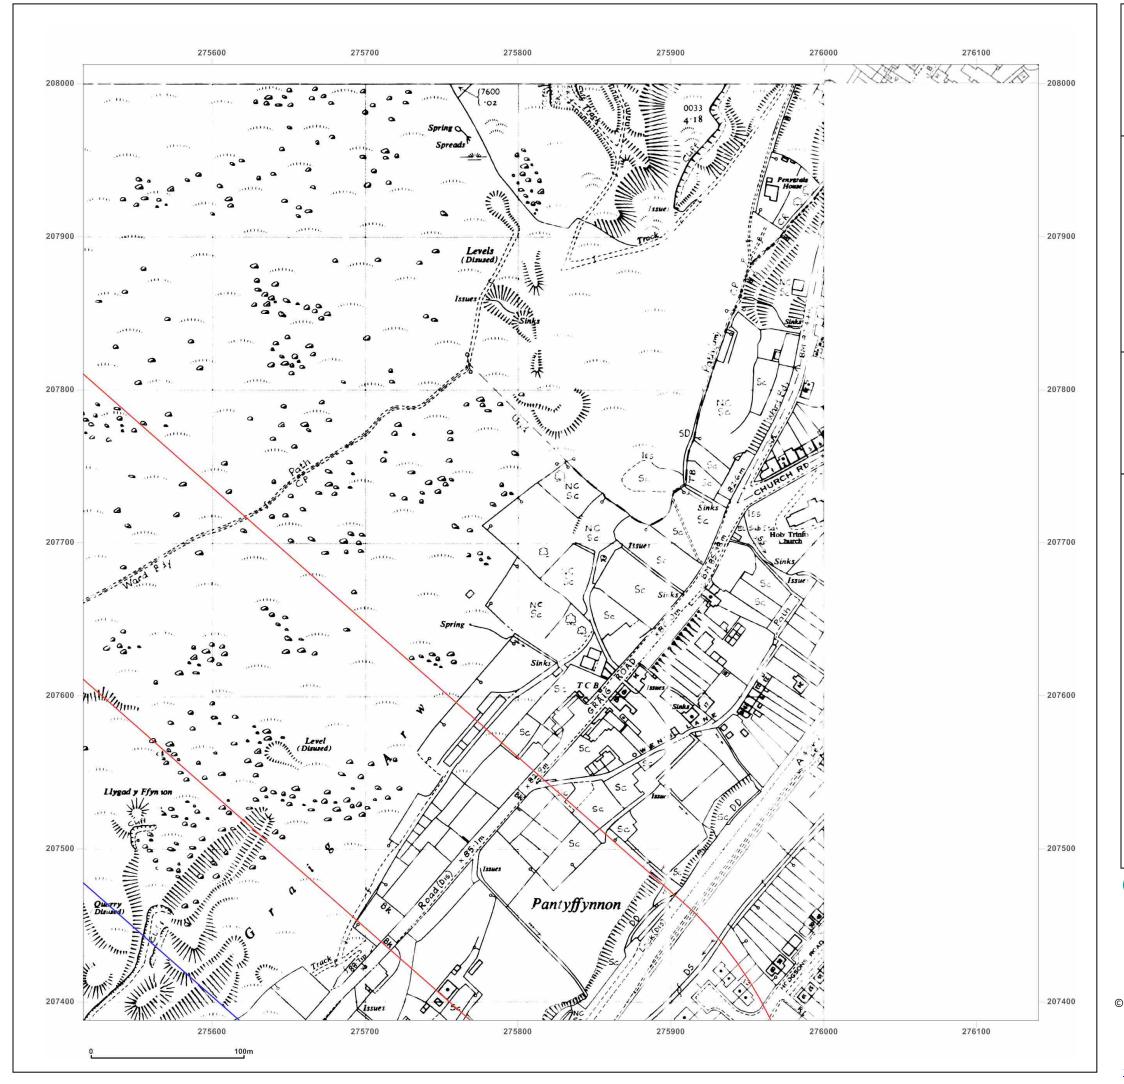

 Report Ref:
 ESP-6431559\_LS\_3\_3

275828, 207700 **Grid Ref:** 

Map Name: National Grid

1975-1979 Map date:

1:2,500 Scale:

**Printed at:** 1:2,500

Groundsure Insights www.groundsure.com

Supplied by: