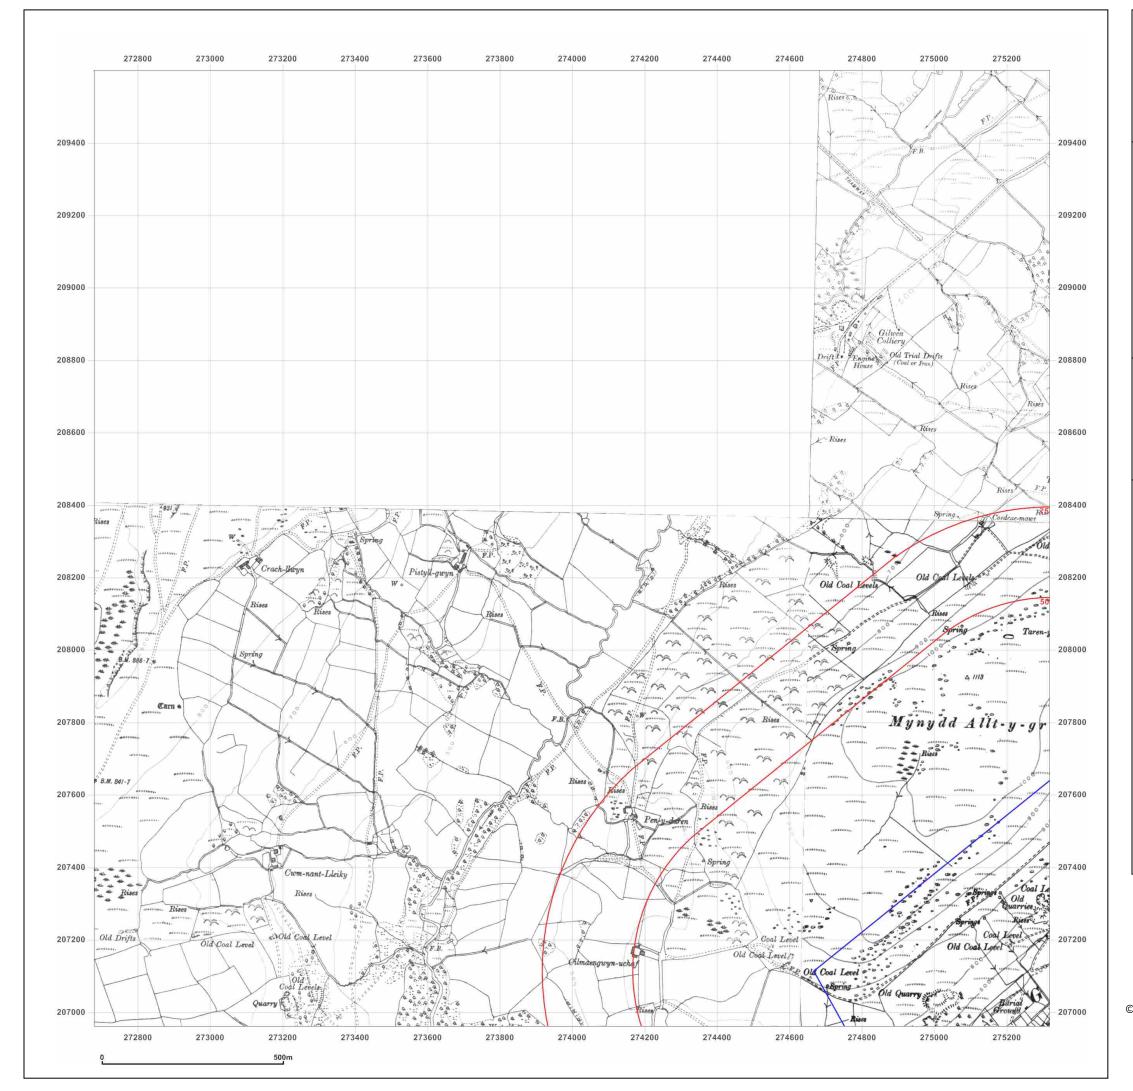

Production date: 30 October 2019

Map legend available at:

GRAIG ROAD, GODRE'R GRAIG, SA9 2NY

Client Ref: 7234e02\_Godre\_r\_Graig\_PO8543\_BC

Report Ref: ESP-6431559\_SS\_1\_2
Grid Ref: 273998, 208280

**Map Name:** County Series

Map date: 1876-1877

**Scale:** 1:10,560

**Printed at:** 1:10,560

Produced by Groundsure Insights www.groundsure.com

Supplied by:

http://www.earthsciencepartnership.co.uk enquiries@earthsciencepartnership.com

© Crown copyright and database rights 2018 Ordnance Survey 100035207

Production date: 30 October 2019

Map legend available at:

GRAIG ROAD, GODRE'R GRAIG, SA9 2NY

Client Ref: 7234e02\_Godre\_r\_Graig\_PO8543\_BC