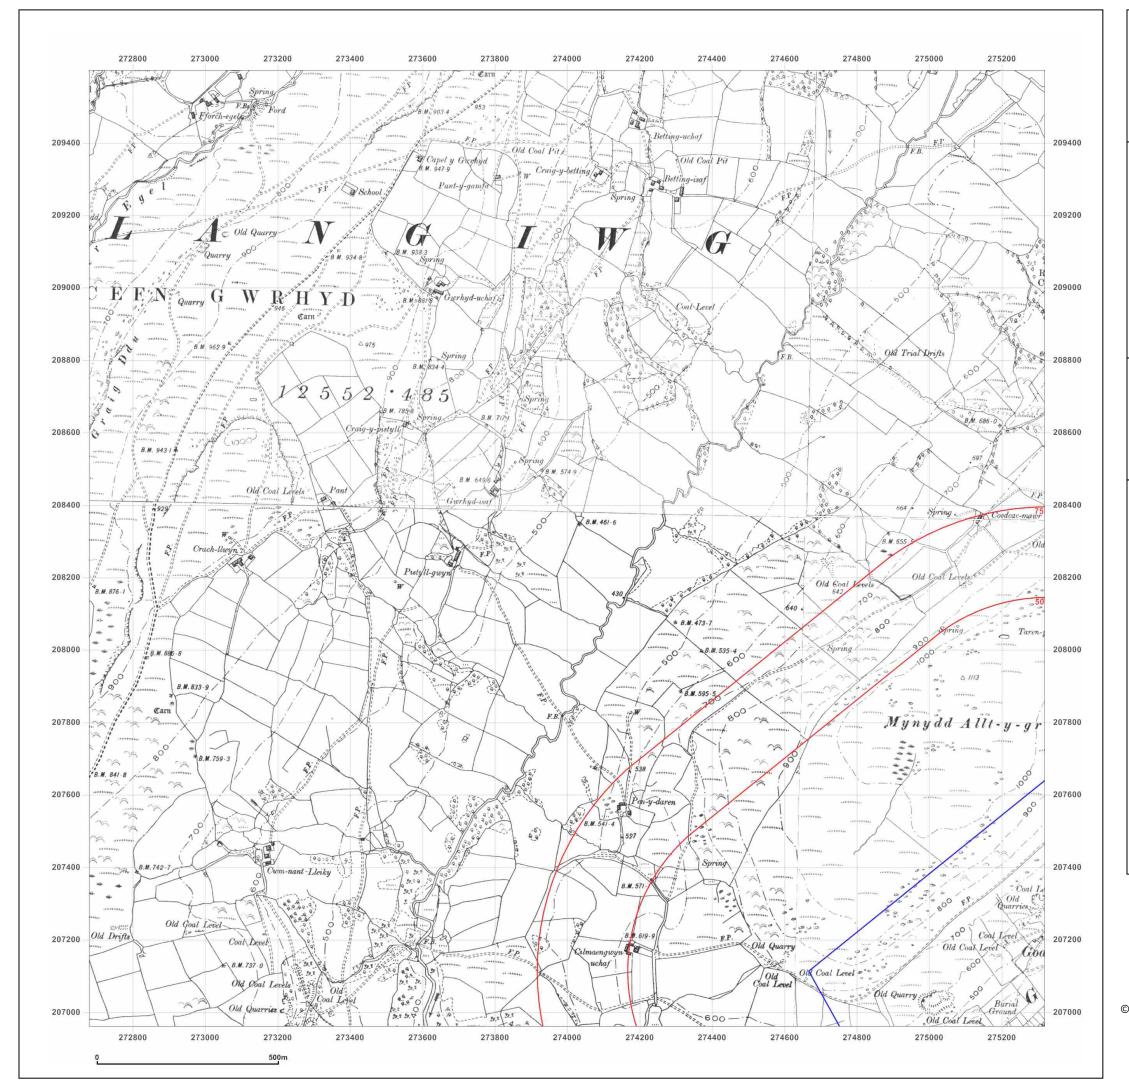

**Report Ref:** ESP-6431559\_SS\_1\_2 **Grid Ref:** 273998, 208280

**Map Name:** County Series

Map date: 1897-1901

**Scale:** 1:10,560

**Printed at:** 1:10,560

Produced by Groundsure Insights www.groundsure.com