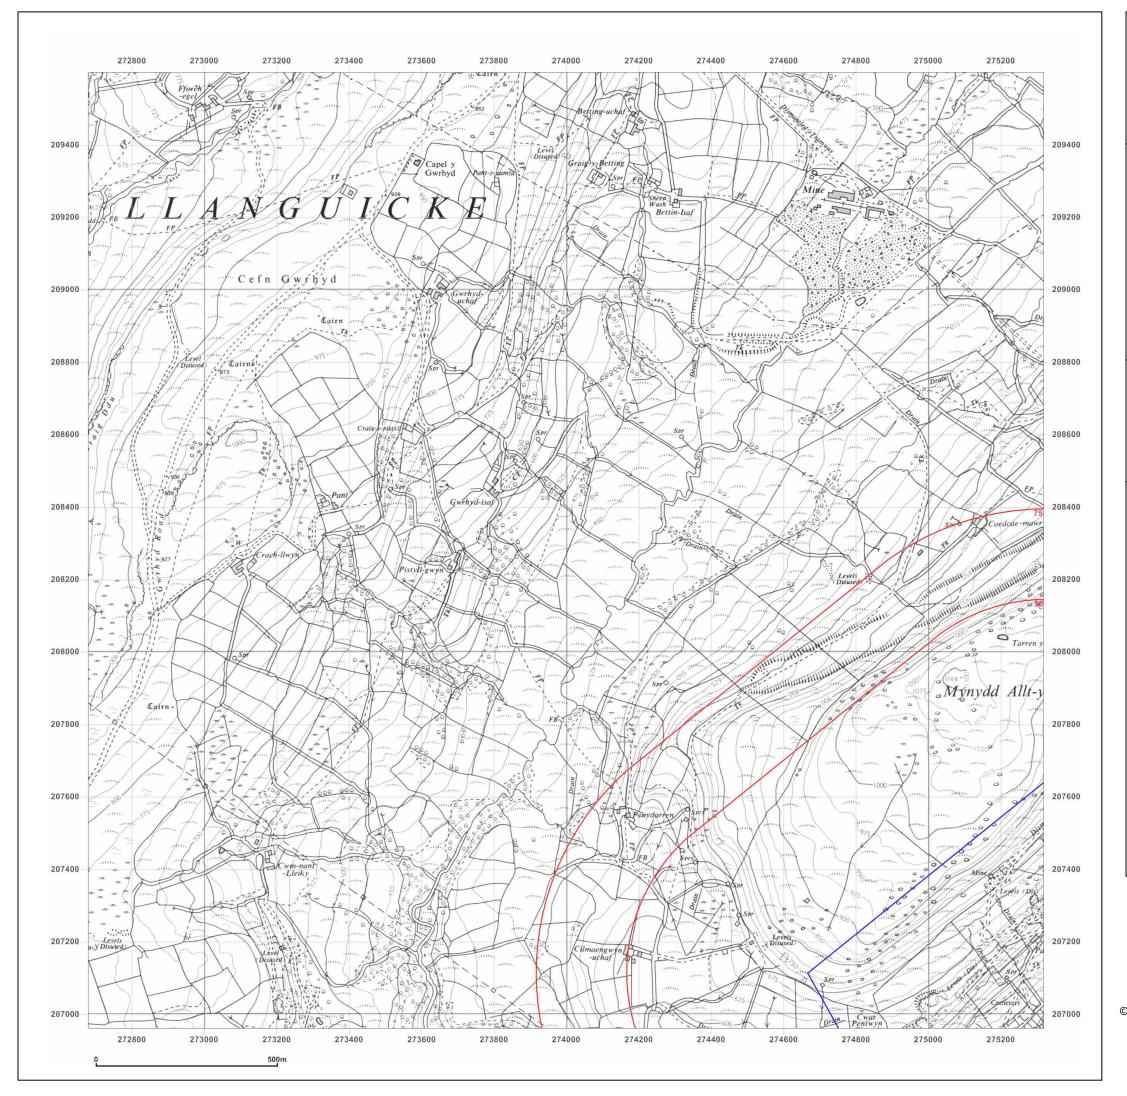

GRAIG ROAD, GODRE'R GRAIG, SA9 2NY

Client Ref: 7234e02\_Godre\_r\_Graig\_PO8543\_BC

**Report Ref:** ESP-6431559\_SS\_1\_2 **Grid Ref:** 273998, 208280

Map Name: County Series

Map date: 1921

**Scale:** 1:10,560

**Printed at:** 1:10,560

Produced by Groundsure Insights www.groundsure.com

Supplied by:

http://www.earthsciencepartnership.co.uk enquiries@earthsciencepartnership.com

© Crown copyright and database rights 2018 Ordnance Survey 100035207

Production date: 30 October 2019

Map legend available at:

GRAIG ROAD, GODRE'R GRAIG, SA9 2NY

Client Ref: 7234e02\_Godre\_r\_Graig\_PO8543\_BC

**Report Ref:** ESP-6431559\_SS\_1\_2

**Grid Ref:** 273998, 208280