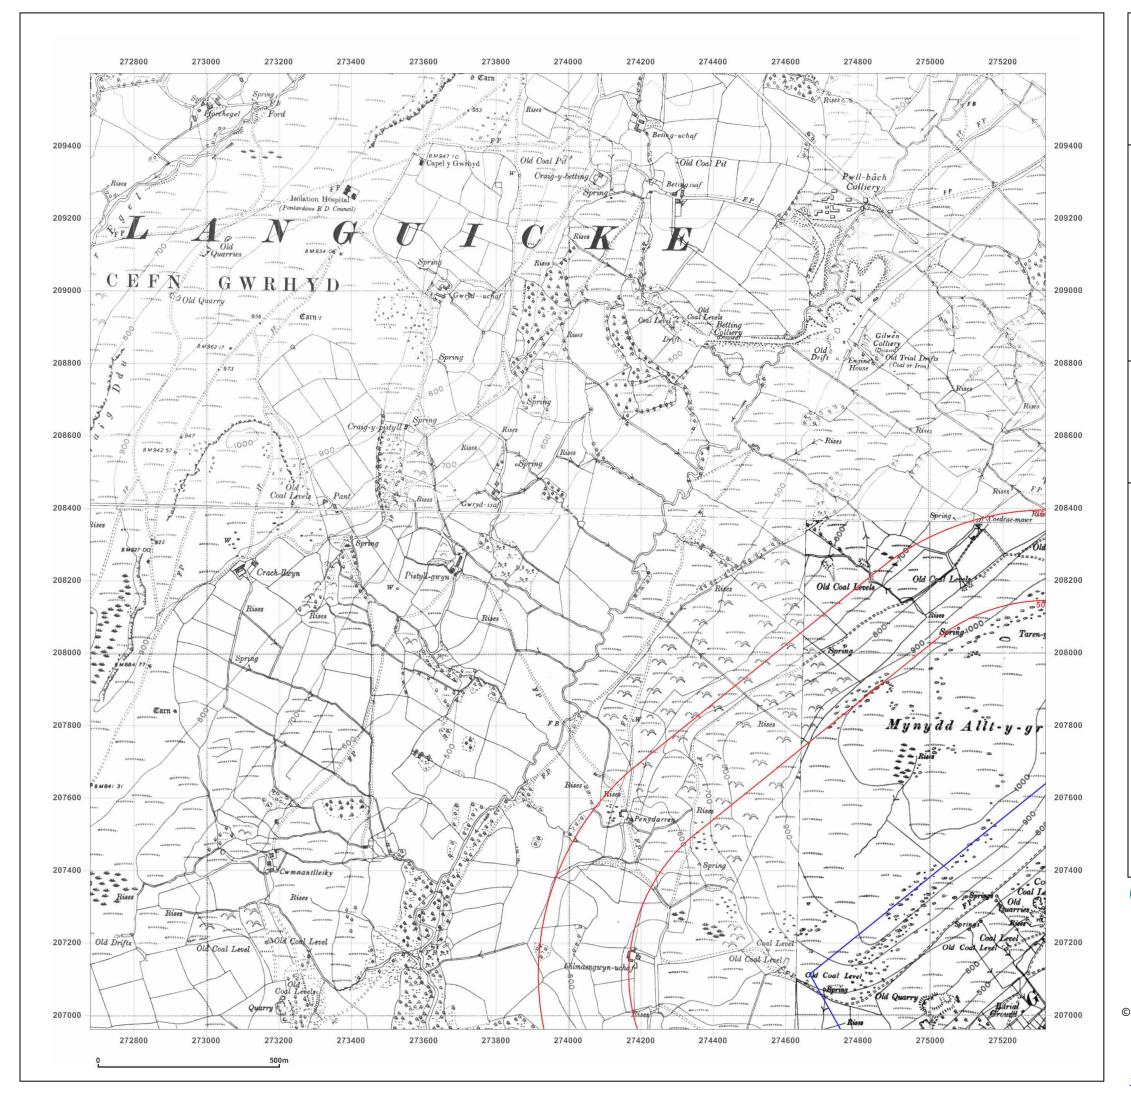

GRAIG ROAD, GODRE'R GRAIG, SA9 2NY

Client Ref: 7234e02\_Godre\_r\_Graig\_PO8543\_BC

**Report Ref:** ESP-6431559\_SS\_1\_2 **Grid Ref:** 273998, 208280

Map Name: County Series

Map date: 1921

**Scale:** 1:10,560

**Printed at:** 1:10,560

Produced by Groundsure Insights www.groundsure.com

Supplied by:

http://www.earthsciencepartnership.co.uk enquiries@earthsciencepartnership.com

© Crown copyright and database rights 2018 Ordnance Survey 100035207

Production date: 30 October 2019

Map legend available at:

GRAIG ROAD, GODRE'R GRAIG, SA9 2NY

Client Ref: 7234e02\_Godre\_r\_Graig\_PO8543\_BC

**Report Ref:** ESP-6431559\_SS\_1\_2

**Grid Ref:** 273998, 208280