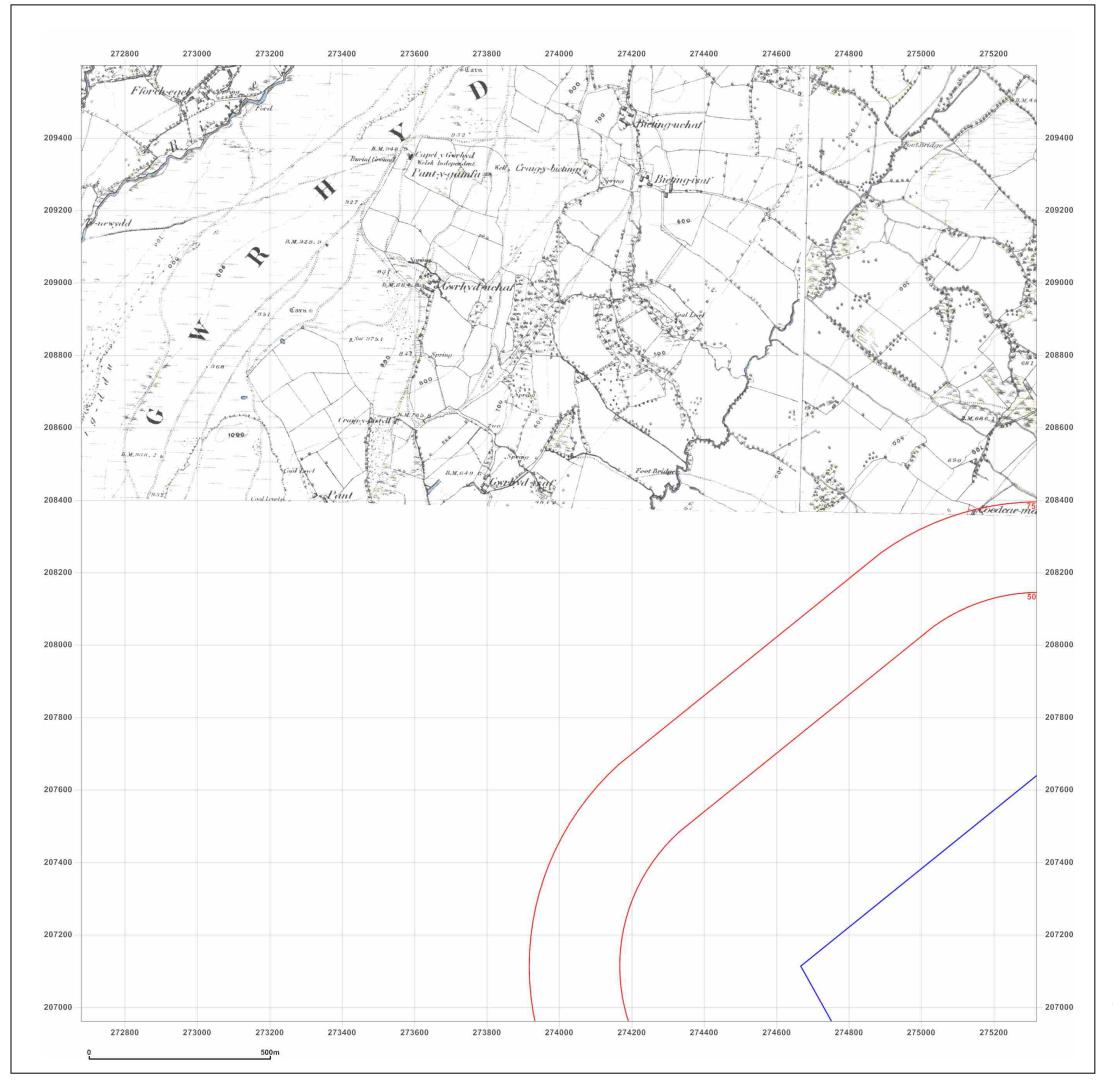

GRAIG ROAD, GODRE'R GRAIG, SA9 2NY

Client Ref: 7234e02\_Godre\_r\_Graig\_PO8543\_BC

**Report Ref:** ESP-6431559\_SS\_1\_2 **Grid Ref:** 273998, 208280

Map Name: County Series

Map date: 1877

**Scale:** 1:10,560

**Printed at:** 1:10,560

Produced by Groundsure Insights www.groundsure.com

Supplied by:

http://www.earthsciencepartnership.co.uk enquiries@earthsciencepartnership.com

© Crown copyright and database rights 2018 Ordnance Survey 100035207