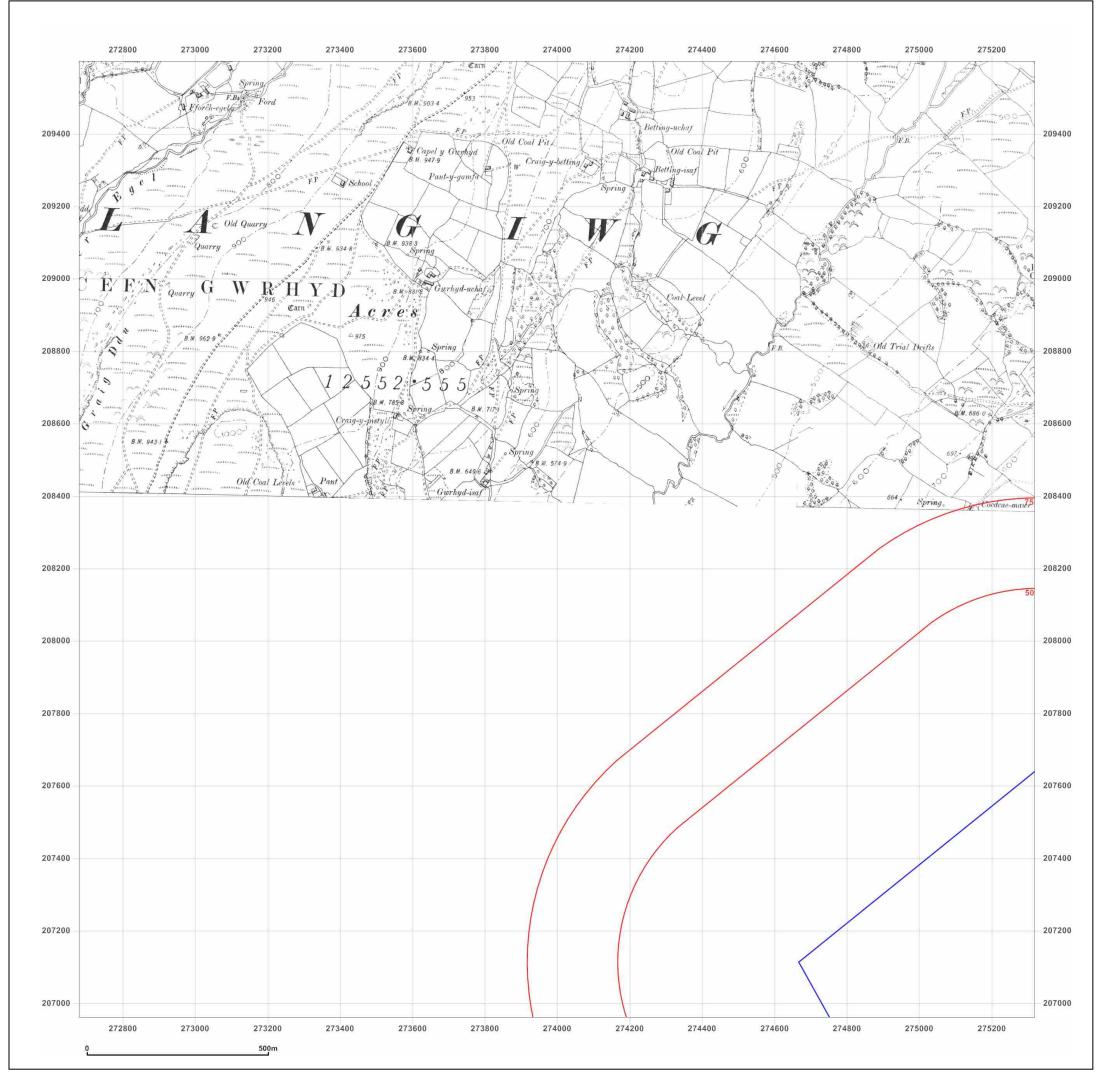

GRAIG ROAD, GODRE'R GRAIG, SA9 2NY

Client Ref: 7234e02\_Godre\_r\_Graig\_PO8543\_BC

**Report Ref:** ESP-6431559\_SS\_1\_2 **Grid Ref:** 273998, 208280

Map Name: County Series

Map date: 1903-1905

**Scale:** 1:10,560