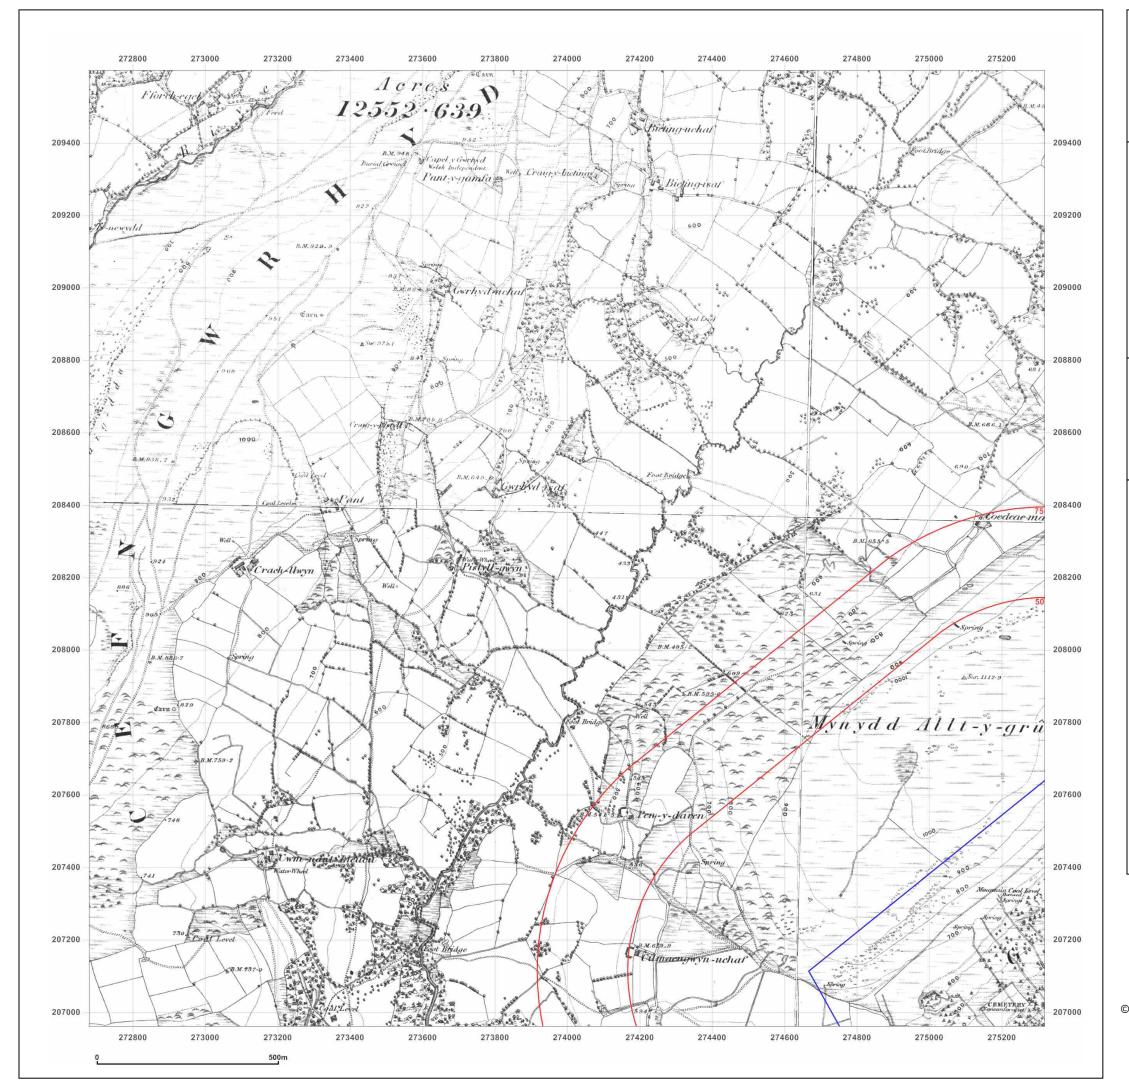

Map date: 1876-1877

**Scale:** 1:10,560

**Printed at:** 1:10,560

Produced by Groundsure Insights www.groundsure.com

Supplied by:

http://www.earthsciencepartnership.co.uk enquiries@earthsciencepartnership.com

© Crown copyright and database rights 2018 Ordnance Survey 100035207

Production date: 30 October 2019

Map legend available at:

GRAIG ROAD, GODRE'R GRAIG, SA9 2NY

Client Ref: 7234e02\_Godre\_r\_Graig\_PO8543\_BC