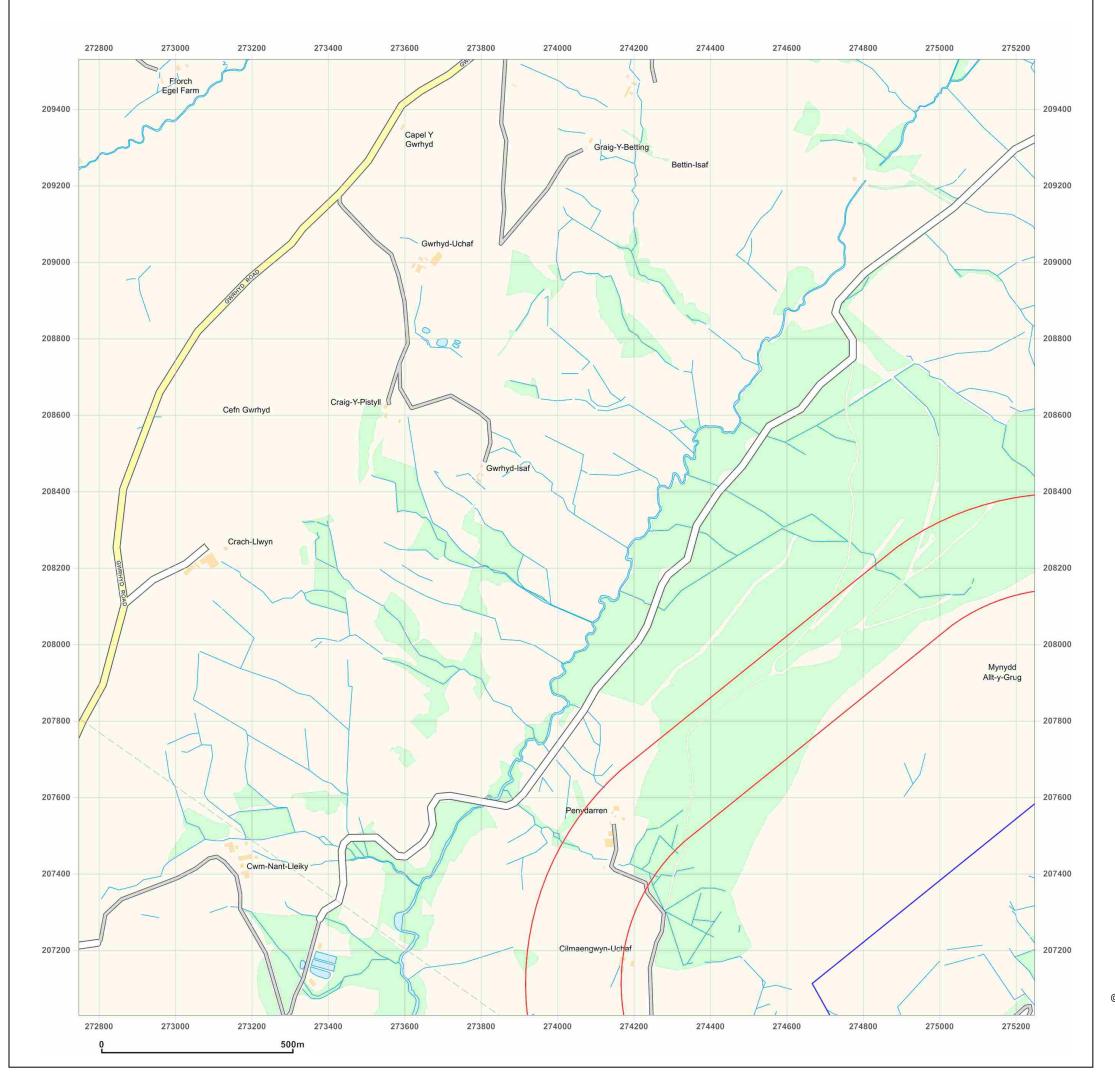

Production date: 30 October 2019

Map legend available at:

GRAIG ROAD, GODRE'R GRAIG, SA9 2NY

 Client Ref:
 7234e02\_Godre\_r\_Graig\_PO8543\_BC

 Report Ref:
 ESP-6431559\_SS\_1\_2

273998, 208280 **Grid Ref:** 

Map Name: National Grid

Map date: 2019

1:10,000 Scale:

**Printed at:** 1:10,000

Groundsure Insights www.groundsure.com

Supplied by: http://www.earthsciencepartnership.co.uk enquiries@earthsciencepartnership.com