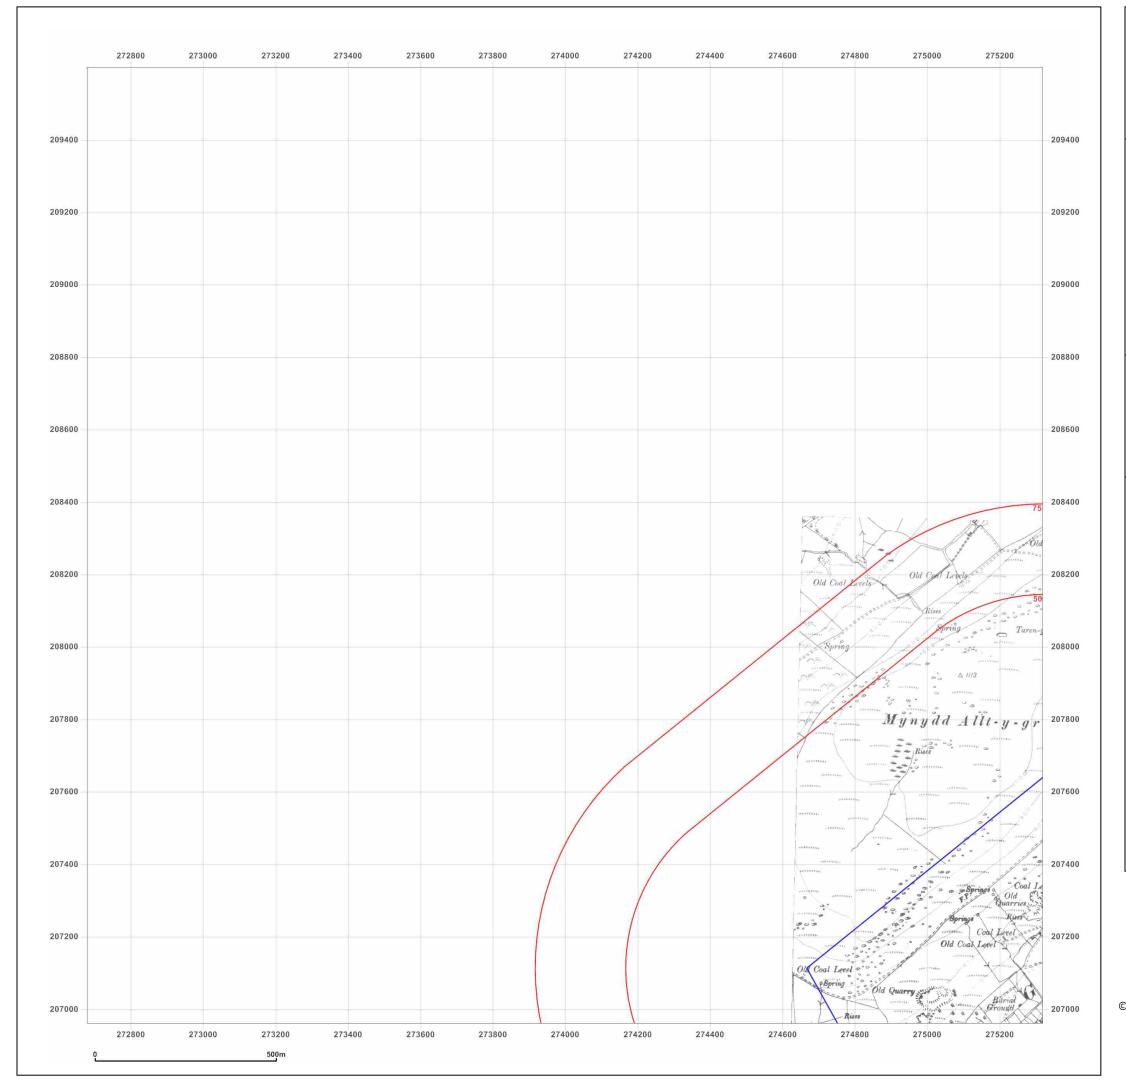

GRAIG ROAD, GODRE'R GRAIG, SA9 2NY

Client Ref: 7234e02\_Godre\_r\_Graig\_PO8543\_BC

**Report Ref:** ESP-6431559\_SS\_1\_2 **Grid Ref:** 273998, 208280

Map Name: County Series

Map date: 1877

**Scale:** 1:10,560

**Printed at:** 1:10,560

Produced by Groundsure Insights www.groundsure.com

Supplied by:

http://www.earthsciencepartnership.co.uk enquiries@earthsciencepartnership.com

© Crown copyright and database rights 2018 Ordnance Survey 100035207