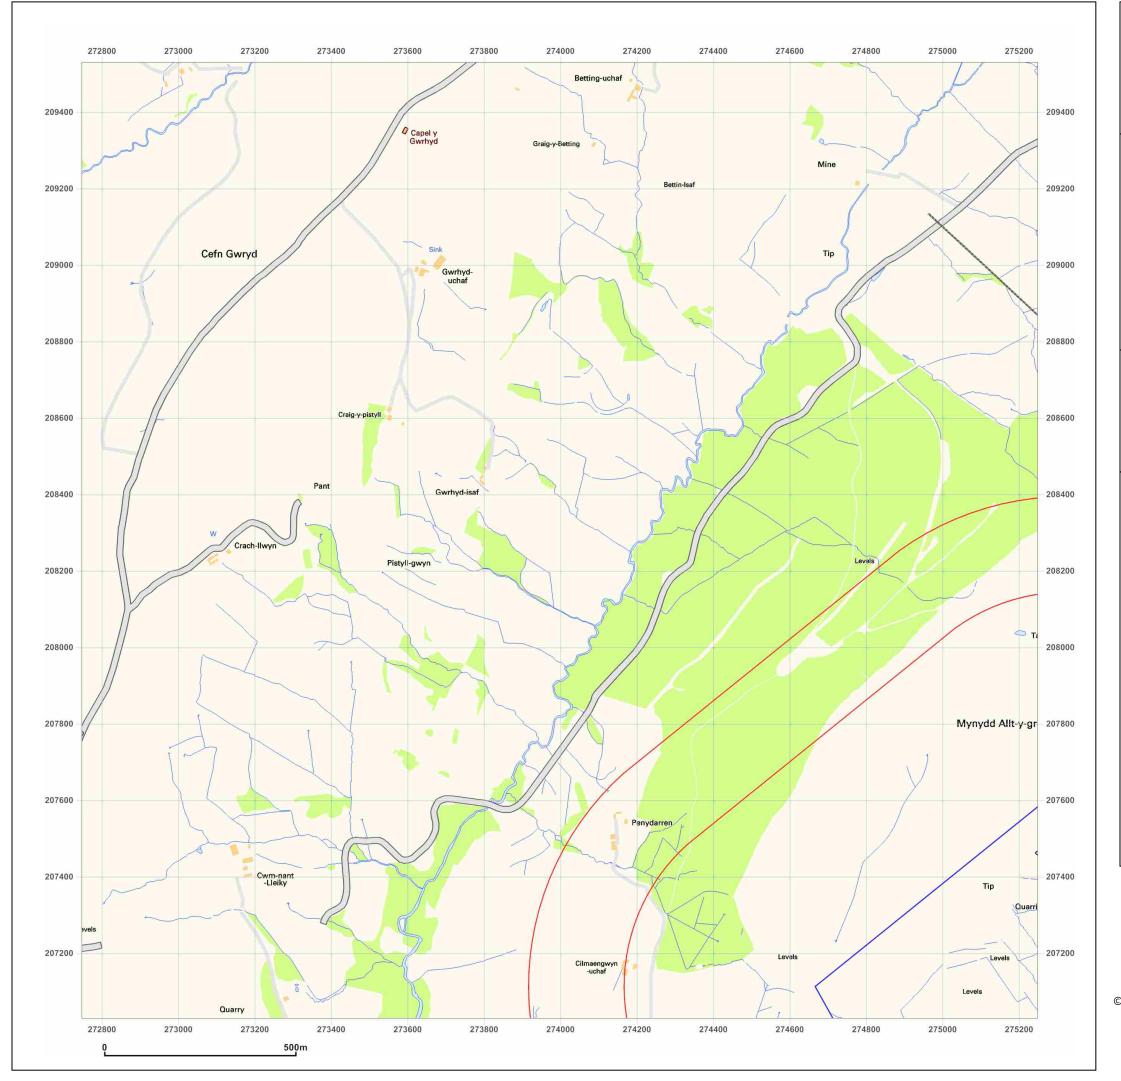

© Crown copyright and database rights 2018 Ordnance Survey 100035207

Production date: 30 October 2019

Map legend available at:

GRAIG ROAD, GODRE'R GRAIG, SA9 2NY

 Client Ref:
 7234e02\_Godre\_r\_Graig\_PO8543\_BC

 Report Ref:
 ESP-6431559\_SS\_1\_2

**Grid Ref:** ESP-6431559\_SS\_1\_2 **Grid Ref:** 273998, 208280

Map Name: National Grid

Map date: 2001

**Scale:** 1:10,000

**Printed at:** 1:10,000

Produced by Groundsure Insights www.groundsure.com

Supplied by:

http://www.earthsciencepartnership.co.uk enquiries@earthsciencepartnership.com

© Crown copyright and database rights 2018 Ordnance Survey 100035207

Production date: 30 October 2019

Map legend available at: