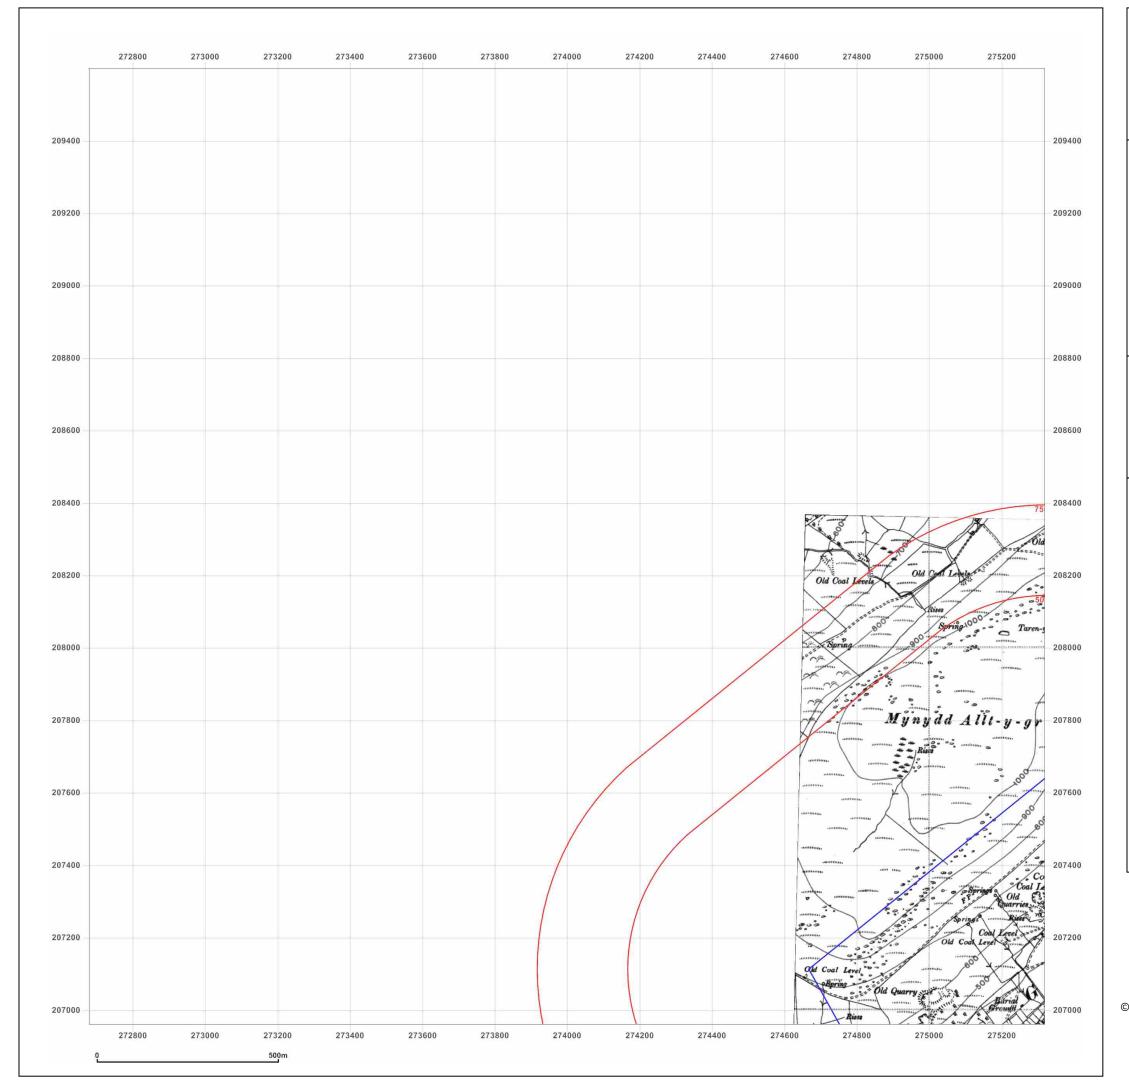

GRAIG ROAD, GODRE'R GRAIG, SA9 2NY

Client Ref: 7234e02\_Godre\_r\_Graig\_PO8543\_BC

**Report Ref:** ESP-6431559\_SS\_1\_2 **Grid Ref:** 273998, 208280

Map Name: County Series

Map date: 1921

**Scale:** 1:10,560

**Printed at:** 1:10,560

Produced by Groundsure Insights www.groundsure.com

Supplied by:

http://www.earthsciencepartnership.co.uk enquiries@earthsciencepartnership.com

© Crown copyright and database rights 2018 Ordnance Survey 100035207

Production date: 30 October 2019

Map legend available at:

GRAIG ROAD, GODRE'R GRAIG, SA9 2NY

Client Ref: 7234e02\_Godre\_r\_Graig\_PO8543\_BC

**Report Ref:** ESP-6431559\_SS\_1\_2

**Grid Ref:** 273998, 208280