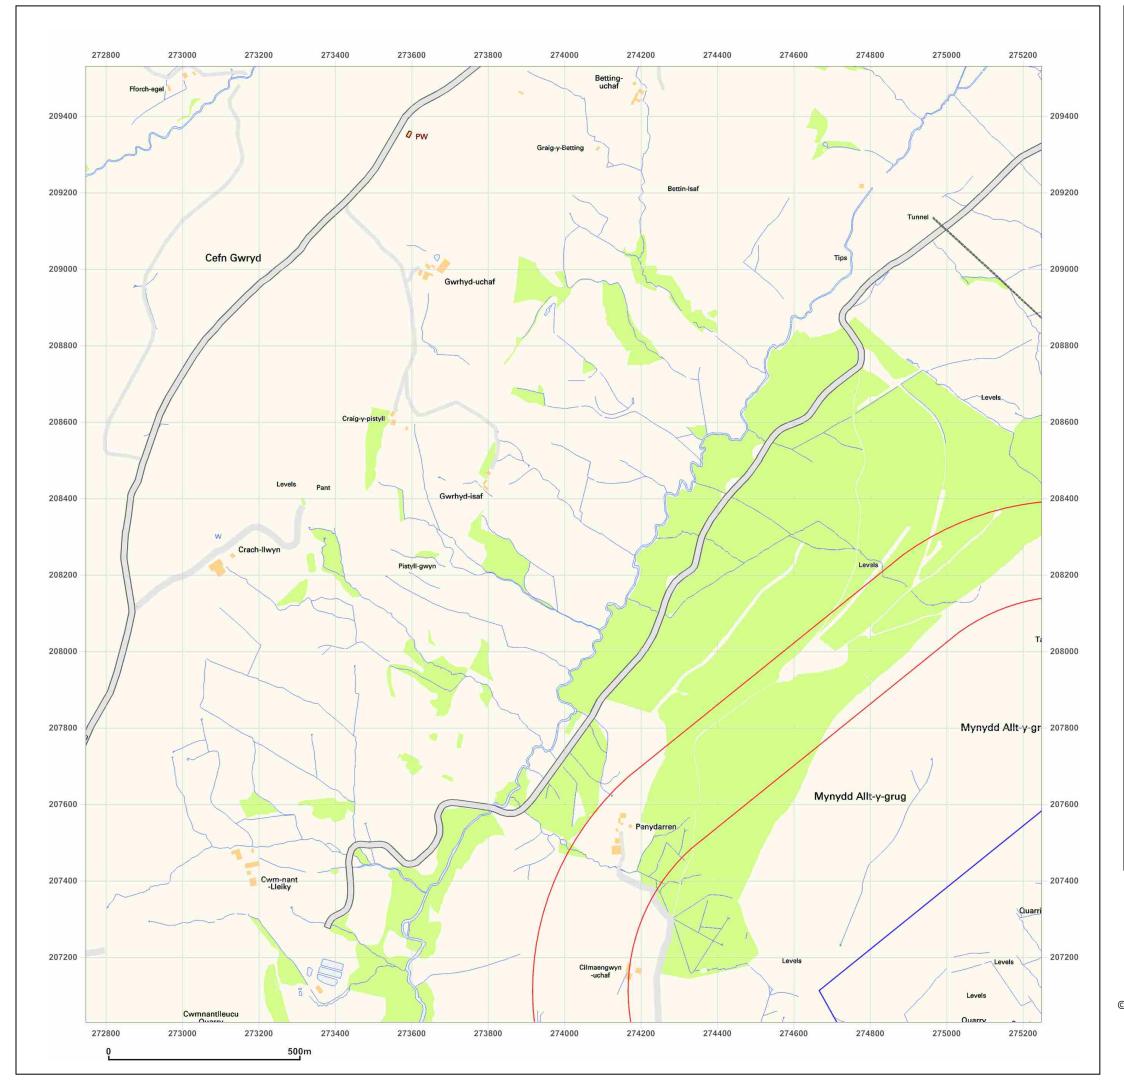

GRAIG ROAD, GODRE'R GRAIG, SA9 2NY

 Client Ref:
 7234e02\_Godre\_r\_Graig\_PO8543\_BC

 Report Ref:
 ESP-6431559\_SS\_1\_2

273998, 208280 **Grid Ref:** 

Map Name: National Grid

2010 Map date:

1:10,000 Scale:

**Printed at:** 1:10,000

Groundsure Insights www.groundsure.com

Supplied by:

http://www.earthsciencepartnership.co.uk enquiries@earthsciencepartnership.com

© Crown copyright and database rights 2018 Ordnance Survey 100035207

Production date: 30 October 2019

Map legend available at:

GRAIG ROAD, GODRE'R GRAIG, SA9 2NY

 Client Ref:
 7234e02\_Godre\_r\_Graig\_PO8543\_BC

 Report Ref:
 ESP-6431559\_SS\_1\_2

273998, 208280 **Grid Ref:** 