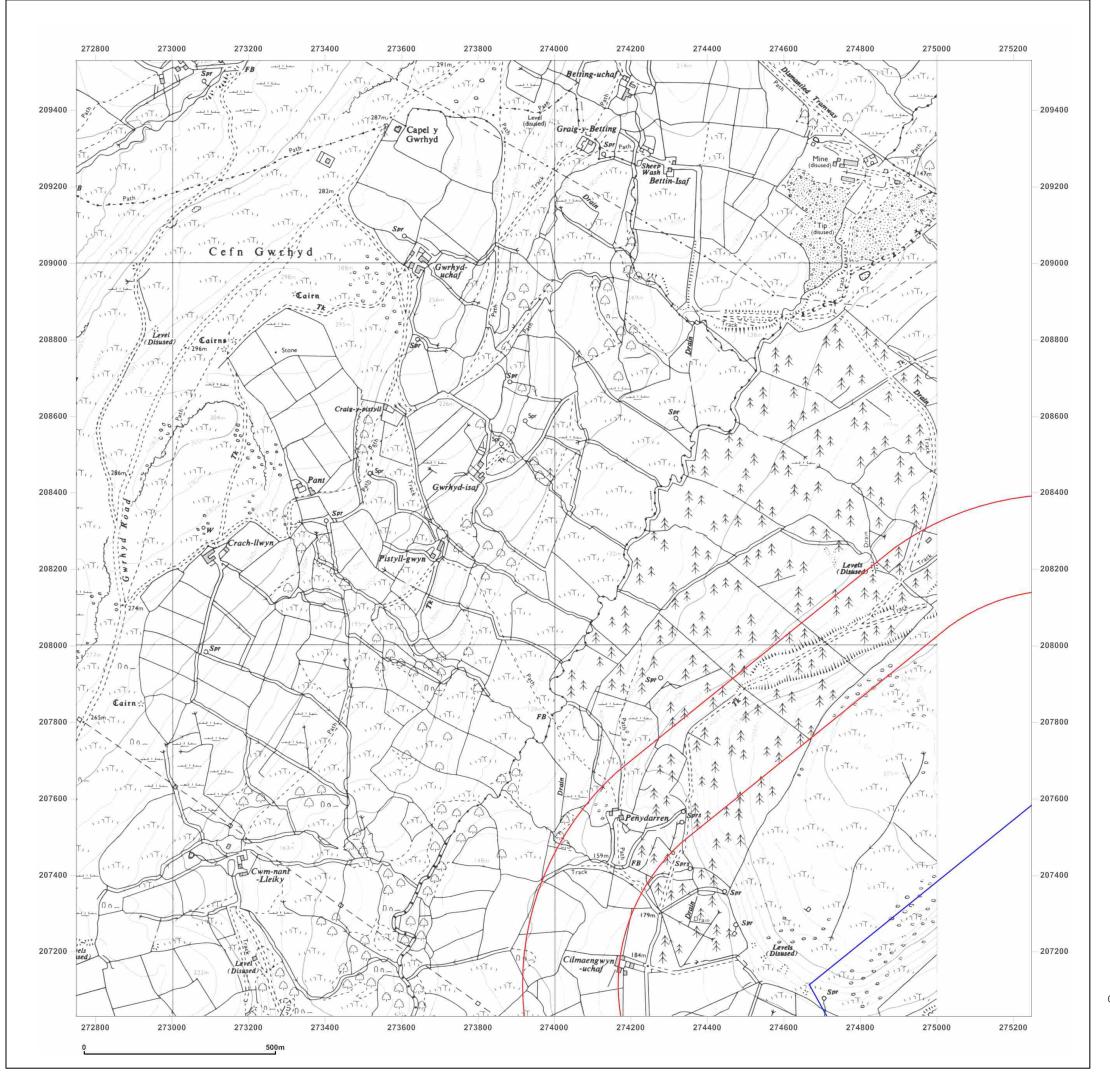

**Report Ref:** ESP-6431559\_SS\_1\_2 **Grid Ref:** 273998, 208280

Map Name: Provisional

Map date: 1964-1965

**Scale:** 1:10,560

**Printed at:** 1:10,560

Produced by Groundsure Insights www.groundsure.com

Supplied by:

http://www.earthsciencepartnership.co.uk enquiries@earthsciencepartnership.com

© Crown copyright and database rights 2018 Ordnance Survey 100035207

Production date: 30 October 2019

Map legend available at: