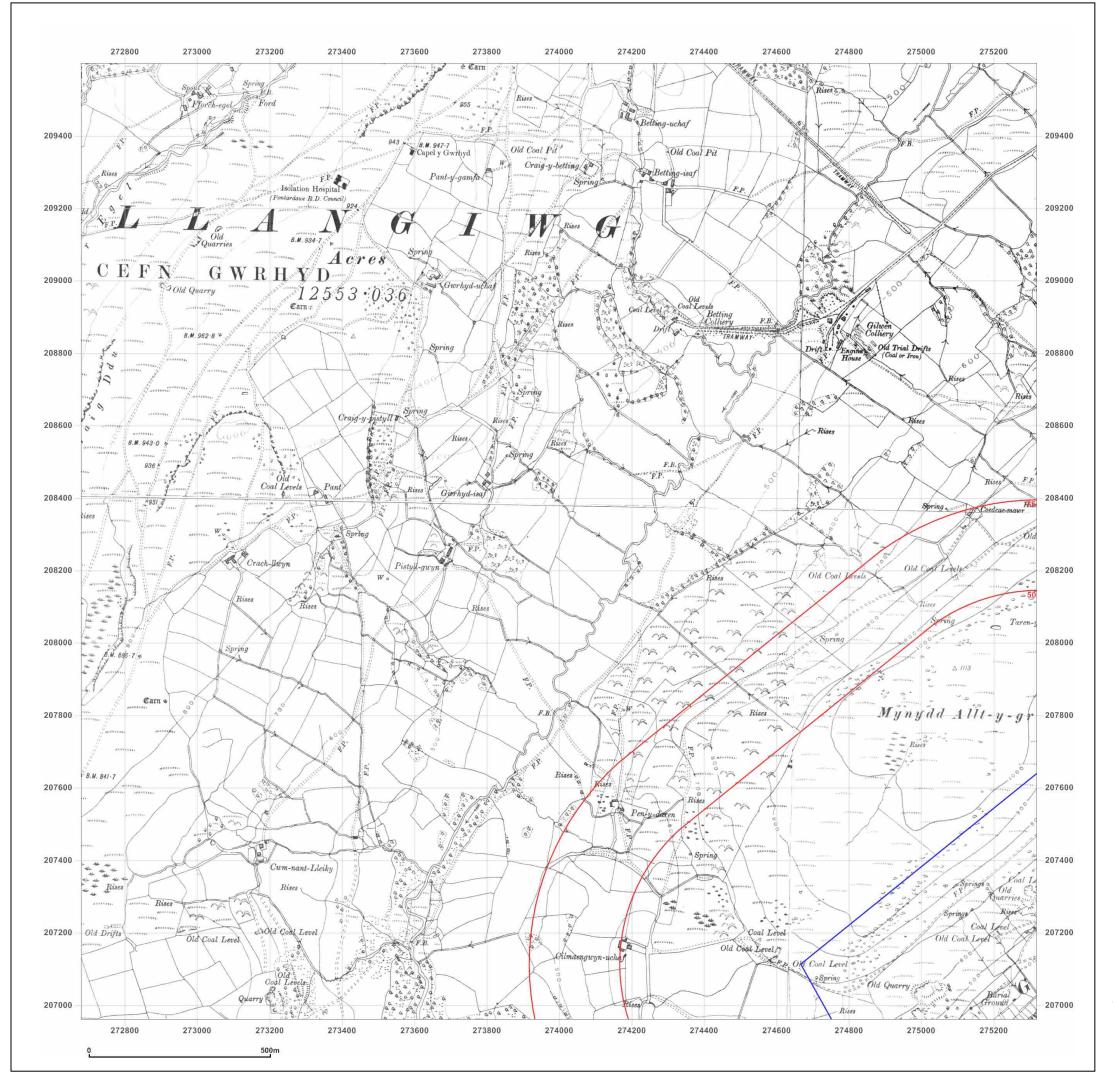

Production date: 30 October 2019

Map legend available at:

GRAIG ROAD, GODRE'R GRAIG, SA9 2NY

Client Ref: 7234e02\_Godre\_r\_Graig\_PO8543\_BC

Report Ref: ESP-6431559\_SS\_1\_2
Grid Ref: 273998, 208280

**Map Name:** County Series

Map date: 1876-1877

**Scale:** 1:10,560

**Printed at:** 1:10,560

Produced by Groundsure Insights www.groundsure.com

Supplied by:

http://www.earthsciencepartnership.co.uk enquiries@earthsciencepartnership.com

© Crown copyright and database rights 2018 Ordnance Survey 100035207

Production date: 30 October 2019

Map legend available at:

GRAIG ROAD, GODRE'R GRAIG, SA9 2NY

Client Ref: 7234e02\_Godre\_r\_Graig\_PO8543\_BC