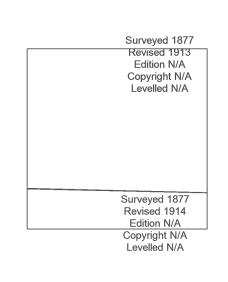

Production date: 30 October 2019

Map legend available at:

GRAIG ROAD, GODRE'R GRAIG, SA9 2NY

Client Ref: 7234e02\_Godre\_r\_Graig\_PO8543\_BC

**Report Ref:** ESP-6431559\_SS\_2\_1 **Grid Ref:** 276408, 205870

**Map Name:** County Series

Map date: 1897

**Scale:** 1:10,560

**Printed at:** 1:10,560

Surveyed 1877
Revised 1897
Edition N/A
Copyright N/A
Levelled N/A

Surveyed 1877
Revised 1897
Edition N/A
Copyright N/A
Levelled N/A

Produced by Groundsure Insights www.groundsure.com

Supplied by:

http://www.earthsciencepartnership.co.uk enquiries@earthsciencepartnership.com

© Crown copyright and database rights 2018 Ordnance Survey 100035207