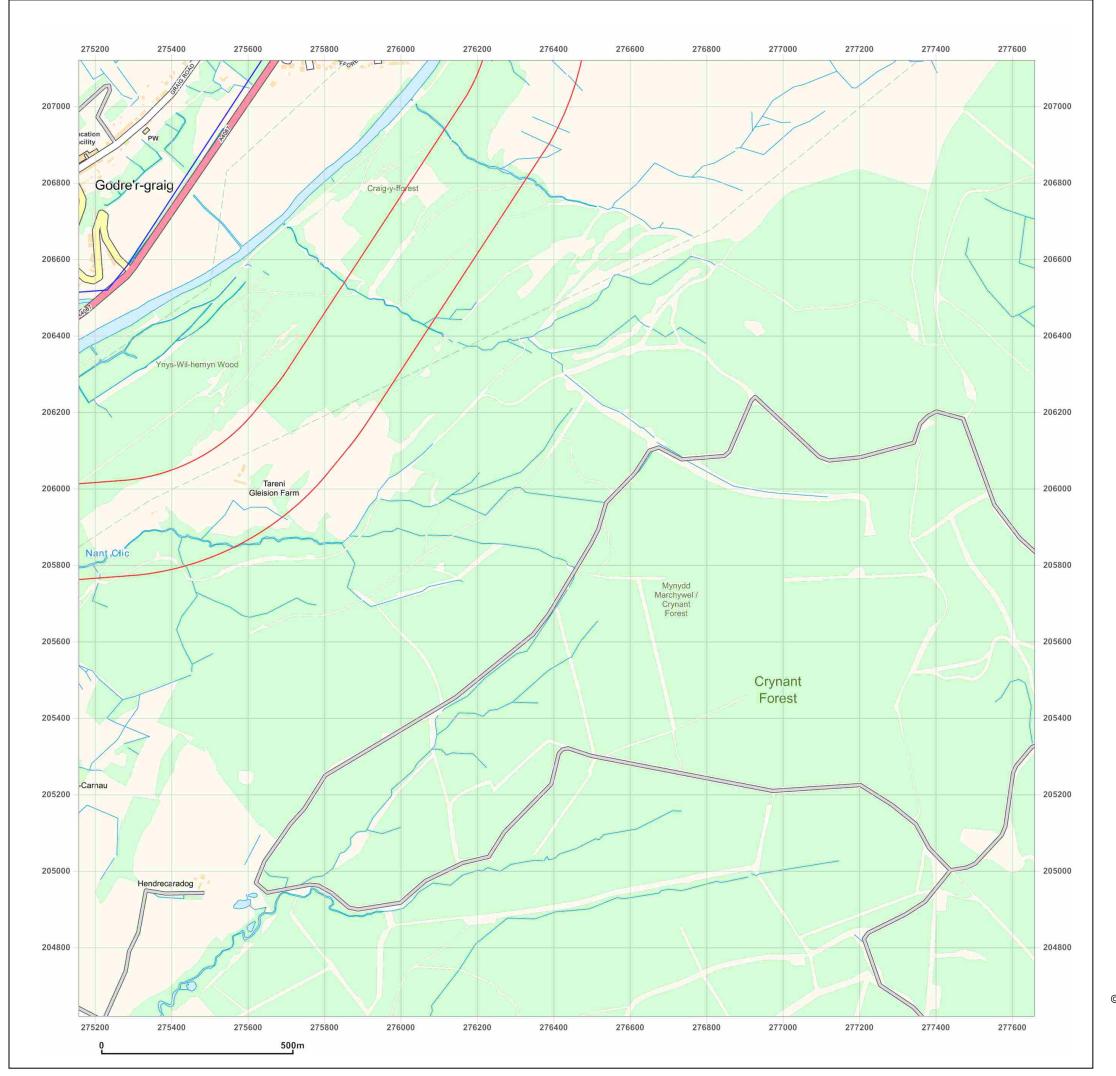

© Crown copyright and database rights 2018 Ordnance Survey 100035207

Production date: 30 October 2019

Map legend available at:

GRAIG ROAD, GODRE'R GRAIG, SA9 2NY

Client Ref: 7234e02\_Godre\_r\_Graig\_PO8543\_BC Report Ref: ESP-6431559\_SS\_2\_1

276408, 205870 **Grid Ref:** 

Map Name: National Grid

Map date: 2019

1:10,000 Scale:

**Printed at:** 1:10,000

Groundsure Insights www.groundsure.com

Supplied by: http://www.earthsciencepartnership.co.uk enquiries@earthsciencepartnership.com

© Crown copyright and database rights 2018 Ordnance Survey 100035207

Production date: 30 October 2019

Map legend available at: