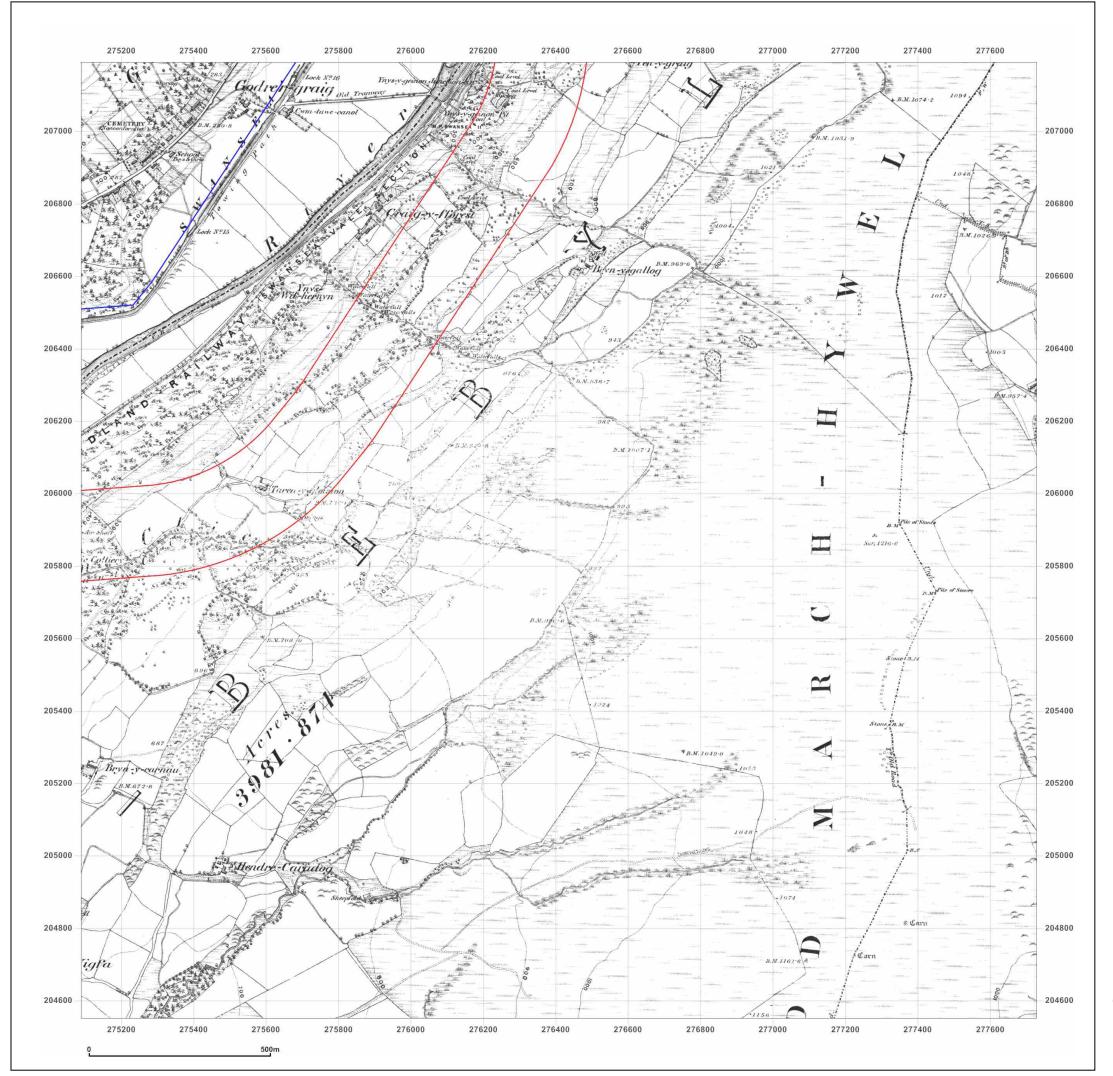

GRAIG ROAD, GODRE'R GRAIG, SA9 2NY

 Client Ref:
 7234e02\_Godre\_r\_Graig\_PO8543\_BC

 Report Ref:
 ESP-6431559\_SS\_2\_1

**Grid Ref:** 276408, 205870

Map Name: County Series

1877 Map date:

1:10,560 Scale:

**Printed at:** 1:10,560

Surveyed 1877 Revised 1877 Edition N/A Copyright N/A Levelled N/A

Groundsure Insights www.groundsure.com

Supplied by:

http://www.earthsciencepartnership.co.uk enquiries@earthsciencepartnership.com

© Crown copyright and database rights 2018 Ordnance Survey 100035207