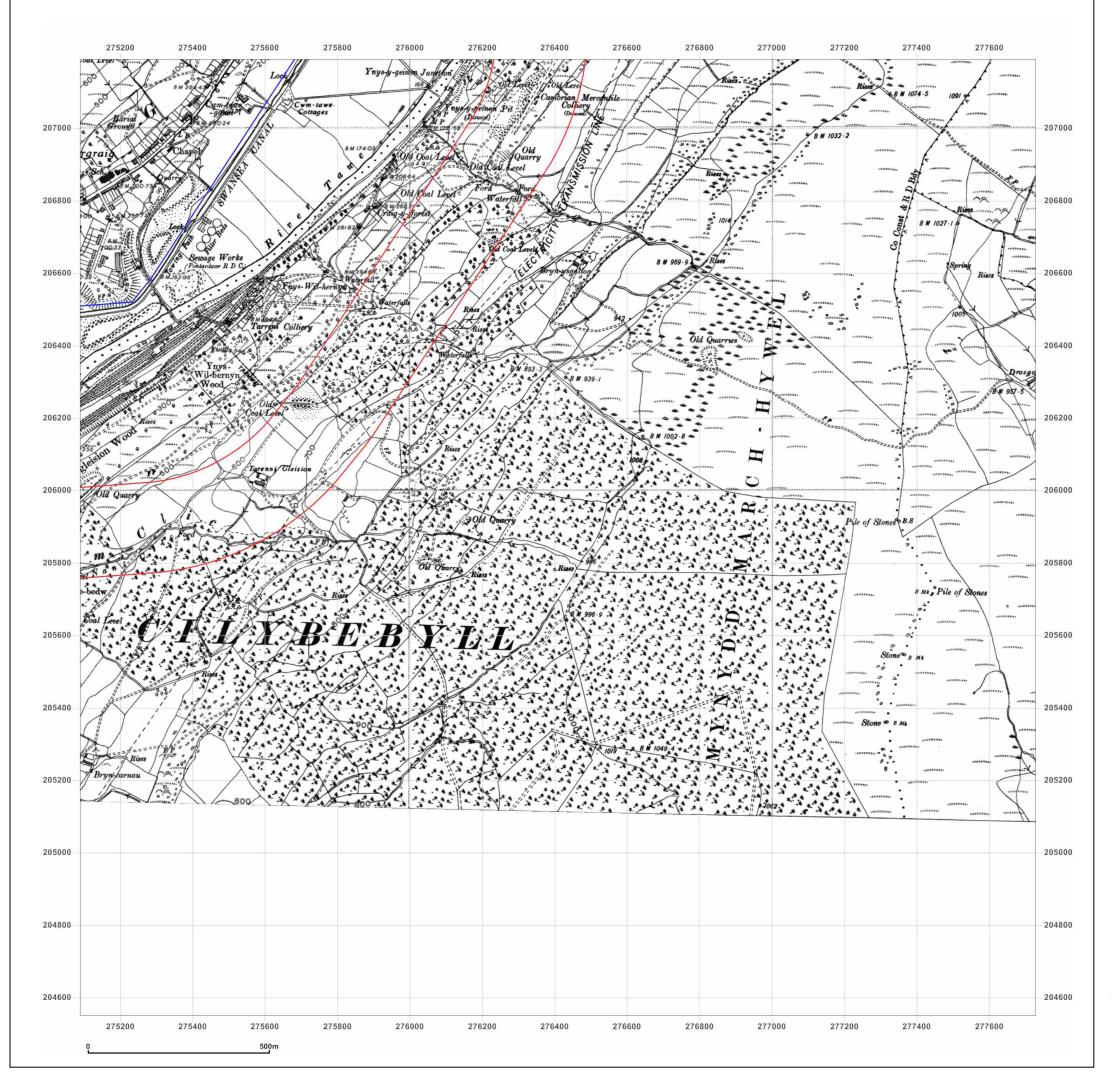

GRAIG ROAD, GODRE'R GRAIG, SA9 2NY

Client Ref: 7234e02\_Godre\_r\_Graig\_PO8543\_BC Report Ref: ESP-6431559\_SS\_2\_1

276408, 205870 **Grid Ref:** 

Map Name: National Grid

Map date: 1983-1987

1:10,000 Scale:

**Printed at:** 1:10,000

**Groundsure Insights** www.groundsure.com

Supplied by:

http://www.earthsciencepartnership.co.uk enquiries@earthsciencepartnership.com

© Crown copyright and database rights 2018 Ordnance Survey 100035207