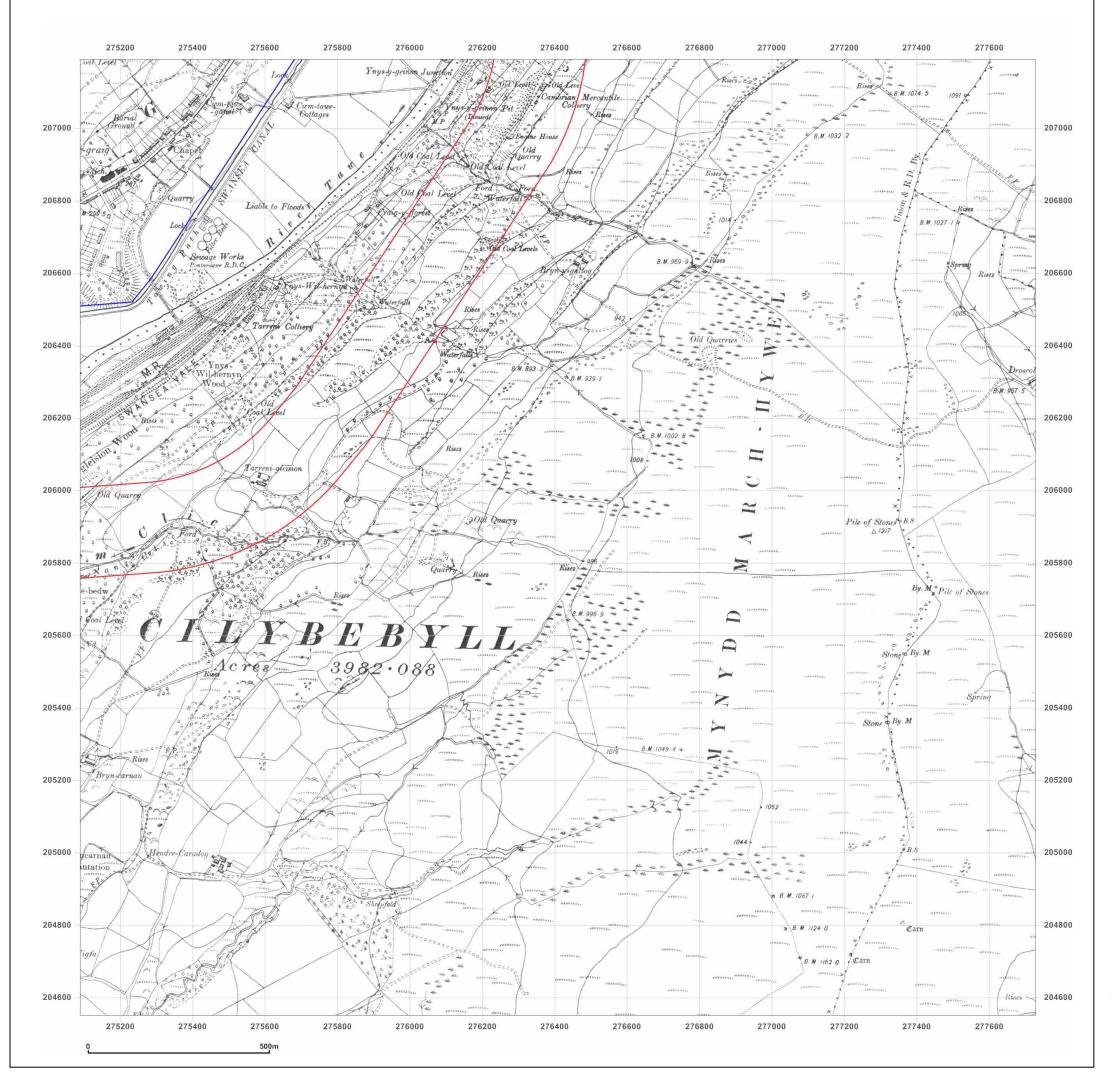

Production date: 30 October 2019

Map legend available at:

GRAIG ROAD, GODRE'R GRAIG, SA9 2NY

Client Ref: 7234e02\_Godre\_r\_Graig\_PO8543\_BC

**Report Ref:** ESP-6431559\_SS\_2\_1 **Grid Ref:** 276408, 205870

Map Name: County Series

Map date: 1913-1914

**Scale:** 1:10,560

**Printed at:** 1:10,560

Produced by Groundsure Insights www.groundsure.com

Supplied by:

http://www.earthsciencepartnership.co.uk enquiries@earthsciencepartnership.com

© Crown copyright and database rights 2018 Ordnance Survey 100035207

Production date: 30 October 2019

Map legend available at:

GRAIG ROAD, GODRE'R GRAIG, SA9 2NY

Client Ref: 7234e02\_Godre\_r\_Graig\_PO8543\_BC

**Report Ref:** ESP-6431559\_SS\_2\_1 **Grid Ref:** 276408, 205870

**Map Name:** County Series

Map date: 1913-1914

**Scale:** 1:10,560

**Printed at:** 1:10,560

Produced by Groundsure Insights www.groundsure.com