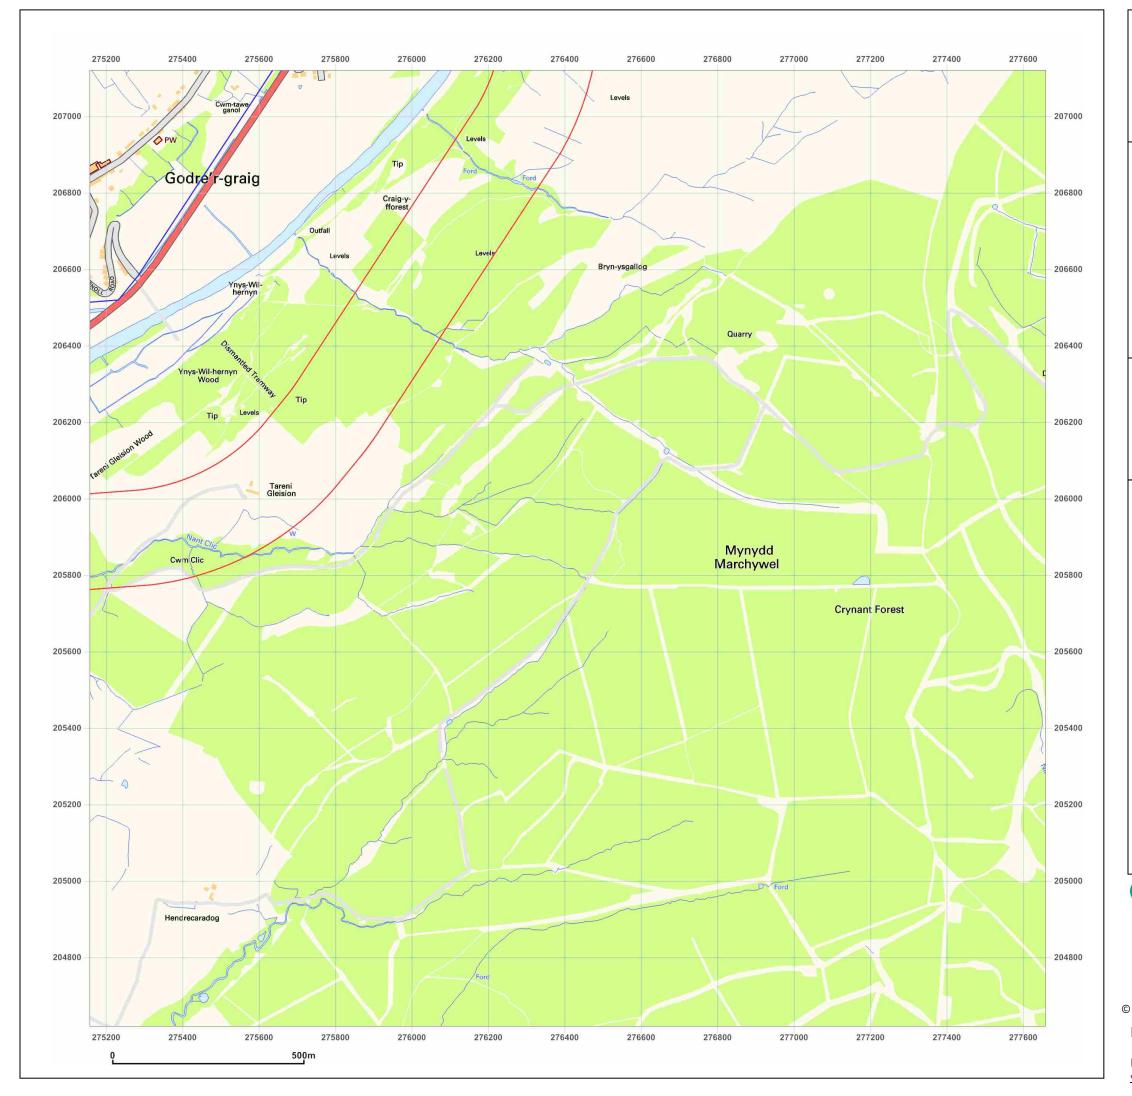

© Crown copyright and database rights 2018 Ordnance Survey 100035207

Production date: 30 October 2019

Map legend available at:

GRAIG ROAD, GODRE'R GRAIG, SA9 2NY

 Client Ref:
 7234e02\_Godre\_r\_Graig\_PO8543\_BC

 Report Ref:
 ESP-6431559\_SS\_2\_1

**Grid Ref:** 276408, 205870

Map Name: National Grid

Map date: 2010

**Scale:** 1:10,000

**Printed at:** 1:10,000

Produced by Groundsure Insights www.groundsure.com

Supplied by: http://www.earthsciencepartnership.co.uk enquiries@earthsciencepartnership.com