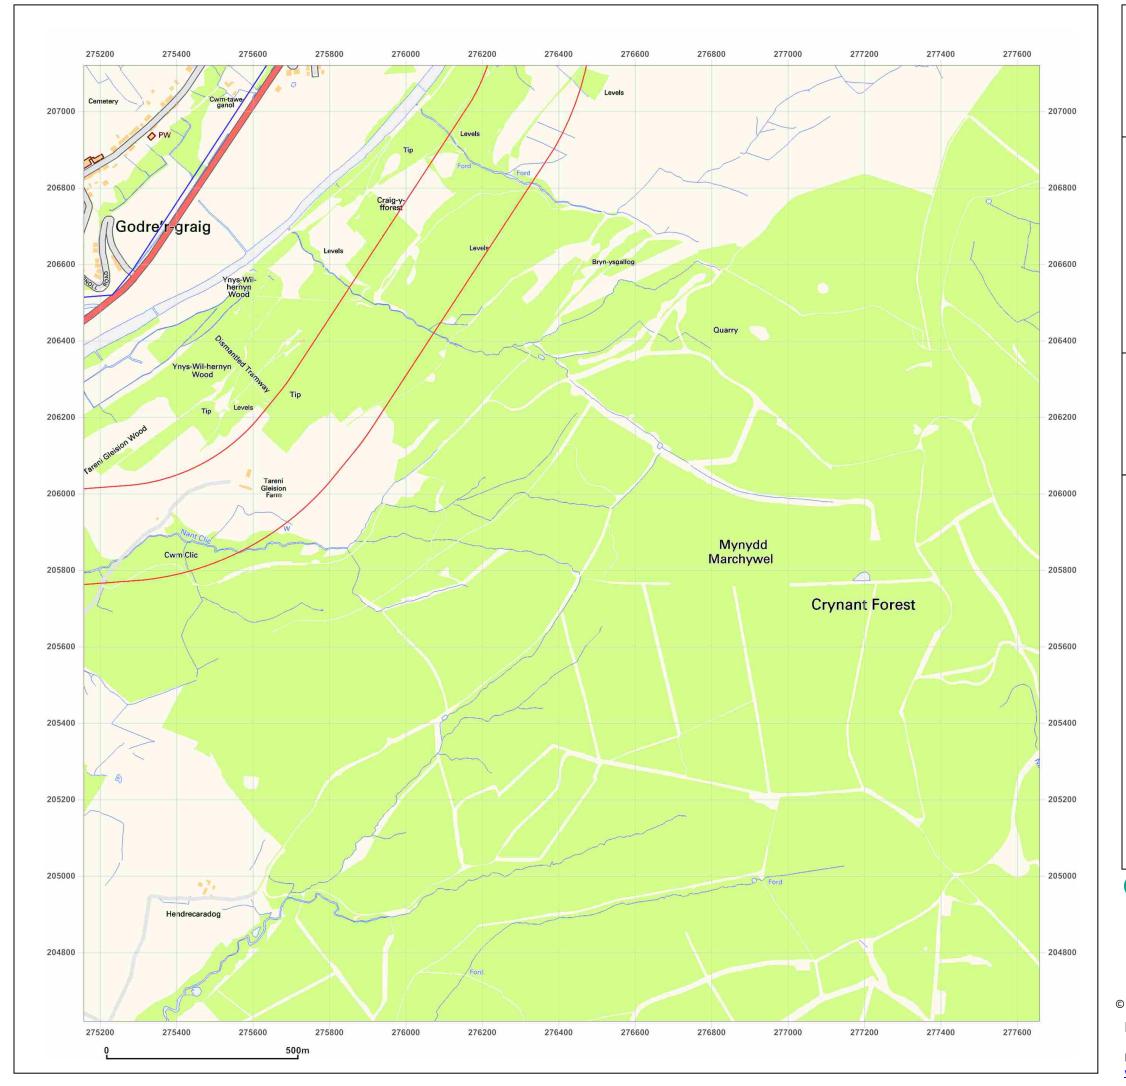

© Crown copyright and database rights 2018 Ordnance Survey 100035207

Production date: 30 October 2019

Map legend available at:

GRAIG ROAD, GODRE'R GRAIG, SA9 2NY

 Client Ref:
 7234e02\_Godre\_r\_Graig\_PO8543\_BC

 Report Ref:
 ESP-6431559\_SS\_2\_1

**Grid Ref:** 276408, 205870

Map Name: National Grid

Map date: 2010

**Scale:** 1:10,000

**Printed at:** 1:10,000

Produced by Groundsure Insights www.groundsure.com

Supplied by: http://www.earthsciencepartnership.co.uk enquiries@earthsciencepartnership.com

© Crown copyright and database rights 2018 Ordnance Survey 100035207

Production date: 30 October 2019

Map legend available at:

GRAIG ROAD, GODRE'R GRAIG, SA9 2NY

Client Ref: 7234e02\_Godre\_r\_Graig\_PO8543\_BC Report Ref: ESP-6431559\_SS\_2\_1