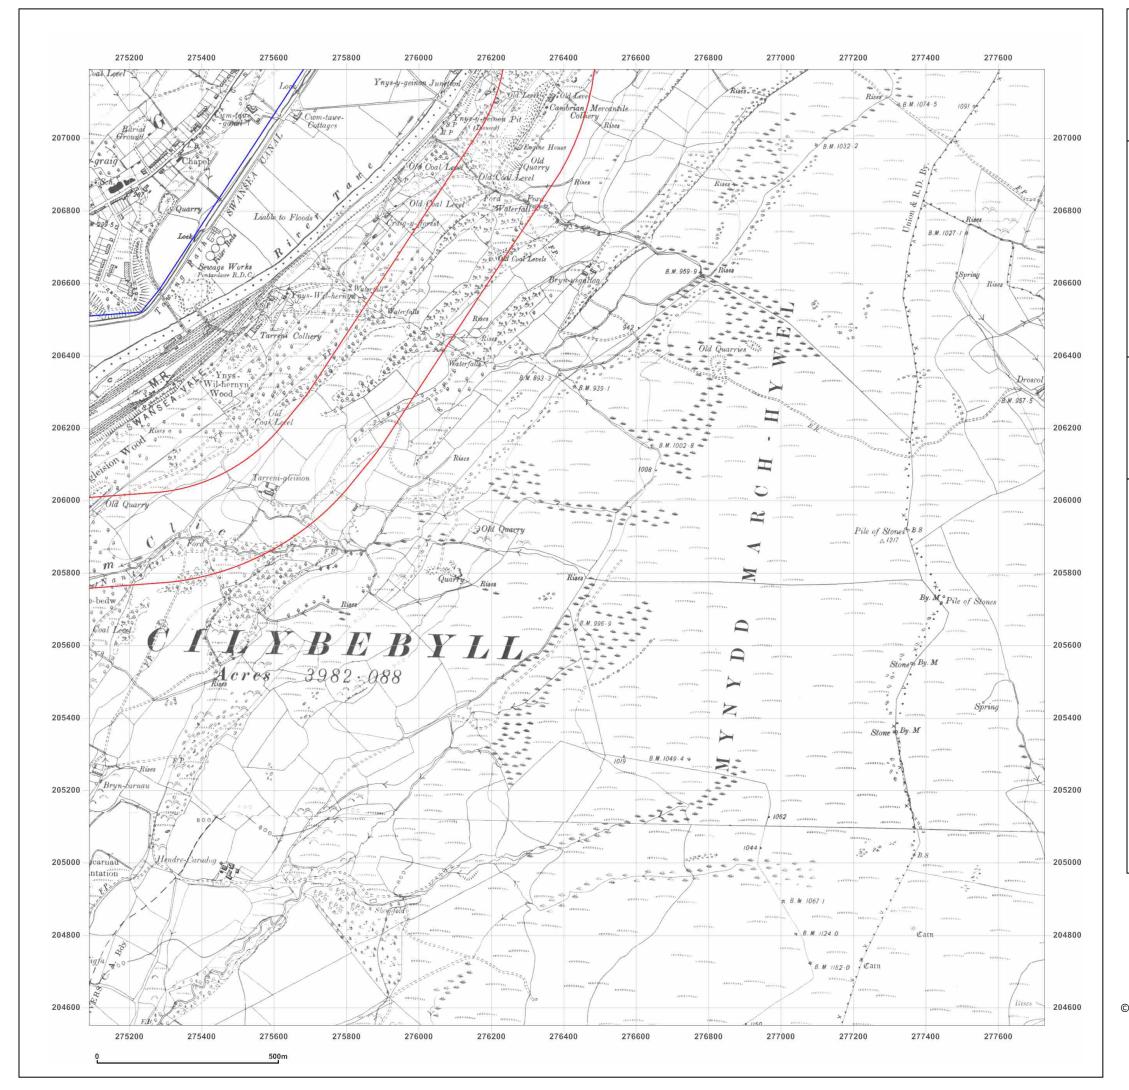

GRAIG ROAD, GODRE'R GRAIG, SA9 2NY

 Client Ref:
 7234e02\_Godre\_r\_Graig\_PO8543\_BC

 Report Ref:
 ESP-6431559\_SS\_2\_1

**Grid Ref:** 276408, 205870

Map Name: County Series

1877 Map date:

1:10,560 Scale:

**Printed at:** 1:10,560

Surveyed 1877 Revised 1877 Edition N/A Copyright N/A Levelled N/A

Groundsure Insights www.groundsure.com

Supplied by:

http://www.earthsciencepartnership.co.uk enquiries@earthsciencepartnership.com

© Crown copyright and database rights 2018 Ordnance Survey 100035207

Production date: 30 October 2019

Map legend available at:

GRAIG ROAD, GODRE'R GRAIG, SA9 2NY

Client Ref: 7234e02\_Godre\_r\_Graig\_PO8543\_BC

**Report Ref:** ESP-6431559\_SS\_2\_1 **Grid Ref:** 276408, 205870