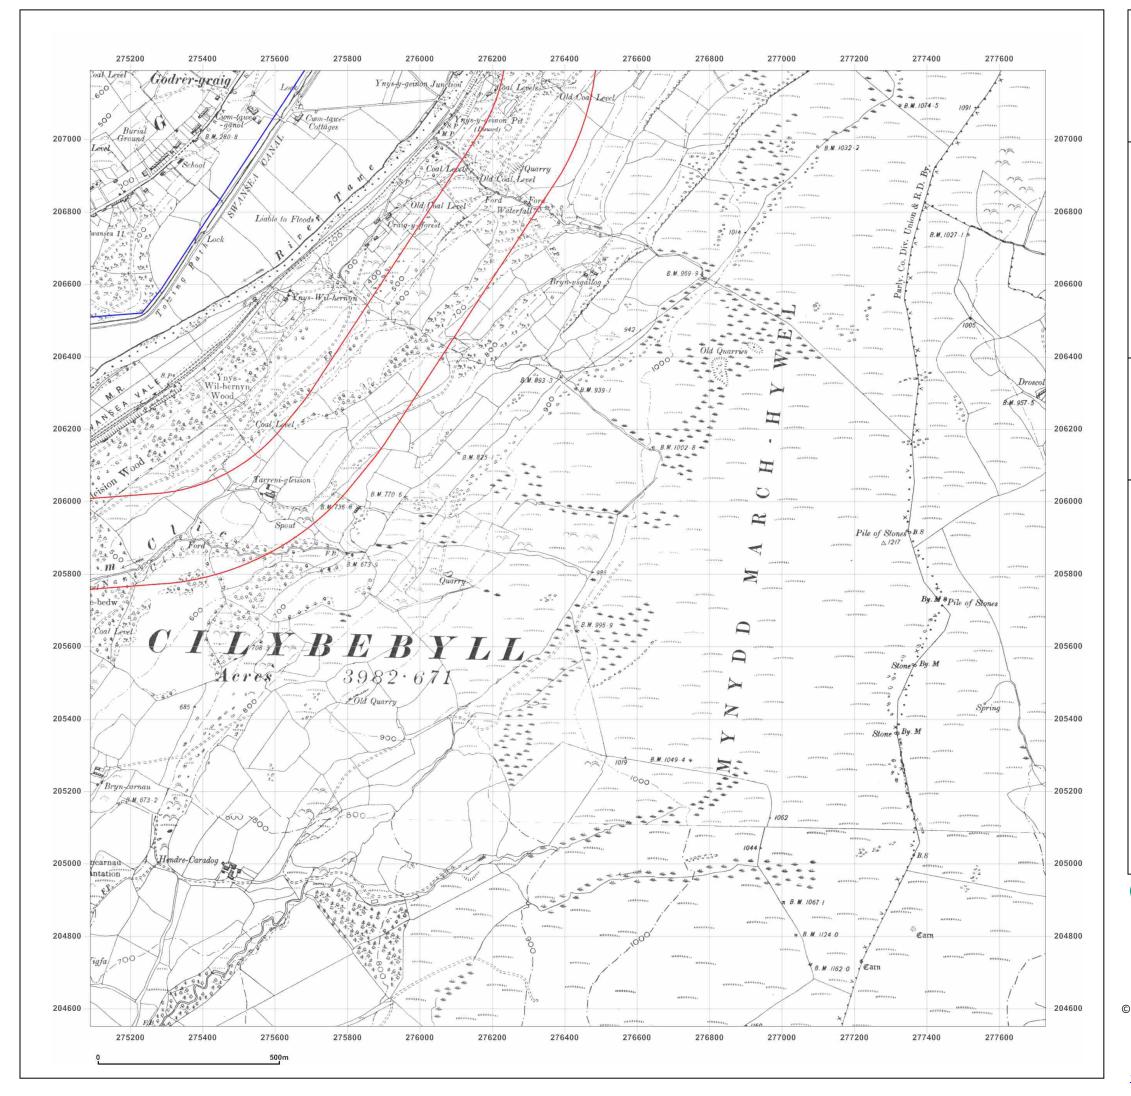

Map Name: County Series

Map date: 1913-1914

**Scale:** 1:10,560

**Printed at:** 1:10,560

Produced by Groundsure Insights www.groundsure.com

Supplied by:

http://www.earthsciencepartnership.co.uk enquiries@earthsciencepartnership.com

© Crown copyright and database rights 2018 Ordnance Survey 100035207

Production date: 30 October 2019

Map legend available at:

GRAIG ROAD, GODRE'R GRAIG, SA9 2NY

Client Ref: 7234e02\_Godre\_r\_Graig\_PO8543\_BC

**Report Ref:** ESP-6431559\_SS\_2\_1 **Grid Ref:** 276408, 205870

**Map Name:** County Series

Map date: 1913-1914

**Scale:** 1:10,560

**Printed at:** 1:10,560

Produced by Groundsure Insights www.groundsure.com