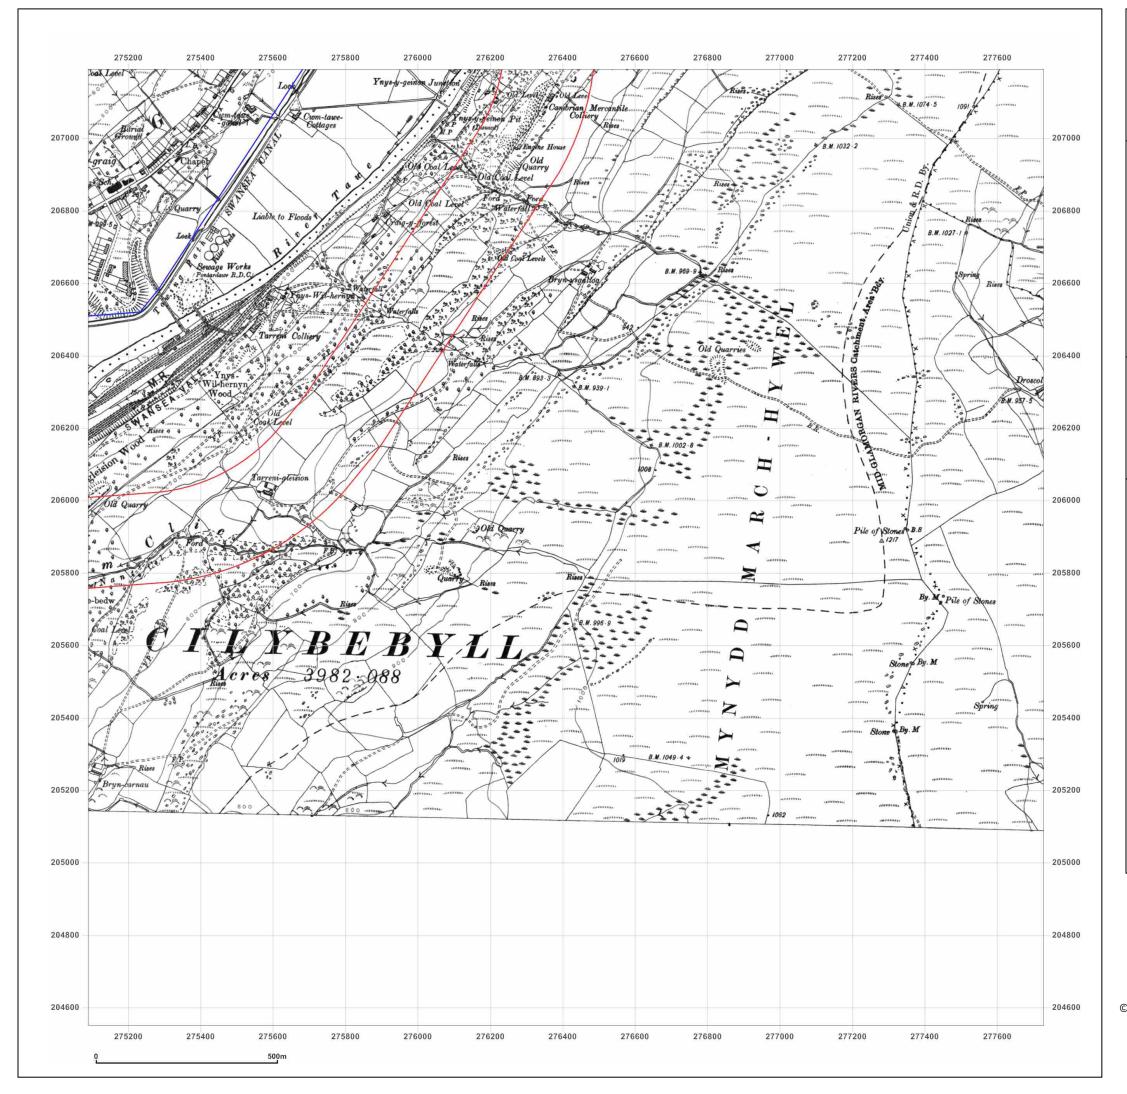

Production date: 30 October 2019

Map legend available at:

GRAIG ROAD, GODRE'R GRAIG, SA9 2NY

Client Ref: 7234e02\_Godre\_r\_Graig\_PO8543\_BC

**Report Ref:** ESP-6431559\_SS\_2\_1 **Grid Ref:** 276408, 205870

**Map Name:** County Series

Map date: 1948

**Scale:** 1:10,560

**Printed at:** 1:10,560

Surveyed 1877
Revised 1948
Edition 1948
Copyright N/A
Levelled N/A

Surveyed 1877
Revised 1948
Edition N/A
Copyright N/A
Levelled N/A