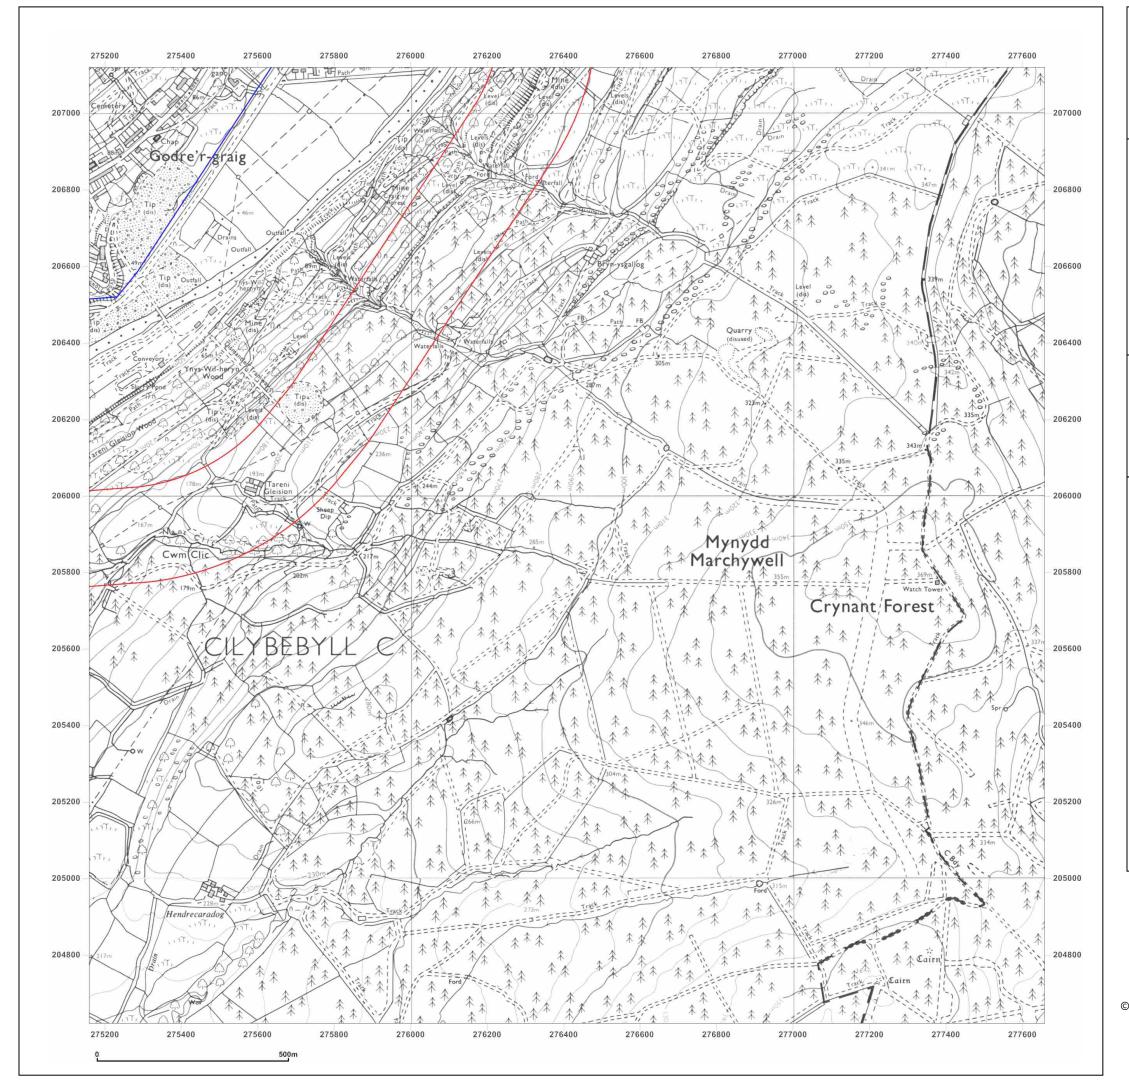

Production date: 30 October 2019

Map legend available at:

GRAIG ROAD, GODRE'R GRAIG, SA9 2NY

 Client Ref:
 7234e02\_Godre\_r\_Graig\_PO8543\_BC

 Report Ref:
 ESP-6431559\_SS\_2\_1

**Grid Ref:** ESP-6431559\_SS\_2\_1 **Grid Ref:** 276408, 205870

Map Name: National Grid

Map date: 2001

**Scale:** 1:10,000

**Printed at:** 1:10,000

2001

Produced by Groundsure Insights www.groundsure.com

Supplied by: http://www.earthsciencepartnership.co.uk enquiries@earthsciencepartnership.com