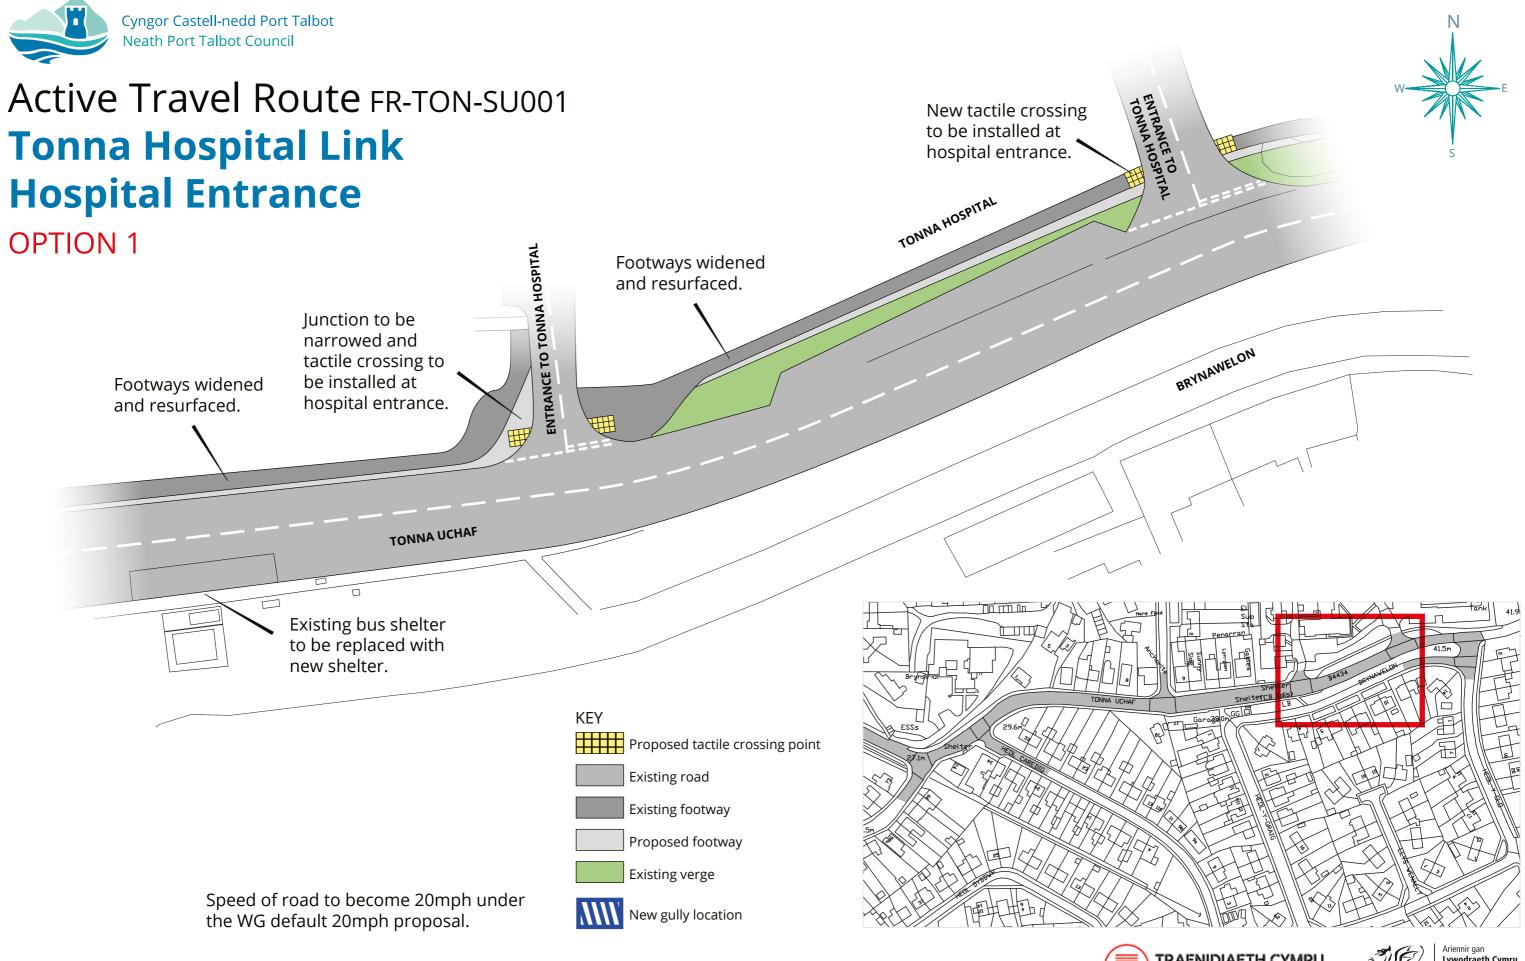

: © Hawlfraint a hawilau cronfa ddata'r goron 2013. Rhid trwydded yr arolwg ordnans 100023392. © Crown Copyright and Database Right 2013. Ordnance Survey 100023392.





#### TRAFNIDIAETH CYMRU TRANSPORT FOR WALES



Ariennir ga Lywodraeth Cym Funded by



## Active Travel Route FR-TON-SU001 Tonna Hospital Link Pen Y Bryn Street



Ariennir y prosiect hwn gan Lywodraeth Cymru gyda chefnogaeth gan Trafnidiaeth Cymru / This project is funded by Welsh Government with support from Transport for Wales Ordnance Survey Licence: © Hawlfraint a hawilau cronfa ddata'r goron 2013. Rhid trwydded yr arolwg ordnans 100023392. © Crown Copyright and Database Right 2013. Ordnance Survey 100023392.



#### TRAFNIDIAETH CYMRU TRANSPORT FOR WALES



Ariennir gan Lywodraeth Cymru Funded by Welsh Government





Ariennir y prosiect hwn gan Lywodraeth Cymru gyda chefnogaeth gan Trafnidiaeth Cymru / This project is funded by Welsh Government with support from Transport for Wales Ordnance Survey Licence: © Hawlfraint a hawilau cronfa ddata'r goron 2013. Rhid trwydded yr arolwg ordnans 100023392. © Crown Copyright and Database Right 2013. Ordnance Survey 100023392.

TRAFNIDIAETH CYMRU TRANSPORT FOR WALES



Lywodraeth Cym Funded by





Ariennir y prosiect hwn gan Lywodraeth Cymru gyda chefnogaeth gan Trafnidiaeth Cymru / This project is funded by Welsh Government with support from Transport for Wales Ordnance Survey Licence: © Hawlfraint a hawilau cronfa ddata'r goron 2013. Rhid trwydded yr arolwg ordnans 100023392. © Crown Copyright and Database Right 2013. Ordnance Survey 100023392.

TRANSPORT FO