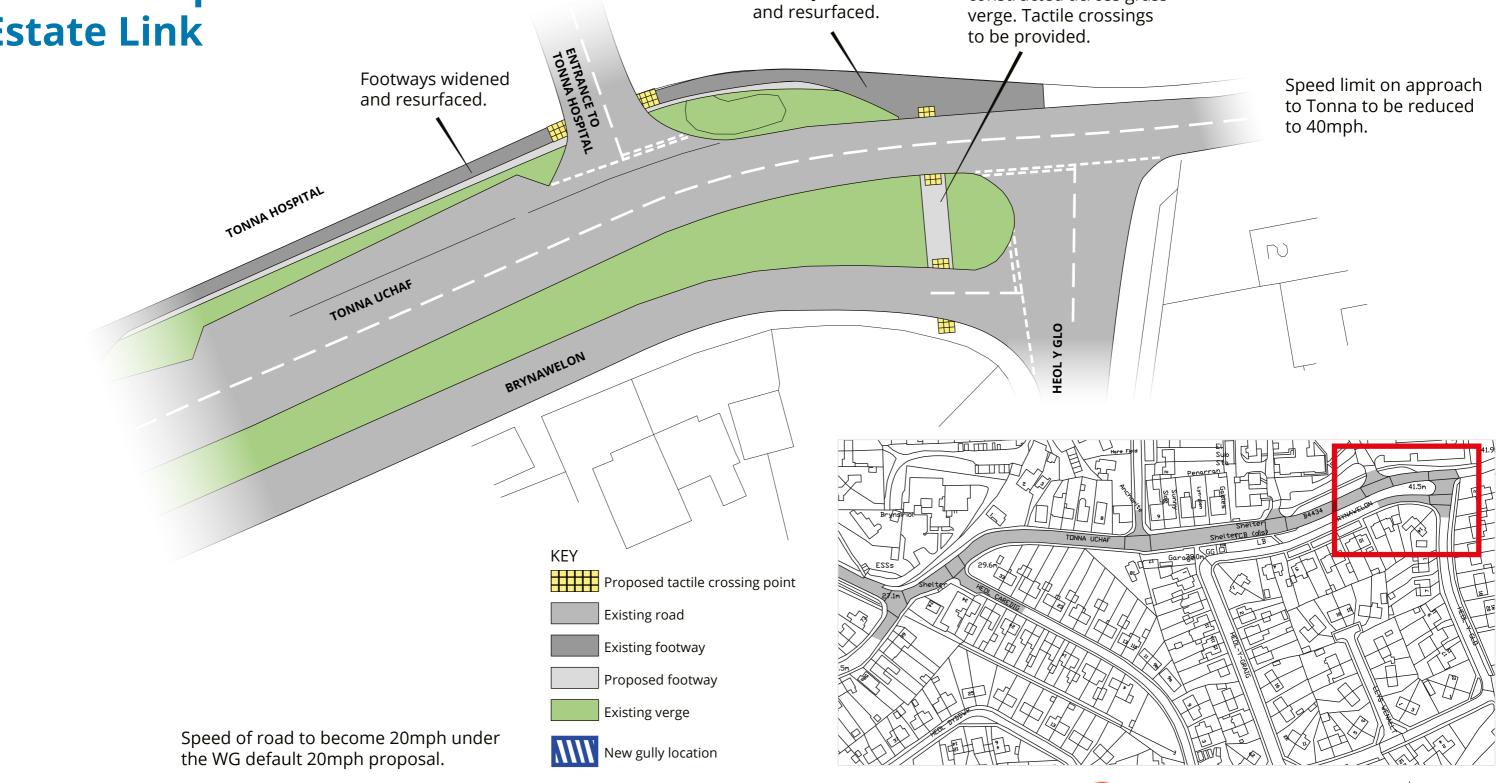

# Active Travel Route FR-TON-SU001 **Tonna Hospital Link Estate Link**

Footways widened

Ariennir y prosiect hwn gan Lywodraeth Cymru gyda chefnogaeth gan Trafnidiaeth Cymru / This project is funded by Welsh Government with support from Transport for Wales Ordnance Survey Licence: © Hawlfraint a hawilau cronfa ddata'r goron 2013. Rhid trwydded yr arolwg ordnans 100023392. © Crown Copyright and Database Right 2013. Ordnance Survey 100023392.

constructed across grass

New footway to be

Footways widened and resurfaced.

Ariennir y prosiect hwn gan Lywodraeth Cymru gyda chefnogaeth gan Trafnidiaeth Cymru / This project is funded by Welsh Government with support from Transport for Wales Ordnance Survey Licence: © Hawlfraint a hawilau cronfa ddata'r goron 2013. Rhid trwydded yr arolwg ordnans 100023392. © Crown Copyright and Database Right 2013. Ordnance Survey 100023392.