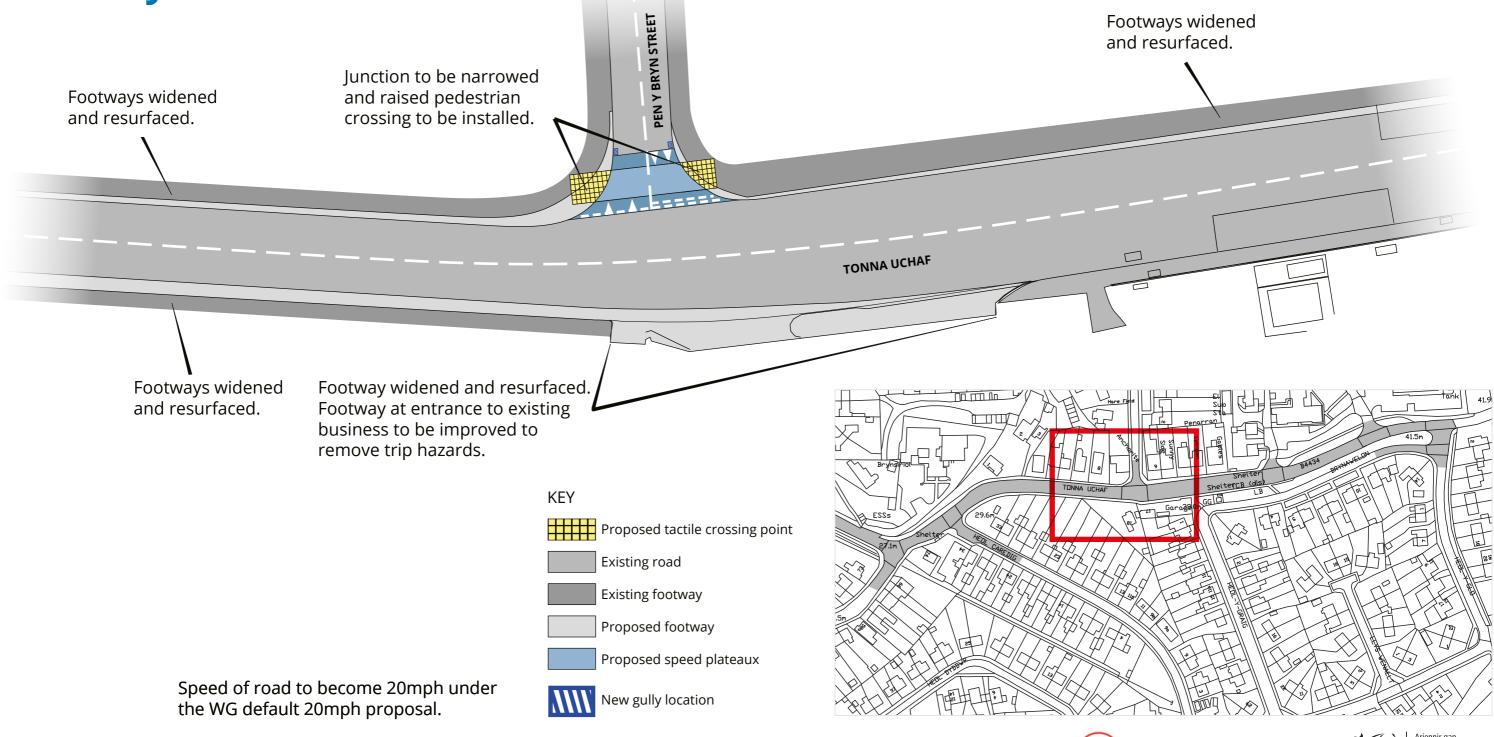

## Active Travel Route FR-TON-SU001 Tonna Hospital Link Pen Y Bryn Street

Ariennir y prosiect hwn gan Lywodraeth Cymru gyda chefnogaeth gan Trafnidiaeth Cymru / This project is funded by Welsh Government with support from Transport for Wales Ordnance Survey Licence: © Hawlfraint a hawilau cronfa ddata'r goron 2013. Rhid trwydded yr arolwg ordnans 100023392. © Crown Copyright and Database Right 2013. Ordnance Survey 100023392.

Footways widened and resurfaced.

Ariennir y prosiect hwn gan Lywodraeth Cymru gyda chefnogaeth gan Trafnidiaeth Cymru / This project is funded by Welsh Government with support from Transport for Wales Ordnance Survey Licence: © Hawlfraint a hawilau cronfa ddata'r goron 2013. Rhid trwydded yr arolwg ordnans 100023392. © Crown Copyright and Database Right 2013. Ordnance Survey 100023392.